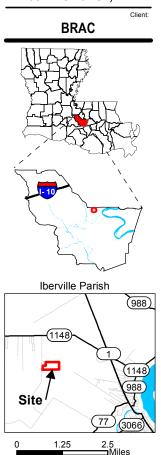

## Exhibit X. Iberville Industrial & Technology Park Oblique Aerial Photo Map

1. No attempt has been made by CSRS, Inc. to verify title, actual legal ownership, deed restrictions, servitudes, easements, or other burdens on the property, other than that furnished by the client or his representative.

2. Oblique imagery provided by Google Earth Maps.

Site Exhibit for Iberville Site Iberville Parish, LA

Source: GIS features aquired from public domain state and federal data sources (LDOTD, GNIS, LOSCO, US Census Bureau).