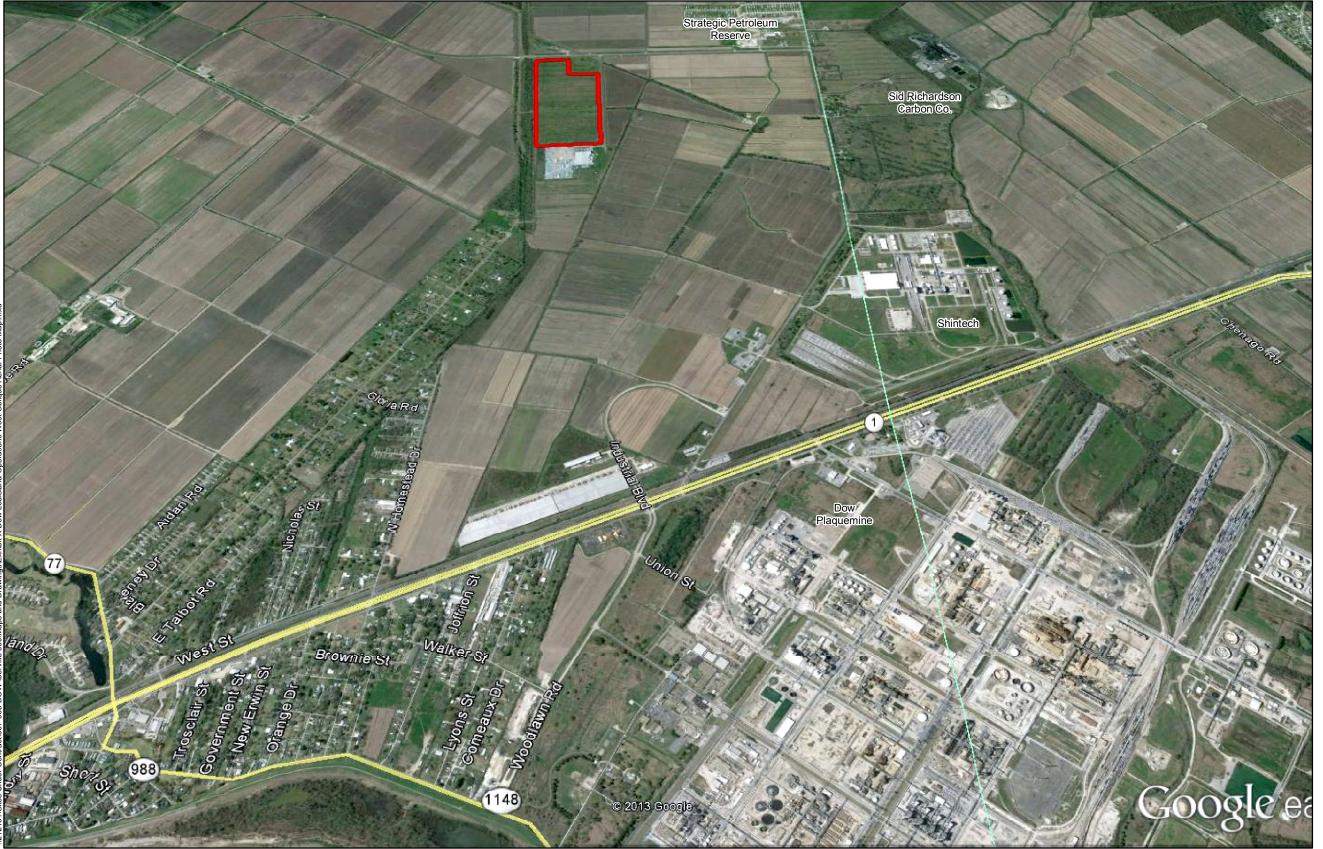

## Exhibit X. Iberville Industrial & Technology Park Oblique Aerial Photo Map

1. No attempt has been made by CSRS, Inc. to verify title, actual legal ownership, deed restrictions, servitudes, easements, or other burdens on the property, other than that furnished by the client or his representative.

2. Oblique imagery provided by Google Earth Maps.

Site Exhibit for Iberville Site Iberville Parish, LA

Source: GIS features aquired from public domain state and federal data sources (LDOTD, GNIS, LOSCO, US Census Bureau).