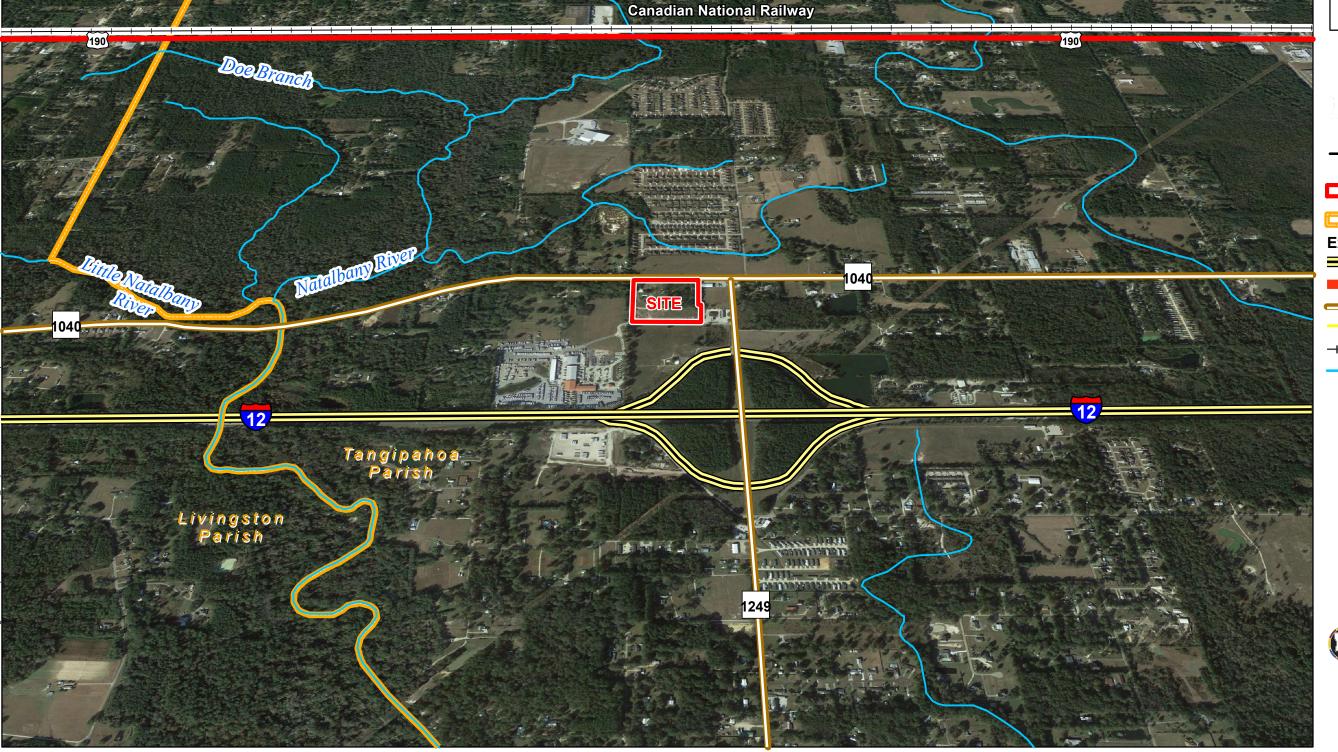

## Exhibit B. Crosspoint North Site Oblique Aerial Photo Map

## Crosspoint North Site Oblique Aerial Photo Map

**Crosspoint North Site** Tangipahoa Parish, LA

Tangipahoa Parish

Site Boundary (12.74 Acres

Parish Boundary

## **Existing Roadway**

Interstate

US Highway Rural State Highway

Local Roads

→ Railroad

Stream

GREATER NEW ORLEANS Project Number Drawn By: Checked By:

- General Notes: