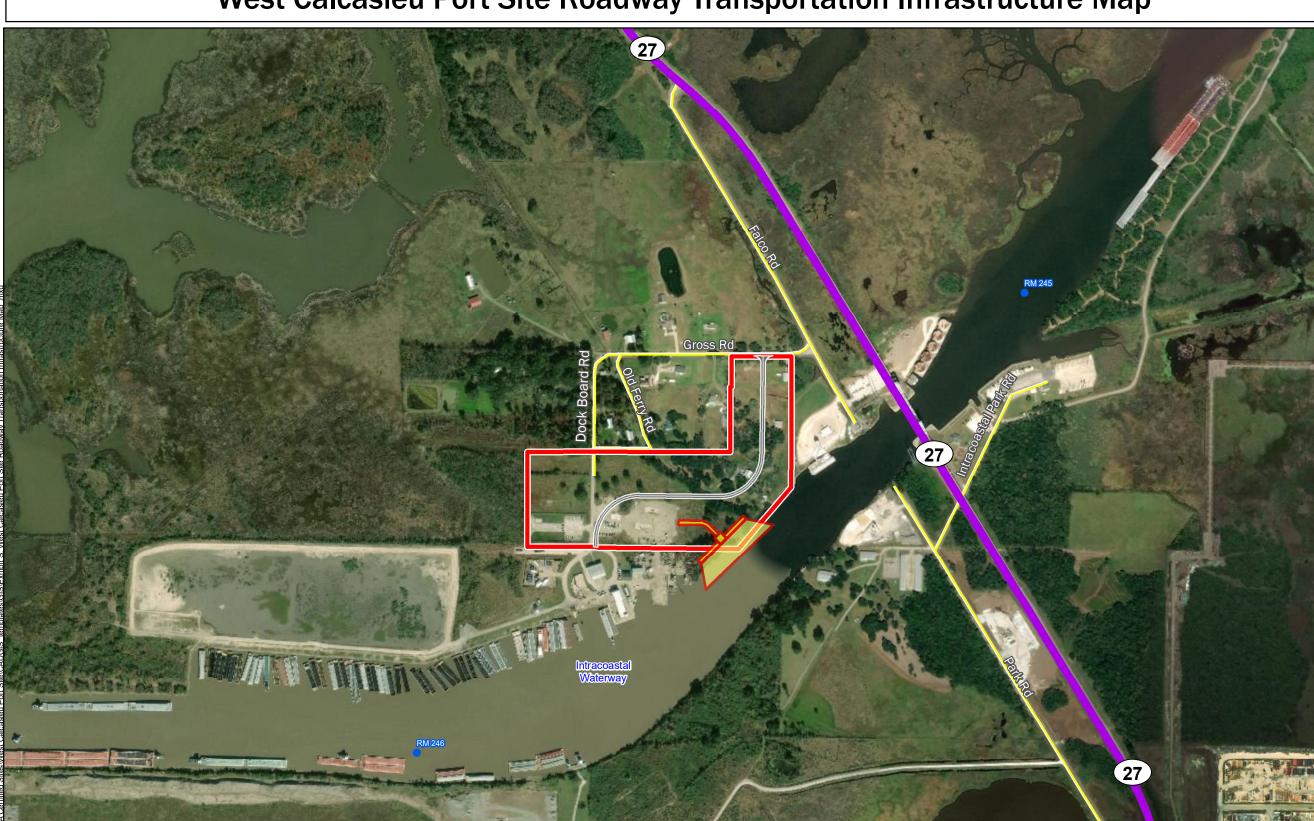

# Exhibit S. West Calcasieu Port Site Roadway Transportation Infrastructure Map

## West Calcasieu Port Site Roadway Transportation Infrastructure Map

**West Calcasieu Port Site** Calcasieu Parish, LA

#### **LEGEND**

- Site Boundary
- Future Entrance Road
- Future Bulk Head Improvements
- River Mile Marker

#### **Major Roads Existing Roadway**

- 4-Lane State Highway
- Local Roads

| ALLIANCE      |           |
|---------------|-----------|
| ate:          | 11/8/2019 |
| roject Number | 21/125    |

| Date.           | 11/0/2019 |
|-----------------|-----------|
| Project Number: | 214135    |
| Drawn By:       | BNF       |
| Checked By:     | EEB       |

Scale 1:8,000

- General Notes:

  1. No attempt has been made by CSRS, Inc. to verify site boundary, title, actual legal ownership, deed restrictions, servitudes, easements, or other burdens on the property, other than that furnished by the client or his representative.

  2. Transportation data from 2013 TIGER datasets via U.S. Census Bureau at ftp://ftp2.census.gov/geo/tiger/TIGER2013.
- 3. Utility information from visual inspection and/or the individual utility operators. Exact field location has not been determined by survey. The lines shown are an approximate representation only and may have been offset for depiction purposes. 4. 2015 aerial imagery from USDA-APFO National Agricultural Inventory Project (NAIP) and may not reflect current ground conditions.