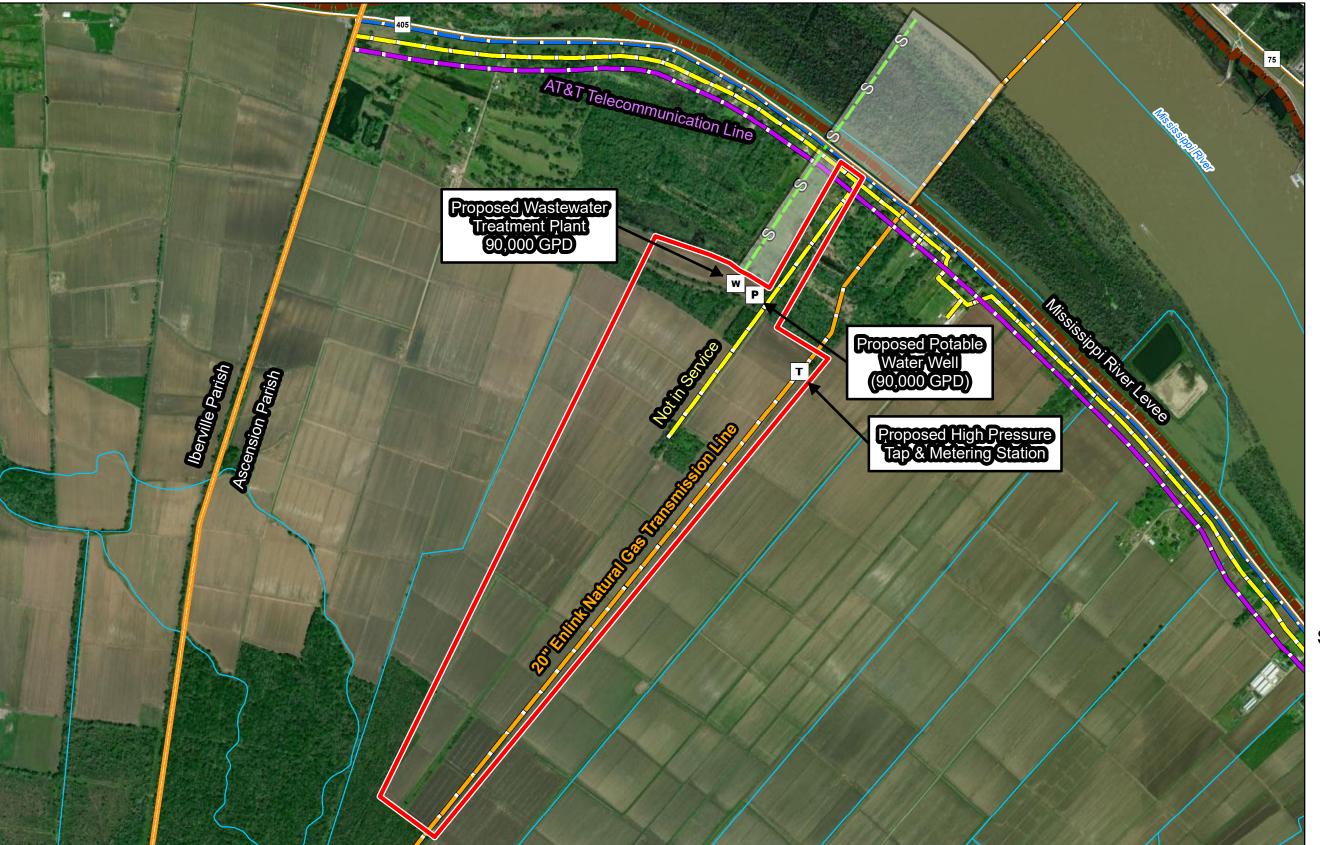

# Exhibit BB. Germania Site All Utilities Infrastructure Map

# **Germania Site All Utilities Infrastructure Map**

### General Notes:

- 1. No attempt has been made by CSRS, Inc. to verify site boundary, title, actual legal ownership, deed restrictions, servitudes, easements, or other burdens on the property, other than that furnished by the client or his representative.
- 2. Transportation data from 2013 TIGER datasets via U.S. Census Bureau at ftp://ftp2.census.gov/geo/tiger/TIGER2013.
- 3. Utility information from visual inspection and/or the individual utility operators. Exact field location has not been determined by survey. The lines shown are an approximate representation only and may have been offset for depiction purposes.
- 4. 2015 aerial imagery from USDA-APFO National Agricultural Inventory Project (NAIP) and may not reflect current ground conditions.

### **LEGEND**

- Site Boundary (435.63± ac.)
- Parish Boundary
- Additional Parcels
- Proposed Potable Water Well (90,000 GPD)
- Proposed Natural Gas
  Tap & Metering Station
- Proposed Wastewater Treatment Plant
- AT&T Telecommunication Line
- 8" Ascension Parish Potable Water Line
- Entergy Single Phase 13.8kV Electrical Line
- 20" Enlink Natural Gas Transmission Line
- Proposed 6" Wastewater Line (4,360± LF)
- Stream

### **Existing Roadway**

- Rural State Highway
- → Railroad

Scale 1:16,500

| Date:           | 7/11/2023 |
|-----------------|-----------|
| Project Number: | 212161    |
| Drawn By:       | BMS       |
| Checked By:     | EEB       |