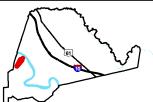

# Exhibit BB. Germania Site All Utilities Infrastructure Map

# **Germania Site All Utilities Infrastructure Map**

### General Notes:

- 1. No attempt has been made by CSRS, Inc. to verify site boundary, title, actual legal ownership, deed restrictions, servitudes, easements, or other burdens on the property, other than that furnished by the client or his representative.
- 2. Transportation data from 2013 TIGER datasets via U.S. Census Bureau at ftp://ftp2.census.gov/geo/tiger/TIGER2013.
- 3. Utility information from visual inspection and/or the individual utility operators. Exact field location has not been determined by survey. The lines shown are an approximate representation only and may have been offset for depiction purposes.
- 4. 2015 aerial imagery from USDA-APFO National Agricultural Inventory Project (NAIP) and may not reflect current ground conditions.

## BRAC

Ascension Parish

### **LEGEND**

- Site Boundary (435.63± ac.)
- Parish Boundary
- Additional Parcels
- Proposed Potable Water Well (90,000 GPD)
- Proposed Natural Gas
  Tap & Metering Station
- Proposed Wastewater Treatment Plant
- AT&T Telecommunication Line
- 8" Ascension Parish Potable Water Line
- Entergy Single Phase 13.8kV Electrical Line
- 20" Enlink Natural Gas Transmission Line
- Proposed 6" Wastewater Line (4,360± LF)
- Stream

### **Existing Roadway**

- Rural State Highway
- → Railroad

Scale 1:16,500

| Date:           | 7/11/2023 |
|-----------------|-----------|
| Project Number: | 212161    |
| Drawn By:       | BMS       |
| Checked By:     | EEB       |