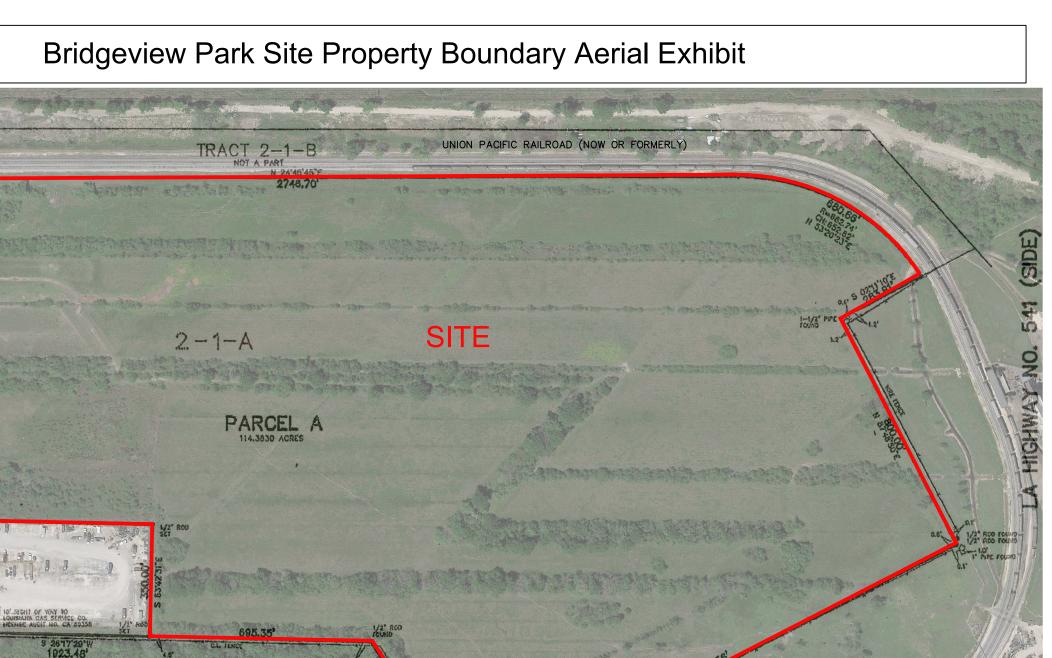

## Bridgeview Park Site Property Boundary Aerial Exhibit

**Bridgeview Park Site** Jefferson Parish, LA

LED

|   | Revisions |             |
|---|-----------|-------------|
| # | Date      | Description |
|   |           |             |
|   |           |             |
|   |           |             |
|   |           |             |
|   |           |             |

SITE BOUNDARY (114.383 AC. ±)

## **Property Boundary Aerial Exhibit**

| Date:           | April 12, 2017 |
|-----------------|----------------|
| Project Number: | 214094         |
| Drawn By:       | AMB            |
| Checked By:     | JAY            |
| Sheet:          | ·              |

DUFRENE SURVEYING DUFRENE SOUTH INC.

RESUBDIVISION OF TRACT 2-1-A, UNION PACIFIC RAILROAD PROPERTY INTO LOT 1 AND PARCEL A, BRIDGEVIEW PARK, SURVEYED IN ACCORDANCE WITH THE LOUISIANA MINIMUM. STANDARDS FOR PROPERTY BOUNDARY SURVEYS FOR ACCURACY SURVEY, MADE AT THE REQUEST OF ABSHIRE INVESTMENTS, LC, AND EAST GROUP, LLC.

## **GENERAL NOTES:**

0 N

HIGHWAY

- No attempt has been made by CSRS, Inc. to verify title, actual legal ownership, deed restrictions, servitudes, easements, or other burdens on the property, other than that furnished by the client or his representative. Depicted exhibit based on a preliminary survey of Bridgeview Park Section 6, T13S R23E, Southeastern District, Jefferson Parish, Louisiana by Dufrene Surveying & Engineering Inc. dated July 7, 2009. This is not an offical property boundary survey and is not intended to meet the Louisiana standards of practice for property boundary surveys. Bearings and distances of tracts were obtained from document referenced above.
- The coordinate system used is NAD83 Louisiana State Plane South (US feet). Coordinates were derived by overlaying the boundary on an aerial photograph and are within 100' of true location.