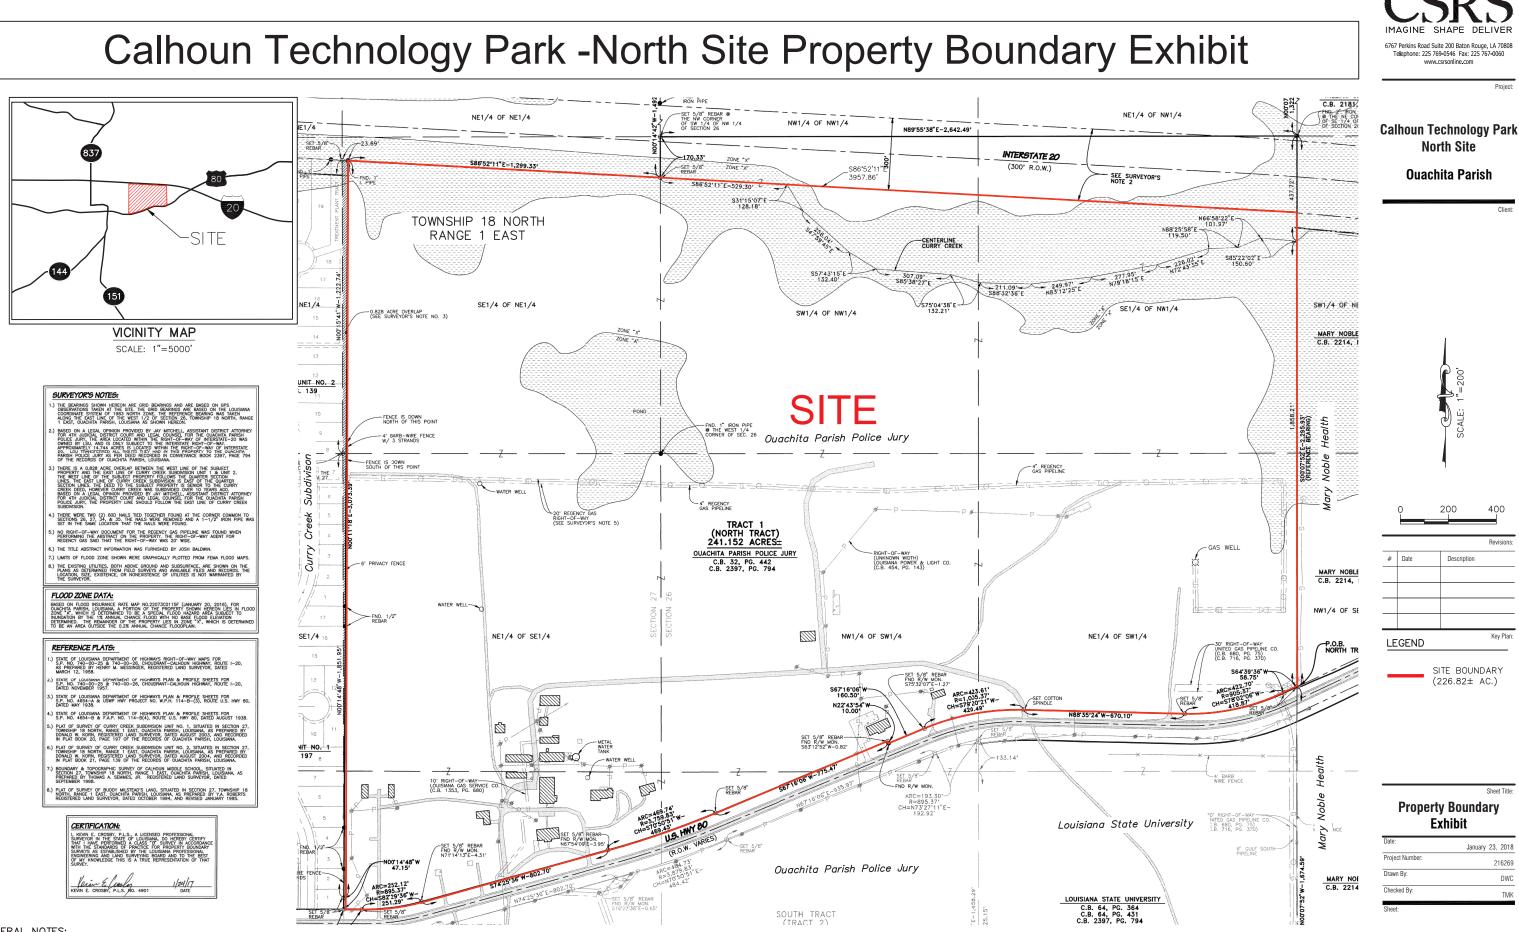

## Exhibit F. Calhoun Technology Park - North Site Property Boundary Exhibit

GENERAL NOTES: 1. No attempt has been made by CSRS, Inc. to verify title, actual legal ownership, deed restrictions, servitudes, easements, or other burdens on the property, other than that furnished by the client or his representative. 2. Depicted exhibit based on map entitled "Land District North of Red River" January 24, 2017 which was provided by Lazenby & Associates, Inc.

3. This is not a property boundary survey and is not intended to meet the Louisiana standards of practice for property boundary surveys. Bearings and distances of tracts were obtained from document referenced above. . The coordinate system used is NAD83 Louisiana State Plane North (US feet). Coordinates were derived by overlaying the boundary on an aerial photograph and are within 100' of true location 5. Rights of Way, Easements, and Servitudes shown hereon have not been verified in the field and any shown are for general locative information only.