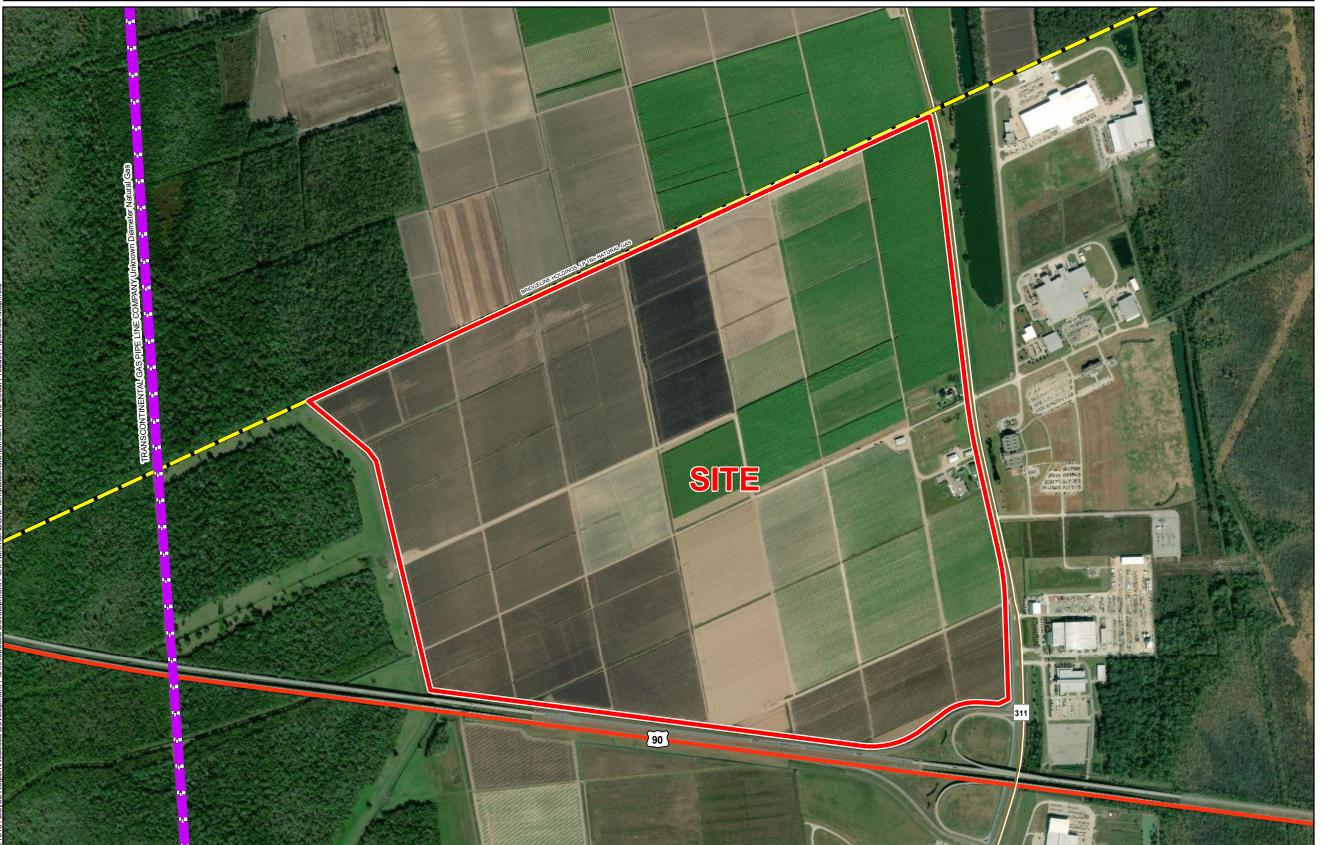

## Exhibit Q. Rebecca Development Park North Local Product Pipelines Map

## Rebecca Development Park North Local Product Pipelines Map

General Notes:

- 1. No attempt has been made by CSRS, Inc. to verify site boundary, title, actual legal ownership, deed restrictions, servitudes, easements, or other burdens on the property, other than that furnished by the client or his representative.

  2. Transportation data from 2013 TIGER datasets via U.S. Census Bureau at ftp://ftp2.census.gov/geo/tiger/TIGER2013.

  3. Pipeline information from IHS, Inc. and is current as of 09/2015. Product types in individual lines can vary and products represented here are current as of the publication of this exhibit, but may change depending on the demands and requirements of each system. Exact field location has not been determined by survey. The lines shown are an approximate representation only and may have been offset for depiction purposes.

4. 2015 aerial imagery from USDA-APFO National Agricultural Inventory Project (NAIP) and may not reflect current ground conditions.

**Rebecca Development** Park North Terrebonne Parish, LA

SLEC

LEGEND

Site Boundary

Other

National Pipeline Mapping System Pipelines

■ NATURAL GAS

## **Existing Roadway**

- US Highway
- Rural State Highway

| Date:           | 6/25/2019 |
|-----------------|-----------|
| Project Number: | 213151    |
| Drawn By:       | DWC       |
| Checked By:     | EEB       |