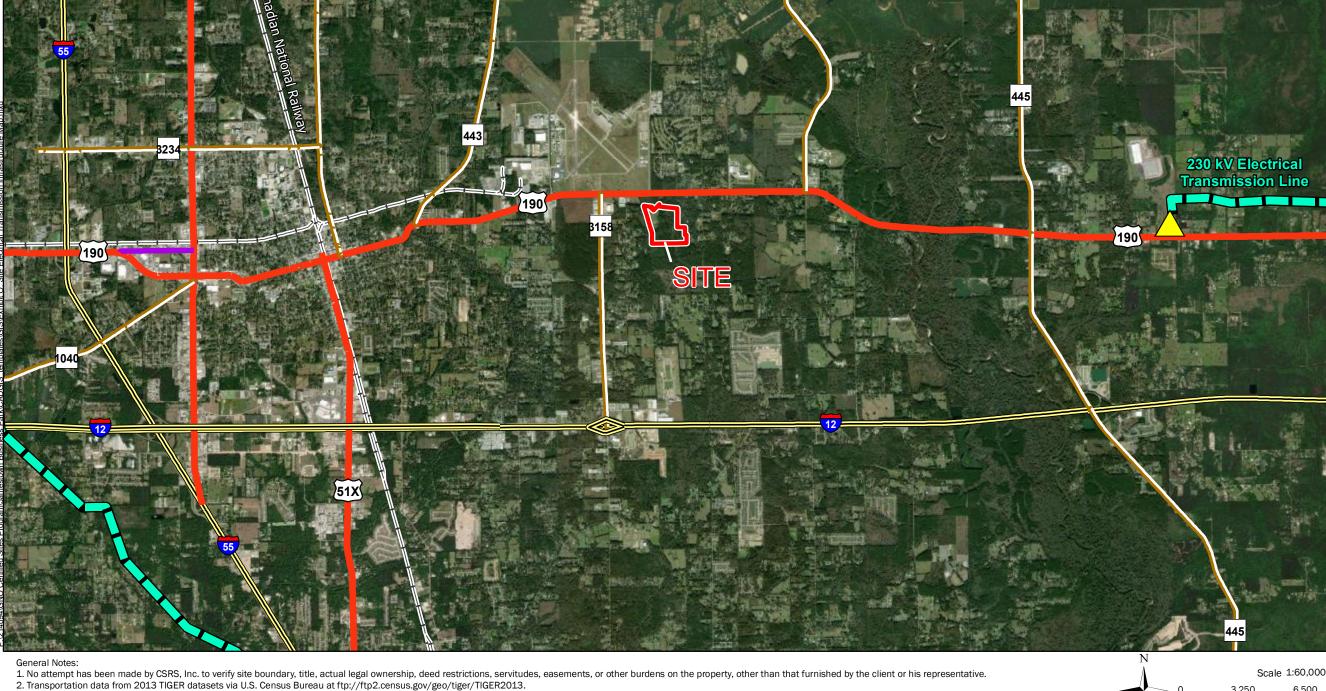

# Exhibit O. Jamestown Business Park Electrical Transmission Infrastructure Map

# **Jamestown Business Park Electrical Transmission Infrastructure Map**

**Jamestown Business Park** Tangipahoa Parish, LA

Tangipahoa Parish

## **LEGEND**

Site Boundary (71.46 Ac.±)

Substations

### **Electric Transmission Lines**

Electric Transmission Line (In Service)

### **Existing Roadway**

Interstate

US Highway

4-Lane State Highway

Rural State Highway

→ Railroad

| Date:           | 11/17/2021 |
|-----------------|------------|
| Project Number: | 214094     |
| Drawn By:       | SEW        |
| Checked By:     | EEB        |
|                 |            |

- 3. 2015 aerial imagery from USDA-APFO National Agricultural Inventory Project (NAIP) and may not reflect current ground conditions.
- 4. Utility information from visual inspection and/or the individual utility operators. Exact field location has not been determined by survey. The lines shown are an approximate representation only and may have been offset for depiction purposes.