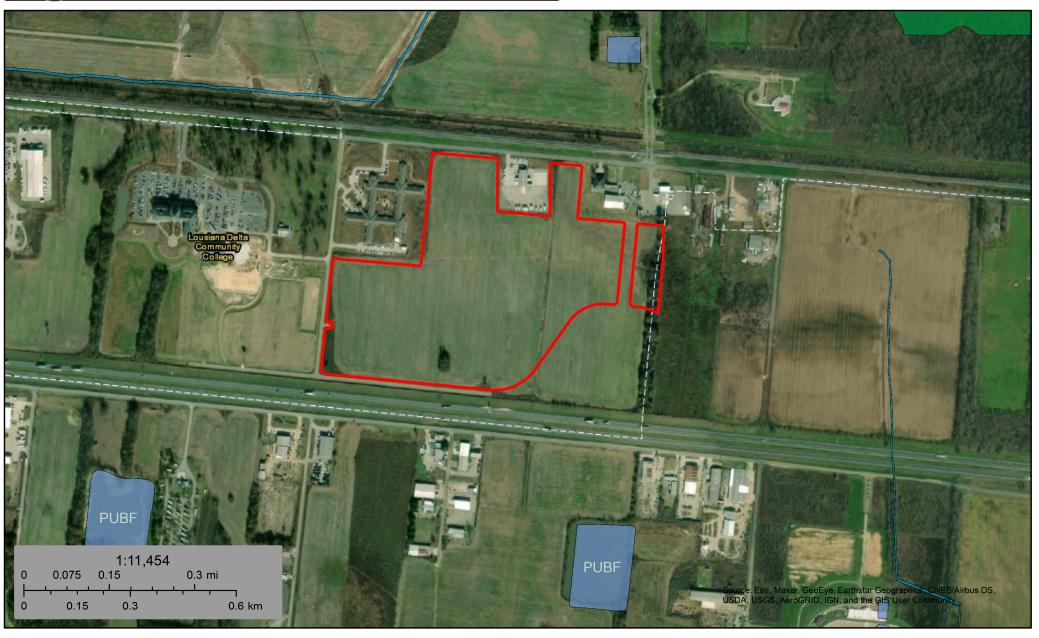

# EAST OUACHITA DEVELOPMENT NATIONAL INVENTORY WETLANDS MAP

Denmon Engineering, Inc. - P.O. Box 8460, Monroe, LA 71211 – 318-388-1422 – www.denmon.com

#### EAST OUACHITA DEVELOPMENT NATIONAL WETLANDS INVENTORY MAP

## U.S. Fish and Wildlife Service National Wetlands Inventory

#### Wetlands

February 12, 2021

Estuarine and Marine Deepwater

Estuarine and Marine Wetland

Freshwater Emergent Wetland

Freshwater Forested/Shrub Wetland

Freshwater Pond

Lake

Other

Riverine

This map is for general reference only. The US Fish and Wildlife Service is not responsible for the accuracy or currentness of the base data shown on this map. All wetlands related data should be used in accordance with the layer metadata found on the Wetlands Mapper web site.

National Wetlands Inventory (NWI)
This page was produced by the NWI mapper

LEGEND