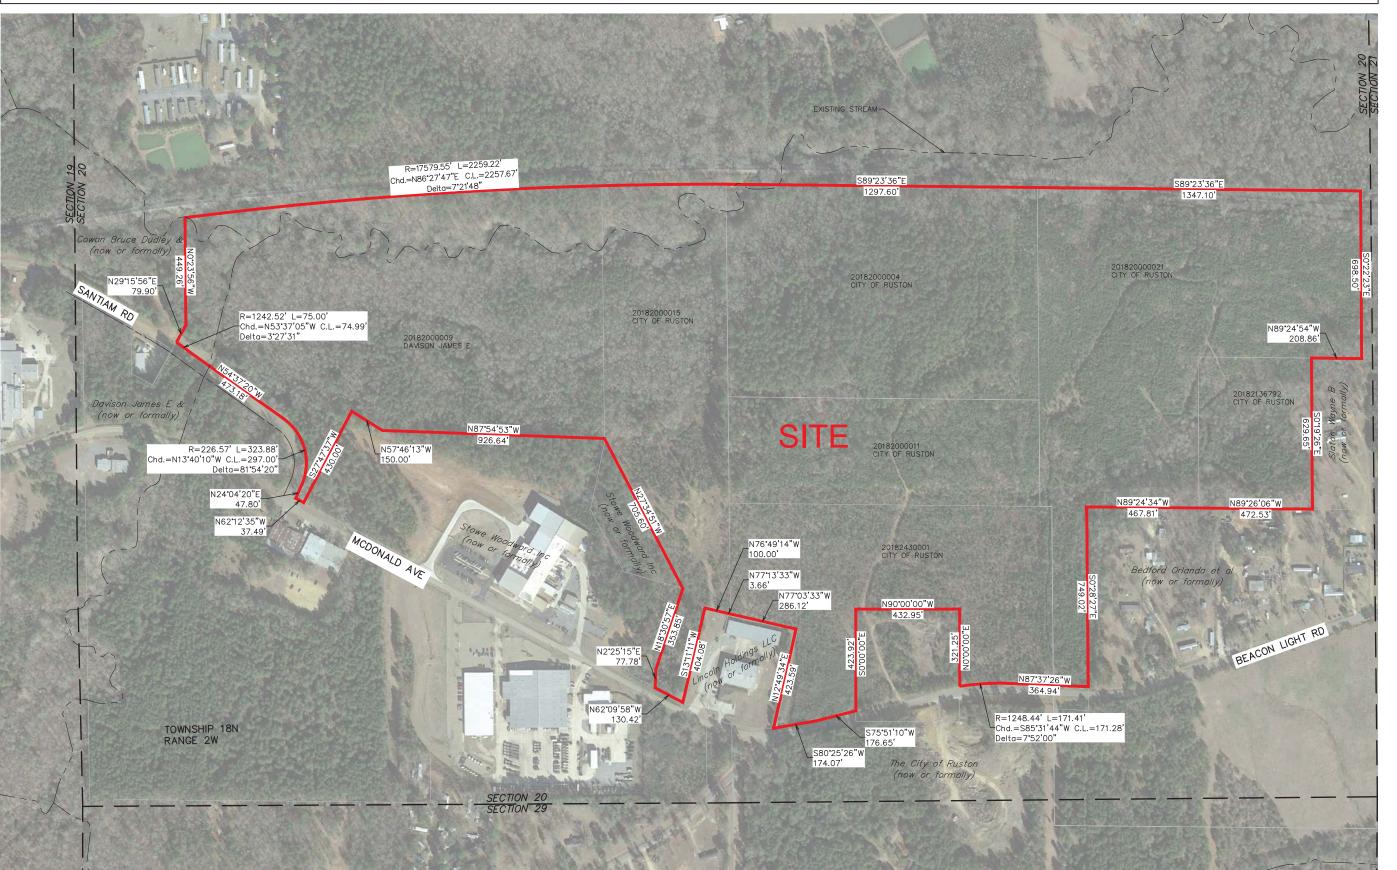

# Exhibit G. Ruston Industrial Park Property Boundary Aerial Exhibit

## Ruston Industrial Park Property Boundary Aerial Exhibit

#### **Ruston Industrial Park** Lincoln Parish, LA

**City of Ruston** 

|   |      |             | Revisions: |
|---|------|-------------|------------|
| # | Date | Description |            |
|   |      |             |            |
|   |      |             |            |
|   |      |             |            |
|   |      |             |            |
|   |      |             | Key Plan:  |

LEGEND SITE BOUNDARY (156.34 AC. ±)

- No attempt has been made by CSRS, Inc. to verify title, actual legal ownership, deed restrictions, servitudes, easements, or other burdens on the property, other than that furnished by the client or his representative. Depicted exhibit based on the Lincoln Parish Assessor's Office reported parcel legal descriptions and survey by Clinton Crutchfield, Jr titled "Plat of Boundary Survey Of A 2.621 Acre Tract and a 19.198 Acre Tract Situated in the East  $\frac{1}{2}$  of the SW  $\frac{1}{4}$  of Section 20, Township 18 North-Range 2 West" dated 03-11-2016
- This is not a property boundary survey and is not intended to meet the Louisiana standards of practice for property boundary surveys. Bearings and distances of tracts were obtained from source referenced above. The coordinate system used is NAD83 Louisiana State Plane North (US feet). Coordinates were derived by overlaying the boundary on an aerial photograph and are within 100' of true location.