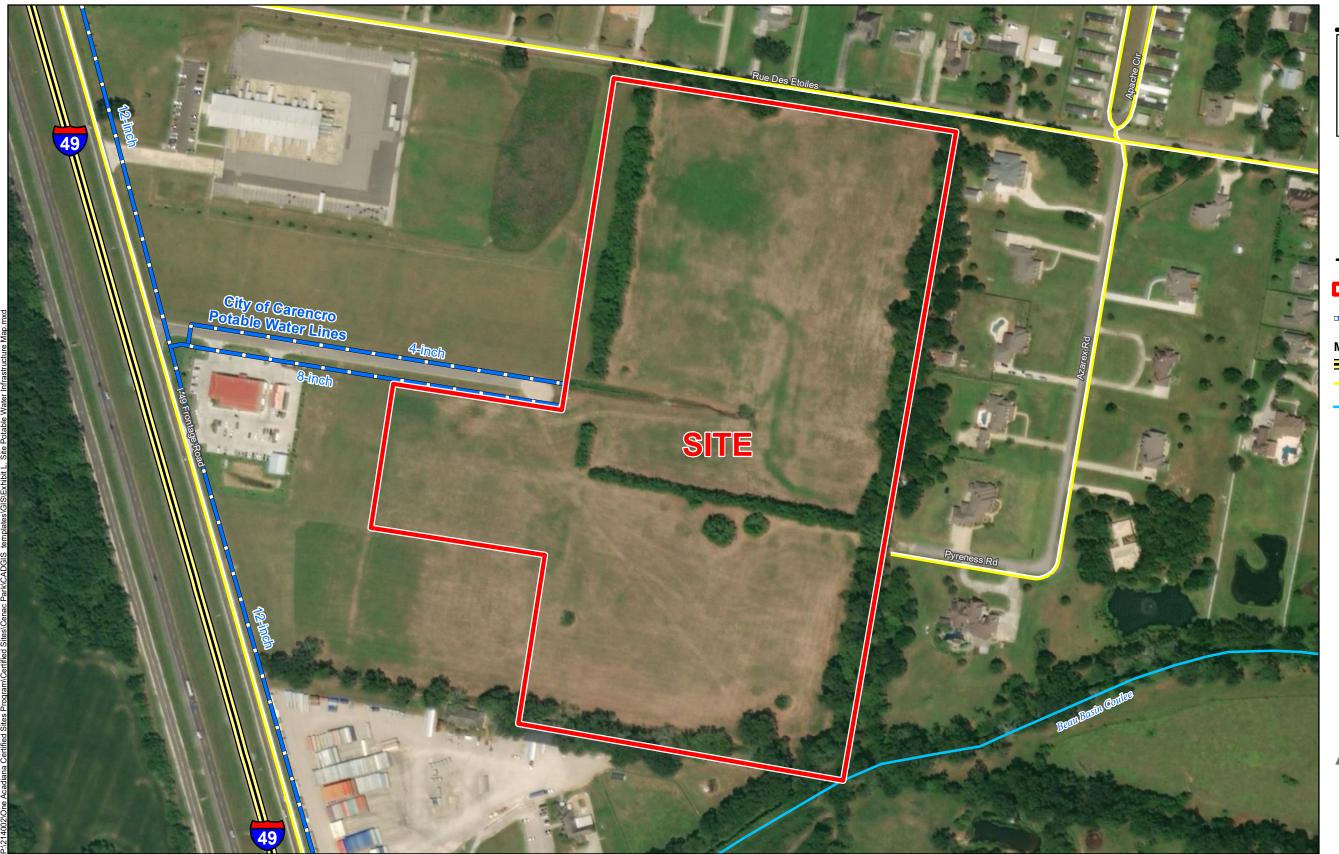

## Exhibit L. Cenac Park Potable Water Infrastructure Map

## Cenac Park Potable Water Infrastructure Map

**Cenac Park** Lafayette Parish, LA

LEGEND Site Boundary (38.45 ± Ac.)

Existing City of Carencro
Water Lines

## **Major Roads**

Interstate

Local Roads

Stream

| Date:           | 5/26/2020 |
|-----------------|-----------|
| Project Number: | 214002    |
| Drawn By:       | KPH       |
| Checked By:     | EEB       |
|                 |           |

- General Notes:

  1. No attempt has been made by CSRS, Inc. to verify site boundary, title, actual legal ownership, deed restrictions, servitudes, easements, or other burdens on the property, other than that furnished by the client or his representative.

  2. Transportation data from 2013 TIGER datasets via U.S. Census Bureau at ftp://ftp2.census.gov/geo/tiger/TIGER2013.

  3. Utility information from visual inspection and/or the individual utility operators. Exact field location has not been determined by survey. The lines shown are an approximate representation only and may have been offset for depiction purposes.
- 4. 2015 aerial imagery from USDA-APFO National Agricultural Inventory Project (NAIP) and may not reflect current ground conditions.