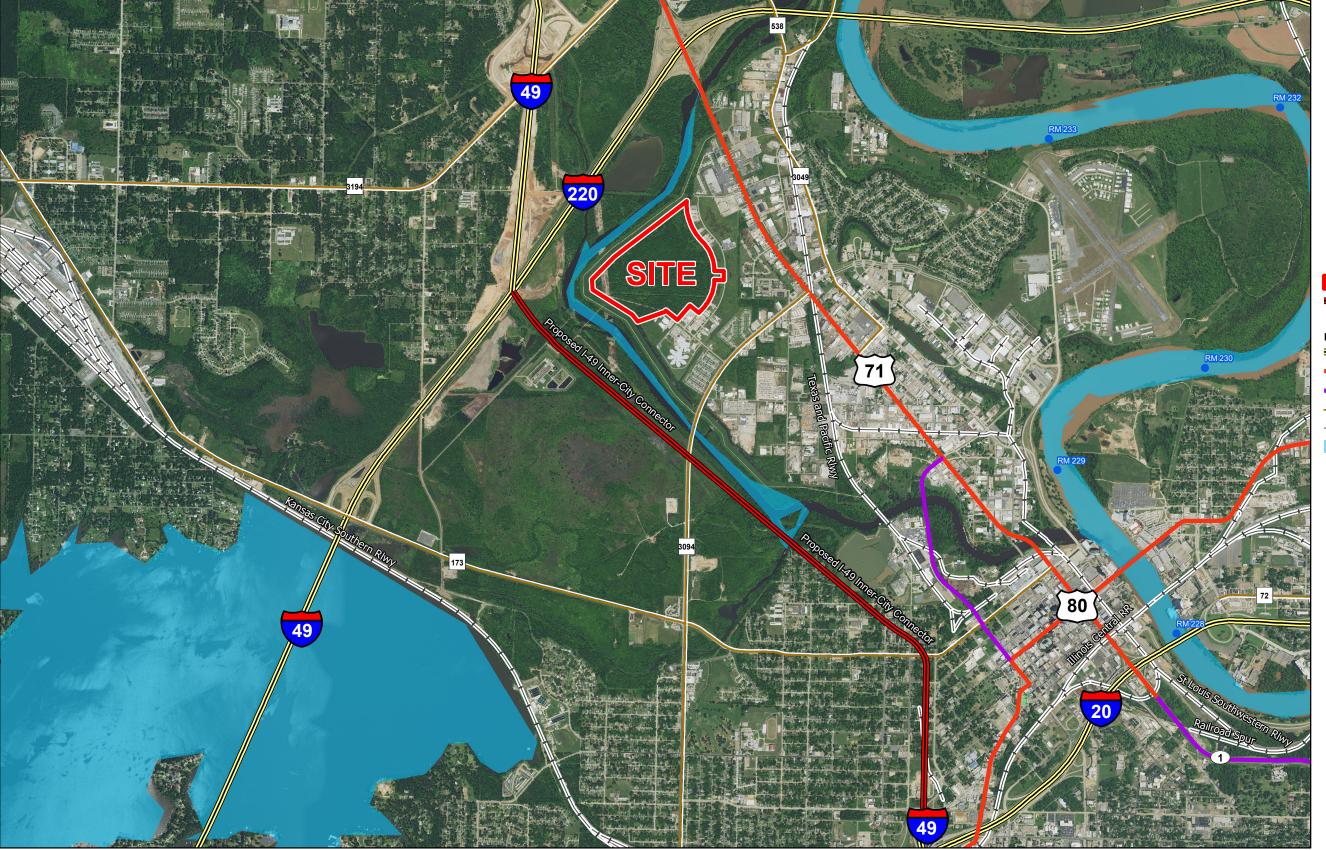

# Exhibit Q. Hunter Industrial Park Roadway Transportation Infrastructure Map

# Hunter Industrial Park Roadway Transportation Infrastructure Map

- General Notes:

  1. No attempt has been made by CSRS, Inc. to verify site boundary, title, actual legal ownership, deed restrictions, servitudes, easements, or other burdens on the property, other than that furnished by the client or his representative.

**Hunter Industrial Park** Caddo Parish, LA

NLEP

## LEGEND

- Site Boundary
- Proposed I-49 Inner-City Connector
- River Mile Marker

### **Existing Roadway**

- Interstate
- US Highway
- 4-Lane State Highway
- Rural State Highway → Railroad
- Waterbody

| Date:           | 7/18/2018 |
|-----------------|-----------|
| Project Number: |           |
| Drawn By:       | EEB       |
| Checked By:     | TMK       |
|                 |           |

Scale 1:30,000