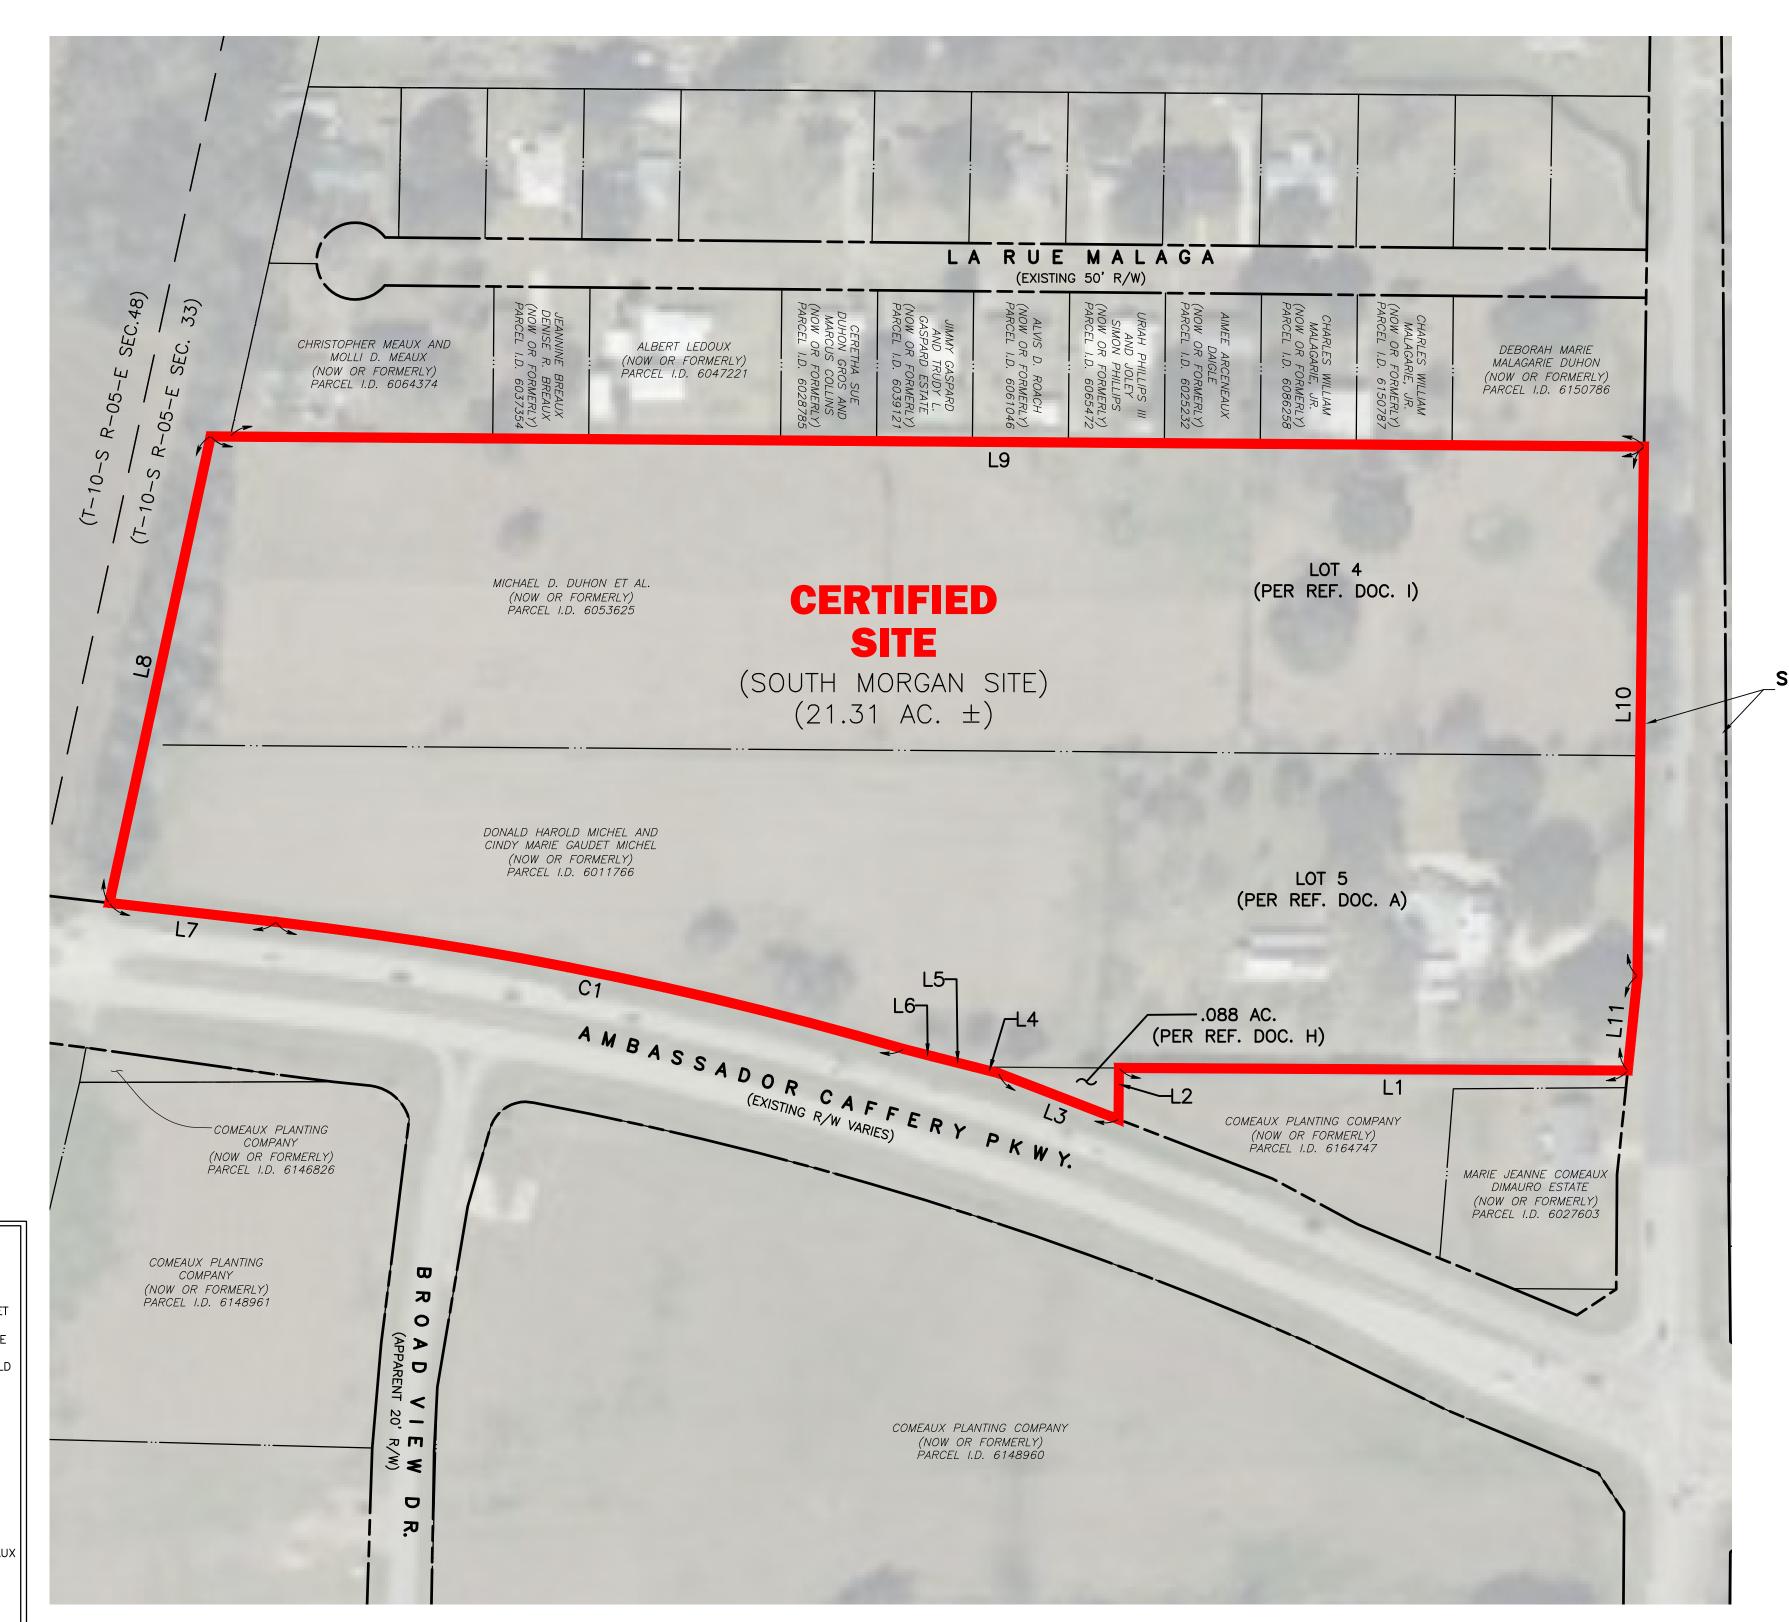

# Exhibit C. South Morgan Site Property Boundary Aerial Exhibit

## SOUTH MORGAN SITE PROPERTY BOUNDARY AERIAL EXHIBIT

### T-10-S R-5-E

LINE TABLE DIR. L2 | S0°20'23"W | 53.60' L4 N75\*41'45"W 26.03' L5 N75\*41'45"W 44.99' L6 N75\*41'42"W 31.00' .7 N83°28'36"W 174.73' L8 N12°16'05"E 497.25'

L9 S89°35'40"E 1492.92'

L10 | S0°42'16"W | 551.60' L11 S5°52'25"W 98.95'

# RAD. ARC LEN. CHD. DIR. CHD. LEN. DELTA

C1 3889.72' 668.02' N78\*33'24"W 667.20' 9\*50'24"

SOUTH MORGAN AVE. (EXISTING R/W VARIES)

**COMPILED MAP:** 

THIS IS NOT A PROPERTY BOUNDARY SURVEY AND IS NOT INTENDED TO MEET THE

LEGEND CERTIFIED SITE BOUNDARY  $(21.31 \text{ ACRES } \pm)$ SECTION LINES RIGHT OF WAY ADJACENT PROPERTY LINE

Telephone: 225 769-0546 Fax: 225 767-0060 www.csrsinc.com

#### **SOUTH MORGAN SITE** LOCATED IN

SECTION 33

T-10-S R-5-E SOUTHWESTERN LAND DISTRICT LAFAYETTE PARISH LOUISIANA

FOR

| Date:           | SEPTEMBER 25, 2024 |
|-----------------|--------------------|
| Project Number: | 214002             |
| Drawn By:       | EMC                |
| Checked By:     | TB0                |
| Classia         |                    |

#### **GENERAL NOTES:**

- REFERENCE DOCUMENTS:
- A.) "CASH SALE, HARRIS A RESWEBER TO ROUSSEAU J. ARCENEAUX, ET UX", LOT 5 OF SEC. 33, T10S-R5E, LAFAYETTE PARISH, LOUISIANA. FILE NO. 1980-016132, DATED JULY 29, 1980. "CASH SALE, ROUSSEAU J. ARCENEAUX, ET UX TO DONALD HAROLD MICHEL AND CINDY MARIE GAUDET
- MICHEL", LOCATED IN SEC. 33 T10S-R5E. DATED DECEMBER 27, 1993 (INSTRUMENT:93-046967) C.) "RIGHT OF WAY UNITED GAS PIPELINE COMPANY", 50' ROW LOCATED IN SEC. 33 T10S-R5E, LAFAYETTE PARISH, LOUISIANA, FILE NO. 368670, DATED AUGUST 15, 1958. D.) "ORDER OF EXPROPRIATION" DEPARTMENT OF TRANSPORTATION AND DEVELOPMENT AND DONALD HAROLD MICHEL AND CINDY MARIE GAUDET MICHEL, PARCEL 19-2 CONT. 1.916 AC AND PRCEL 37-3 CONT.
- .021 AC. LOCATED IN SEC.33 T10S-R5E LAFAYETTE PARISH, LOUISIANA, FILE NO. 2006-00012101, E.) "DONATION" DONALD HAROLD MICHEL AND CINDY MARIE GUADET TO DEPARTMENT OF TRANSPORTATION AND DEVELOPMENT, PARCEL 37-3-1-A-1 CONT. .006 AC. AND PARCEL 19-2-A-1 CONT. .109 AC. LOCATED IN SEC.33 T10S-R5E LAFAYETTE PARISH, LOUISIANA, FILE NO. 2010-00003749, DATED
- F.) "DONATION OF UTILITY SERVITUDE" DONALD HAROLD MICHEL AND CINDY MARIE GAUDET TO CITTY OF BROUSSARD, 10' SERVITUDE A-110' AND 5' SERVITUDE B-1, LOCATED IN SEC.33 T10S-R5E LAFAYETTE PARISH, LOUISIANA, FILE NO.2010-00025515 DATED MAY 6, 2010 "CASH SALE" COMEAUX PLANTING CO. INC. TO DEPARTMENT OF TRANSPORTATION AND DEVELOPMENT,
- PARCEL 20-1 AND 37-2, LOCATED IIN SEC.33 T10S-R5E LAFAYETTE PARISH, LOUISIANA, FILE NO. 2005-000118821 DATED FEBRUARY 24, 2005. H.) "PLAT SHOWING PROPERTY TO BE EXCHANGED BETWEEN DONALD HAROLD MICHEL, ET UX. AND COMEAUX
- PLANTING CO., INC. LOCATED IN SEC.33 T10S-R5E IN LAFAYETTE PARISH, LOUISIANA, FILE NO.2018-00033846 DATED OCTOBER 2, 2018. " A PLAT OF SURVEY OF THE PARTITION OF THE HEIRS OF EURANIE LANDRY DUHON" LOCATED IN SEC.33 T10S-R5E LAFAYETTE PARISH, LOUISIANA, FILE NO. 579406, DATED DECEMBER 1, 1971
- NO ATTEMPT HAS BEEN MADE BY CSRS, INC. TO VERIFY TITLE, ACTUAL LEGAL OWNERSHIP, DEED RESTRICTIONS, SERVITUDES, EASEMENTS, OR OTHER BURDENS ON THE PROPERTY, OTHER THAN THAT FURNISHED BY THE CLIENT OR HIS REPRESENTATIVE.
- THIS IS NOT A PROPERTY BOUNDARY SURVEY AND IS NOT INTENDED TO MEET THE LOUISIANA STANDARDS OF PRACTICE FOR PROPERTY BOUNDARY SURVEYS. BEARINGS AND DISTANCES OF TRACTS WERE OBTAINED FROM
- THE COORDINATE SYSTEM USED IS NAD83 LOUISIANA STATE PLANE SOUTH (US SURVEY FEET). COORDINATES WERE DERIVED BY OVERLAYING THE BOUNDARY ON AN AERIAL PHOTOGRAPH AND ARE WITHIN 100' OF TRUE
- RIGHTS OF WAY, EASEMENTS, AND SERVITUDES SHOWN HEREON HAVE NOT BEEN VERIFIED IN THE FIELD AND ANY SHOWN ARE FOR GENERAL LOCATIVE INFORMATION ONLY.
- EXISTING UTILITY LINES POTENTIALLY RUNNING WITHIN OR ALONG RIGHT-OF-WAY OF AMBASSADOR CAFFERY PKWY. ARE NOT SHOWN ON THIS SURVEY.