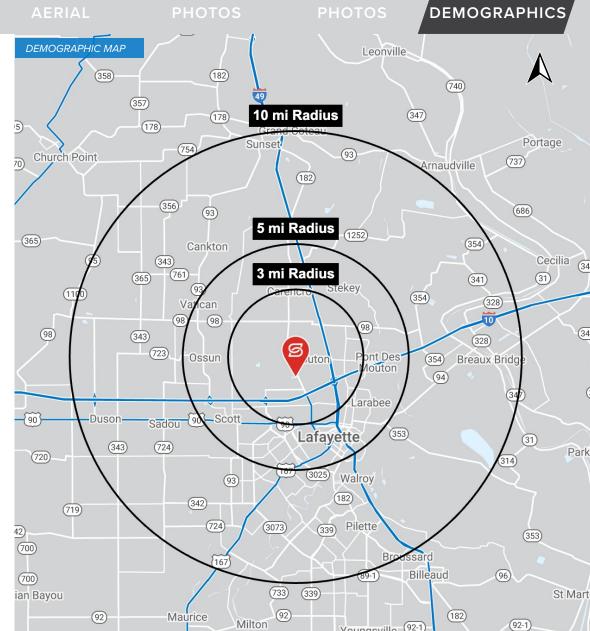

### **REGIONAL DISTRIBUTION CENTER**

939 W. Pont Des Mouton, Lafayette, LA 70507

| AERIAL          | PHOTOS | PHOTOS         | DEMOGRAPHICS | Ţ |
|-----------------|--------|----------------|--------------|---|
| DEMOGRAPHIC MAP | 182    | Leonville      |              | \ |
| 5               | (170)  | i Radius (347) | (740)        |   |

### 2024 DEMOGRAPHICS

| _          | 3 MILE | 5 MILE | 10 MILE |  |
|------------|--------|--------|---------|--|
| POPULATION | 34,925 | 96,954 | 225,131 |  |

| _                 | 3 MILE   | 5 MILE   | 10 MILE  |
|-------------------|----------|----------|----------|
| AVG. HH<br>INCOME | \$63,907 | \$69,156 | \$94,204 |

|            | 3 MILE | 5 MILE | 10 MILE |
|------------|--------|--------|---------|
| HOUSEHOLDS | 14,180 | 40,708 | 94,706  |