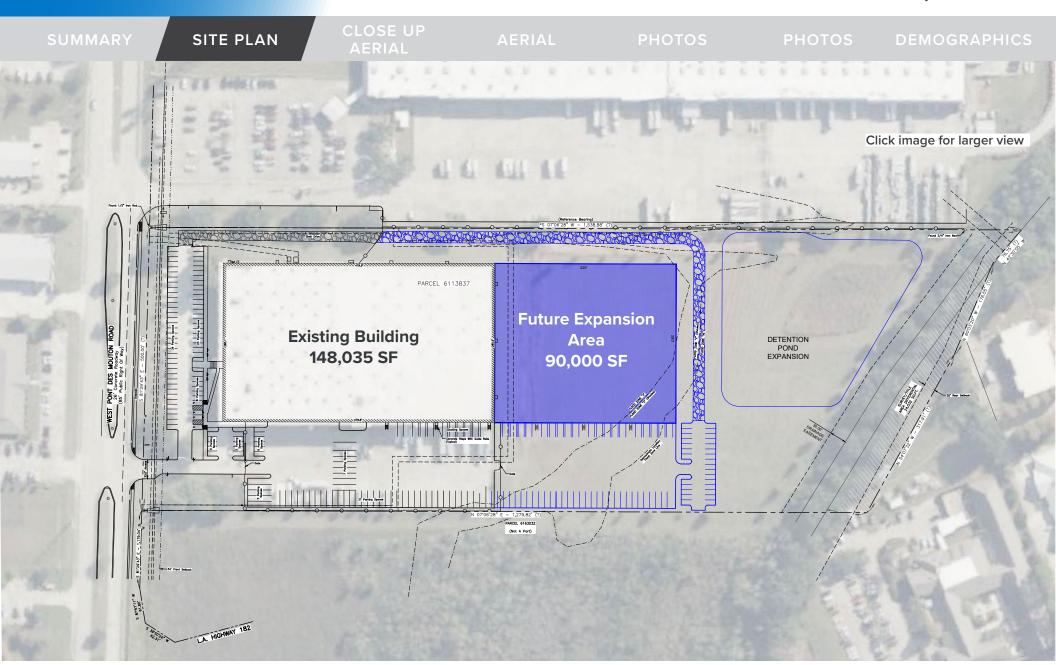

### **PROPERTY OVERVIEW**

This class A distribution warehouse is in Northpark Industrial Park, Lafayette, LA. It is located at the crossroads of I-10 and I-49 providing access to the Gulf South and to the North on the I-49 corridor to Shreveport. The building has an abundant 22,000 square feet of office space and 126,000 square feet sprinklered distribution space. The clear height in the warehouse is 28'. There are 20 dock doors with electric load levelers. We can also expand the warehouse approximately 90,000 square feet of additional space.

| PROPERTY S                              | SPECIFICATIONS                                              |
|-----------------------------------------|-------------------------------------------------------------|
| Existing Building                       | ± 148,035 SF                                                |
| Expansion Area                          | ± 90,000 SF                                                 |
| Office Area                             | $\pm$ 22,000 SF office (on 2 floors with elevator)          |
| Land                                    | 15.572 Acres                                                |
| Year Built                              | 2002 (Original) & 2015 (Expansion)                          |
| Roof                                    | 2017 (Original) & 2015 (Expansion)                          |
| Clear Height                            | ±28                                                         |
| Sprinklers ESFR in office and warehouse |                                                             |
| Dock Doors                              | 20 dock doors electric dock levelers (6 docks are enclosed) |
| Ramp                                    | One (1) drive in ramp                                       |
| Column Spacing                          | 40x40                                                       |
| Land for Future Development             | 8.062 acres                                                 |
| Cimatized Warehouse                     | ± 5,300 SF climate controlled area within warehouse         |
| Office Elevator                         | One (1) elevator in the office area                         |
| Car Parking                             | ± 84 car parking spaces                                     |
| Trailer Parking                         | ± 38 trailer parking spaces                                 |
| Secure Gating Area                      | Fenced yard with electric gate                              |
| Lights                                  | LED lighting in parking areas                               |
| Zoning                                  | IL (Industrial Light Zoning)                                |
| Electrical Service                      | 3 Phase electrical                                          |