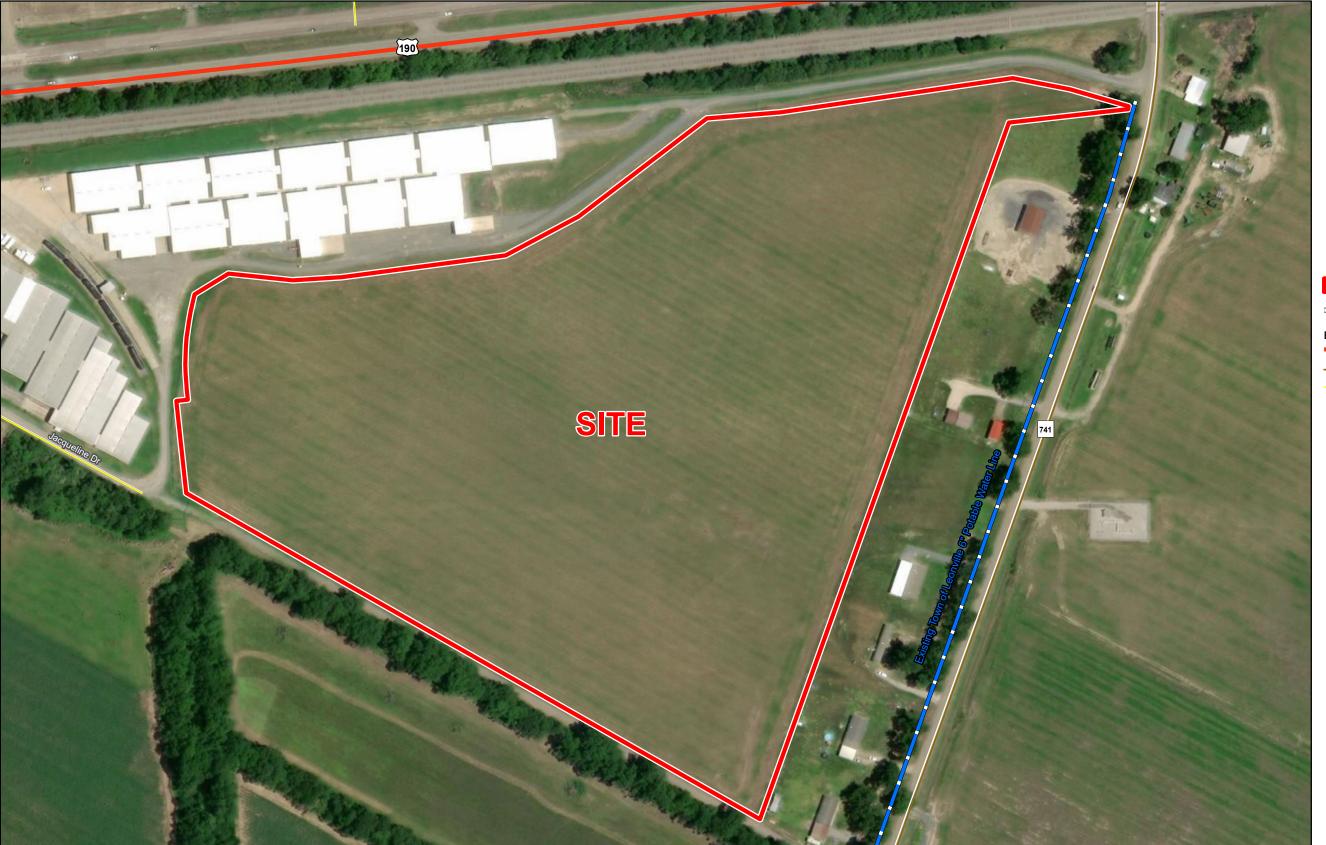

# Exhibit J. Port Barre Industrial Park - Central Site Potable Water Infrastructure Map

## Port Barre Industrial Park - Central Site Potable Water Infrastructure Map

**Port Barre Industrial** Park - Central Site St. Landry Parish, LA

### Site Boundary

Existing Town of Leonville 6" Potable Water Line

#### **Existing Roadway**

- US Highway
- Rural State Highway
- Local Roads

5/20/2019 Project Numbe EEB Checked By:

Scale 1:2,500

General Notes:

- 1. No attempt has been made by CSRS, Inc. to verify site boundary, title, actual legal ownership, deed restrictions, servitudes, easements, or other burdens on the property, other than that furnished by the client or his representative.