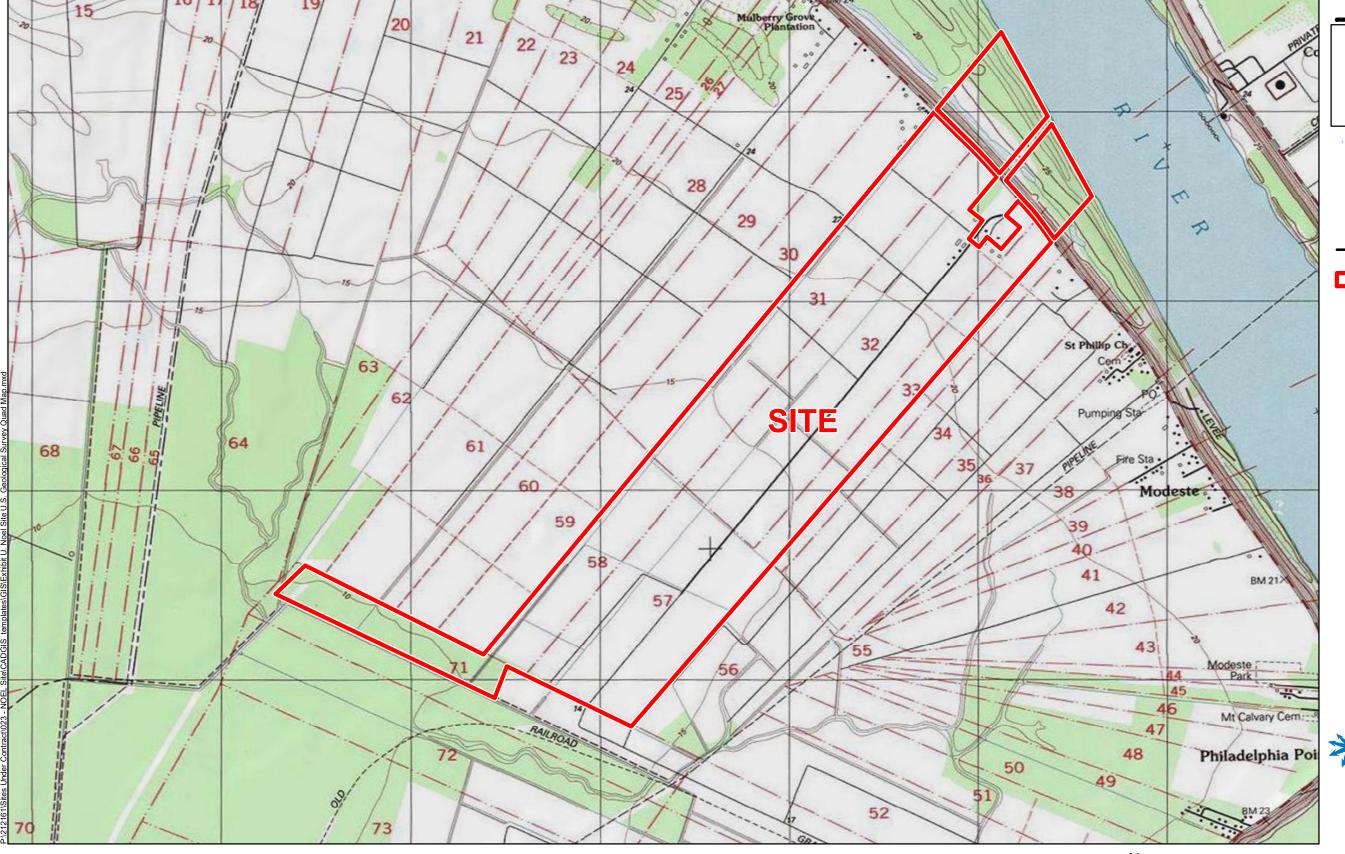

## Exhibit U. Noel Site U.S. Geological Survey Quad Map

## Noel Site U.S. Geological Survey Quad Map

**Noel Site** Ascension Parish, LA

Ascension Parish

LEGEND

Site Boundary

1. No attempt has been made by CSRS, Inc. to verify site boundary, title, actual legal ownership, deed restrictions, servitudes, easements, or other burdens on the property, other than that furnished by the client or his representative.

2. Topo data and symbologies from USDA NRCS site http://datagateway.nrcs.usda.gov/GDGOrder.aspx as created by USDA/NRCS National Geospatial Center of Excellence "USDA-NRCS-NCGC Digital Raster Graphic MrSID Mosaic".