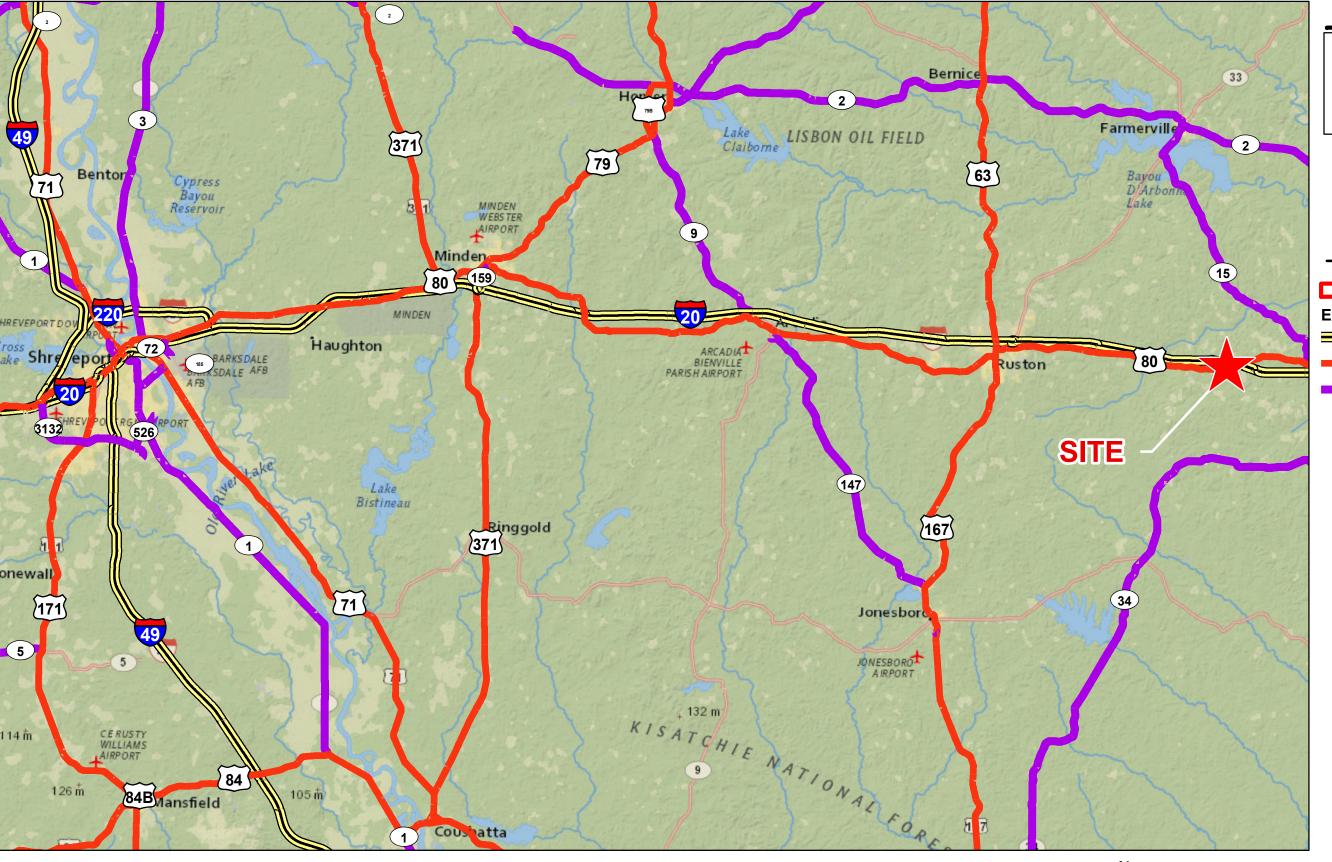

## Exhibit R. Calhoun Technology Park - North Site Roadway Transportation Infrastructure Wide Map

## Calhoun Technology Park - North Site Roadway Transportation Infrastructure Wide Map

Calhoun Technology Park - North Site Ouchita Parish, LA

LEGEND

☐ Site Boundary

**Existing Roadway** 

■ Interstate

US Highway

4-Lane State Highway

1. No attempt has been made by CSRS, Inc. to verify site boundary, title, actual legal ownership, deed restrictions, servitudes, easements, or other burdens on the property, other than that furnished by the client or his representative.

2. Transportation data from 2013 TIGER datasets via U.S. Census Bureau at ftp://ftp2.census.gov/geo/tiger/TIGER2013.

3. 2015 aerial imagery from ESRI Online Basemaps and may not reflect current ground conditions