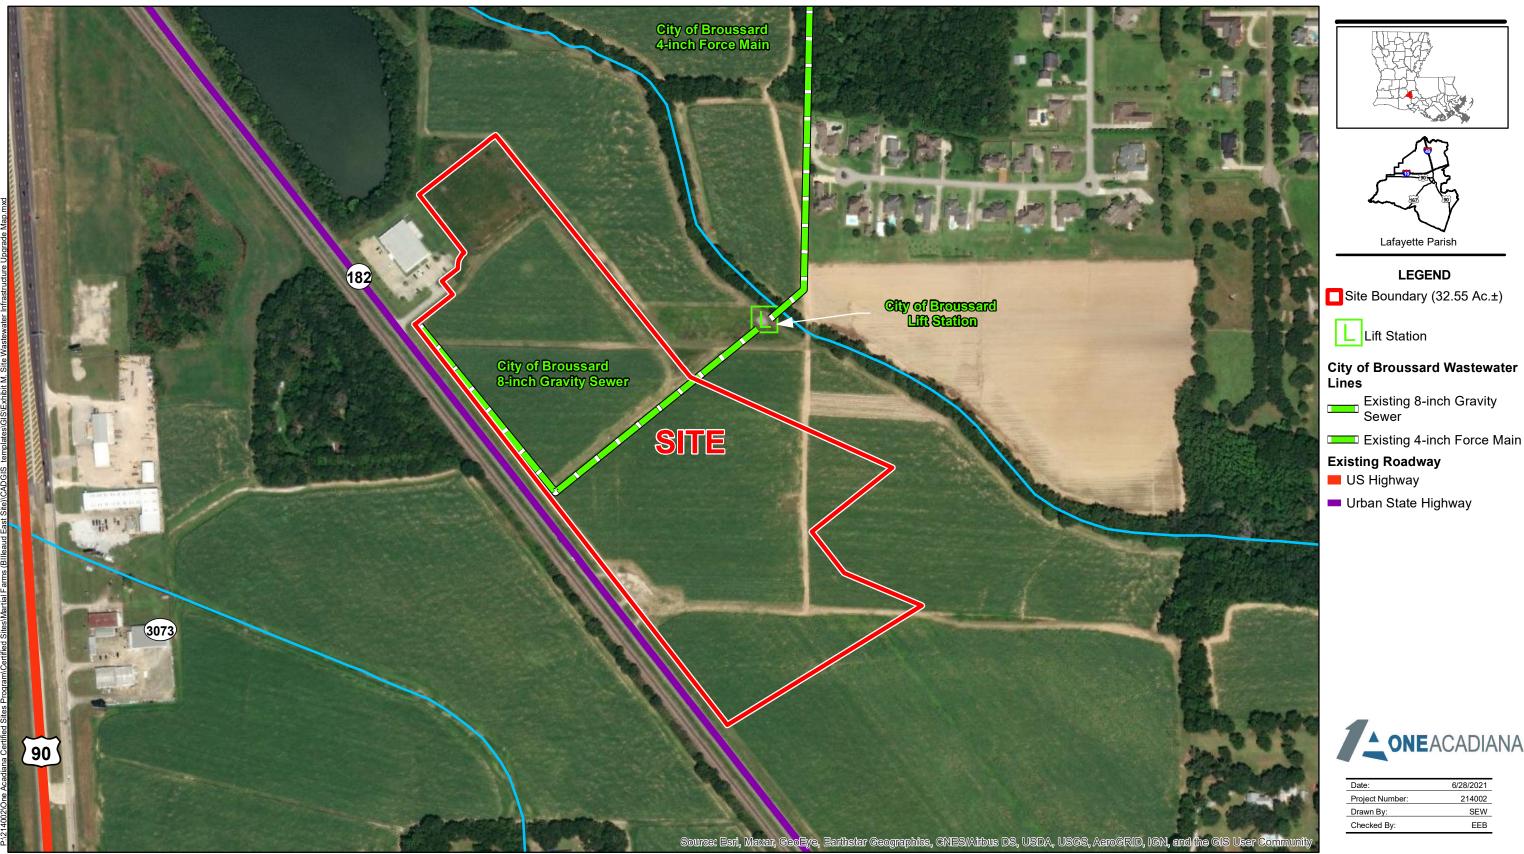

## Exhibit M. Martial Farms Wastewater Infrastructure Map

## Martial Farms Wastewater Infrastructure Map

**Martial Farms** Lafayette Parish, LA

**LEGEND** 

Existing 8-inch Gravity

Sewer

- 1. No attempt has been made by CSRS, Inc. to verify site boundary, title, actual legal ownership, deed restrictions, servitudes, easements, or other burdens on the property, other than that furnished by the client or his representative. 2. Transportation data from 2013 TIGER datasets via U.S. Census Bureau at ftp://ftp2.census.gov/geo/tiger/TIGER2013.
  3. Proposed wastewater upgrade shown is for representational purposes only, depicting the intent of the cost estimate provided with this exhibit to meet LED minimum requirements, and is subject to revision.
  4. 2015 aerial imagery from USDA-APFO National Agricultural Inventory Project (NAIP) and may not reflect current ground conditions.

| Date:           | 6/28/2021 |
|-----------------|-----------|
| Project Number: | 214002    |
| Drawn By:       | SEW       |
| Checked By:     | EEB       |
|                 |           |