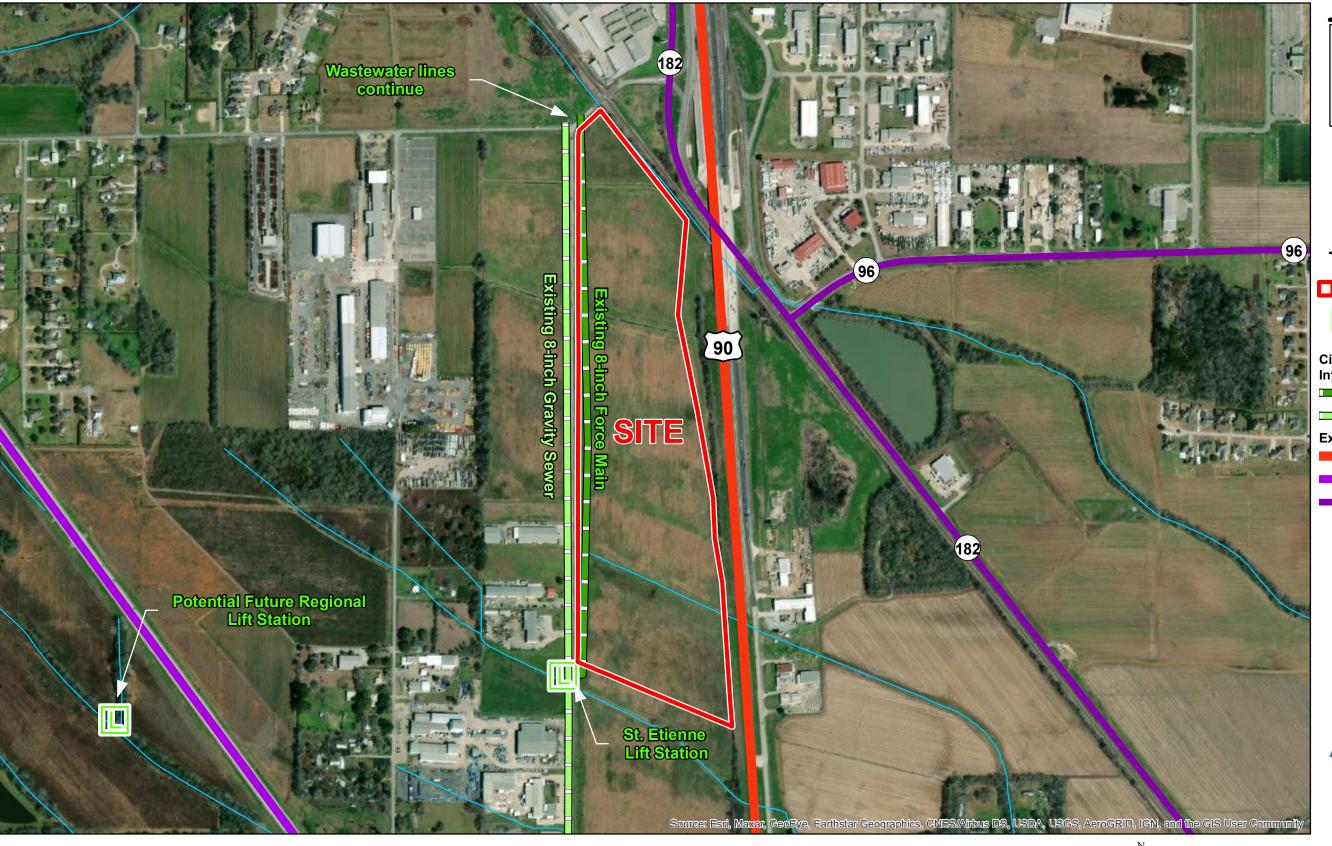

# Exhibit M. Loul's Landing Wastewater Infrastructure Map

## Loul's Landing Wastewater Infrastructure Map

Loul's Landing Lafayette Parish, LA

**LEGEND** 

### Site Boundary (64.80 Ac. ±)

Lift Stations

#### **City of Broussard Wastewater** Infrastructure

Existing Force Main

Existing Gravity Sewer

#### **Existing Roadway**

US Highway

4-Lane State Highway Urban State Highway

| Date.           | 0/0/2022 |
|-----------------|----------|
| Project Number: | 214002   |
| Drawn By:       | SEW      |
| Checked By:     | EEB      |
| •               |          |

- 1. No attempt has been made by CSRS, Inc. to verify site boundary, title, actual legal ownership, deed restrictions, servitudes, easements, or other burdens on the property, other than that furnished by the client or his representative. 2. Transportation data from 2013 TIGER datasets via U.S. Census Bureau at ftp://ftp2.census.gov/geo/tiger/TIGER2013. 3. Proposed wastewater upgrade shown is for representational purposes only, depicting the intent of the cost estimate provided with this exhibit to meet LED minimum requirements, and is subject to revision. 4. 2015 aerial imagery from USDA-APFO National Agricultural Inventory Project (NAIP) and may not reflect current ground conditions.