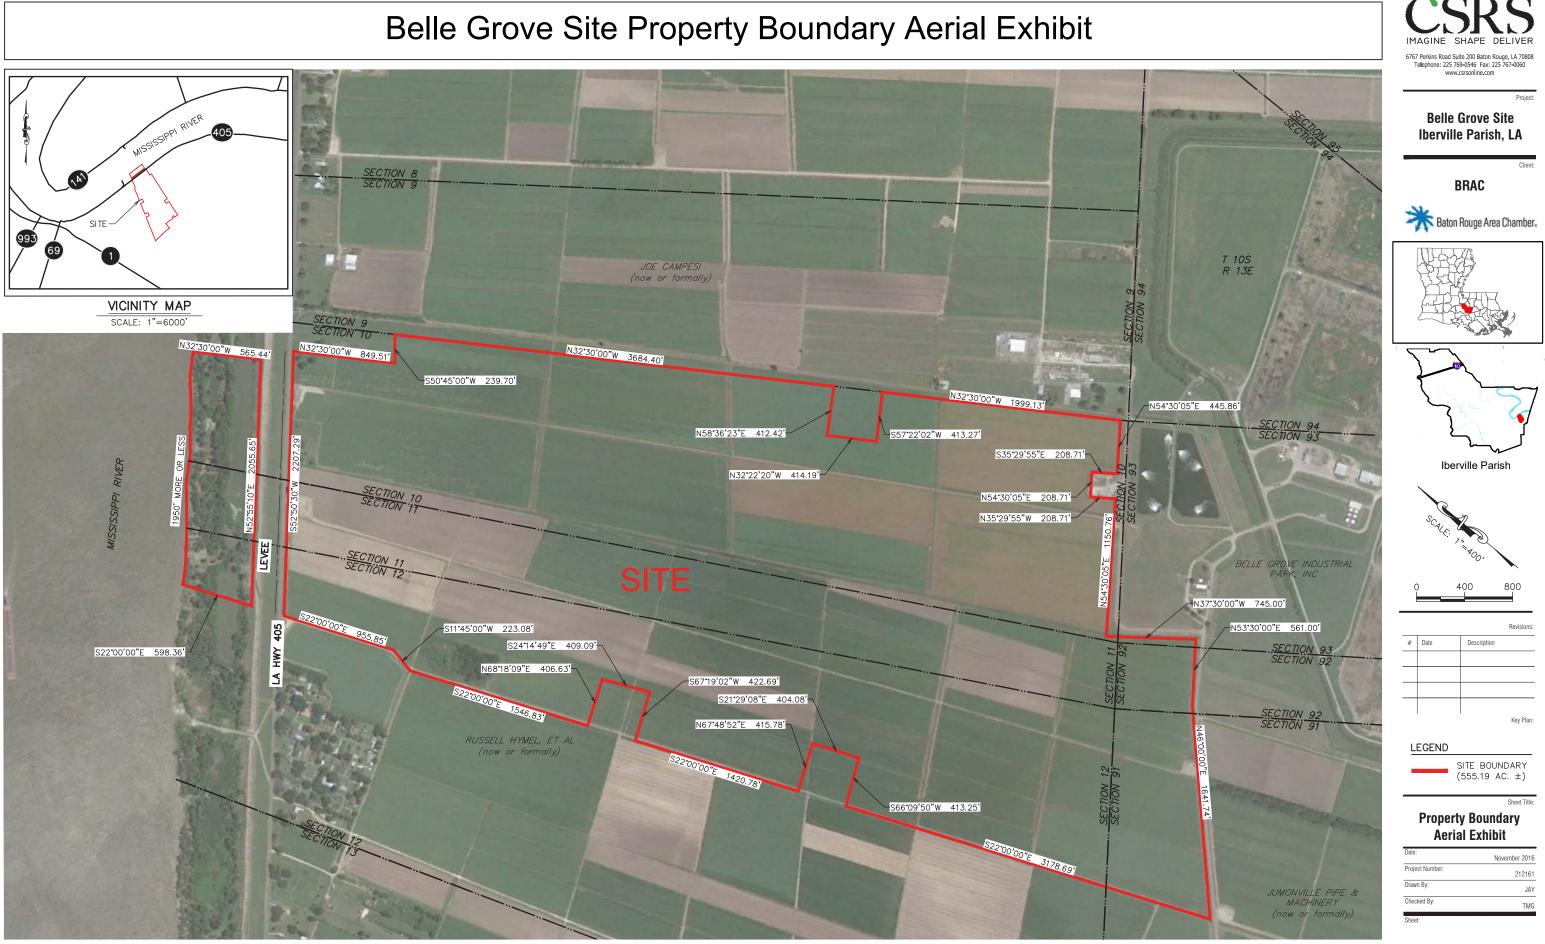

## Exhibit F. Belle Grove Site Property Boundary Aerial Exhibit

## GENERAL NOTES:

No attempt has been made by CSRS, Inc. to verify title, actual legal ownership, deed restrictions, servitudes, easements, or other burdens on the property, other than that furnished by the client or his representative.
Depicted exhibit based on survey by S.C. Collins titled ,"Map of the Property of C.G. Robinson," dated 05-27-1937 and legal description as filed in the Iberville Parish Clerk of Courts.
This is not a property boundary survey and is not intended to meet the Louisiana standards of practice for property boundary surveys. Bearings and distances of tracts were obtained from document referenced above.