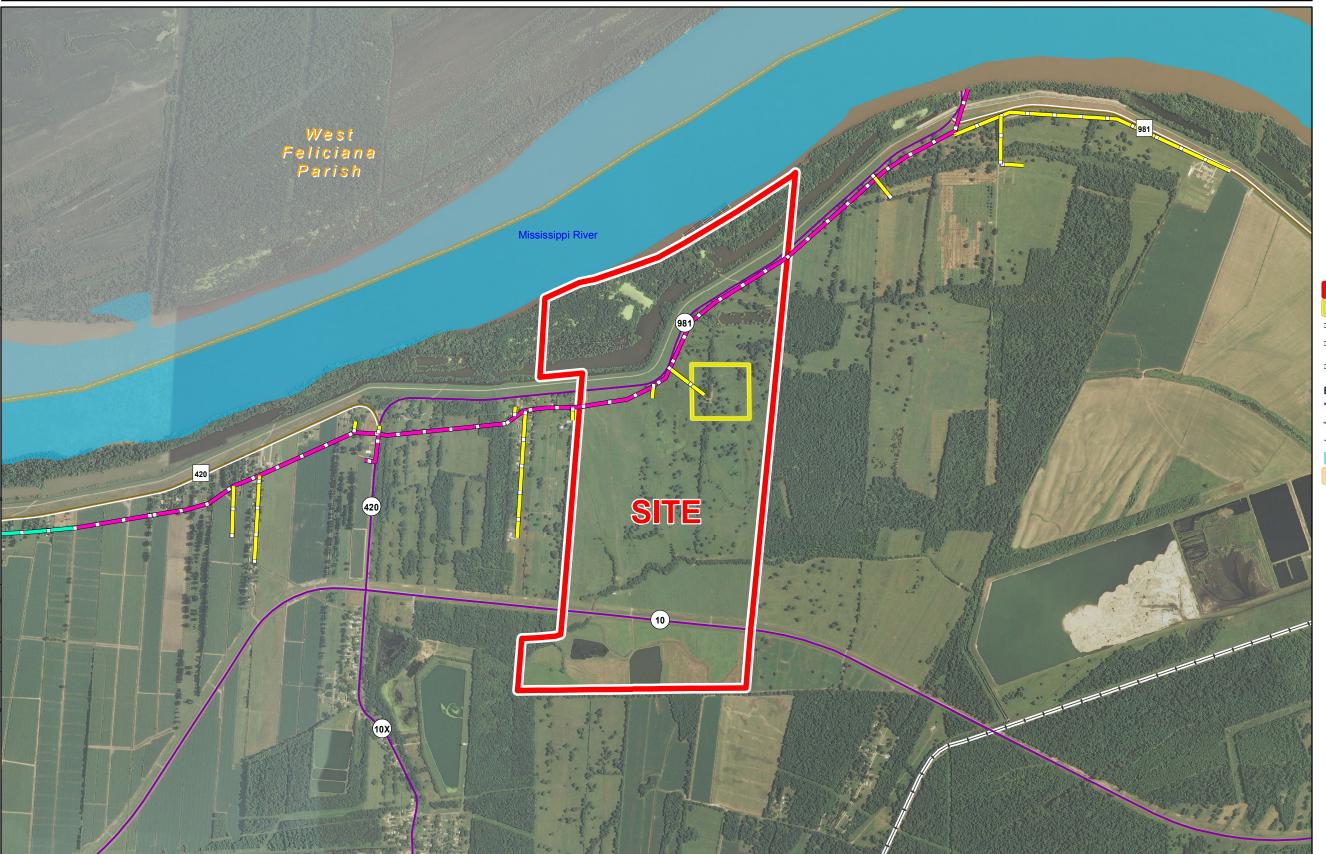

# Exhibit K. Angel Ranch Site Electrical Infrastructure Upgrade Map

General Notes:

- 1. No attempt has been made by CSRS, Inc. to verify site boundary, title, actual legal ownership, deed restrictions, servitudes, easements, or other burdens on the property, other than that furnished by the client or his representative.
- 2. Transportation data from 2013 TIGER datasets via U.S. Census Bureau at ftp://ftp2.census.gov/geo/tiger/TIGER2013.

  3. Utility information from visual inspection and/or the individual utility operators. Exact field location has not been determined by survey. The lines shown are an approximate representation only and may have been offset for depiction purposes.

  4. 2013 aerial imagery from USDA-APFO National Agricultural Inventory Project (NAIP) and may not reflect current ground conditions.

**Existing Electric Distribution Angel Ranch Site** Poitne Coupee Parish, LA

#### LEGEND

- Site Boundary (731.56 Acres +/-)
- Sample 25-Acre Site Pad
- Single Phase Electrical (Entergy)
- Existing 3 Phase Electrical
- Future 3 Phase Electical (Entergy) (Under Construction)

#### **Existing Roadway**

- Urban State Highway
- Rural State Highway
- → Railroad
- Waterbody
- Parish Boundary

| Date:           | 10/28/2014    |
|-----------------|---------------|
| Project Number: | 212161.20.012 |
| Drawn By:       | MAT           |
| Checked By:     | TMG           |