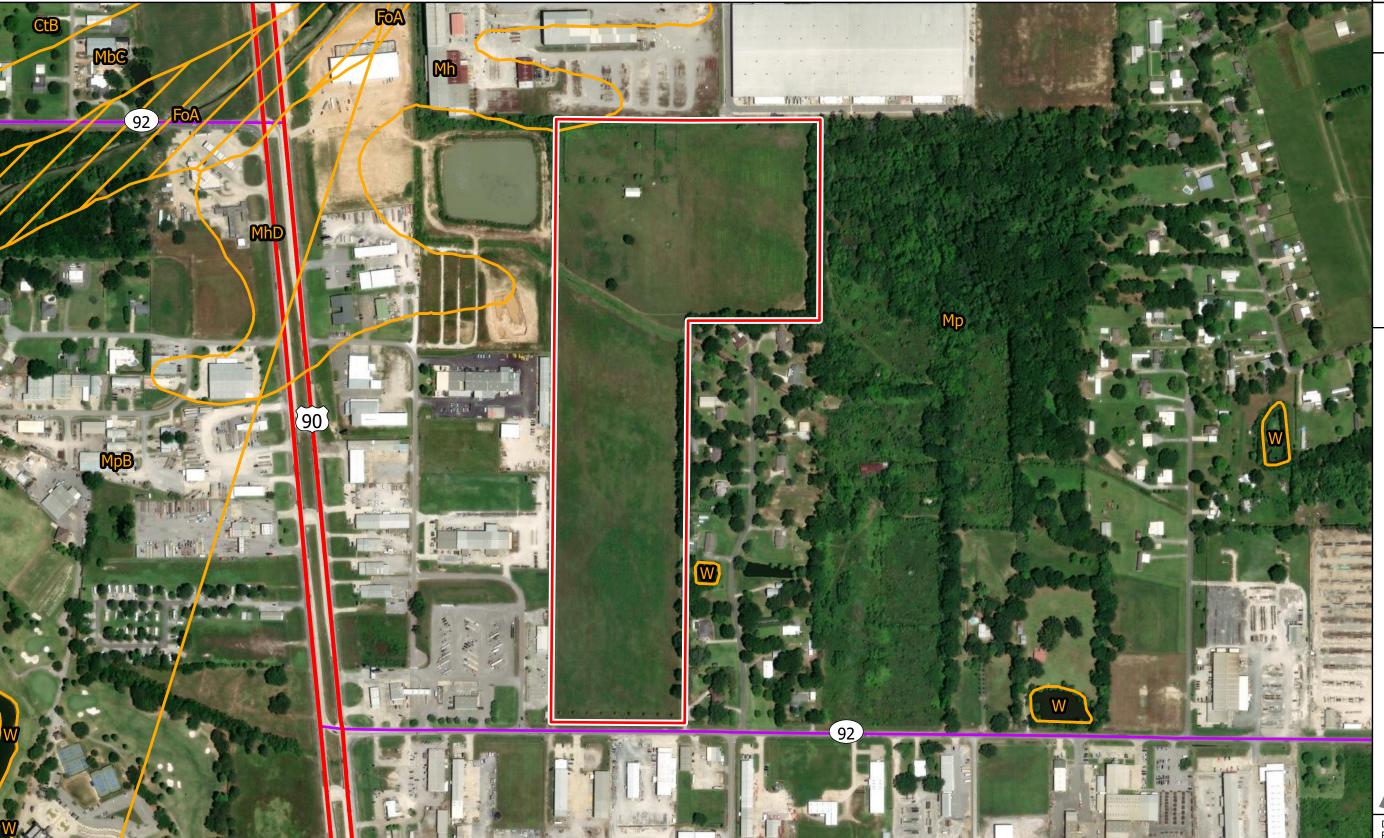

# Exhibit W. Mouton Site Soils Conservation Service Map

# **Mouton Site Soils Conservation Service Map**

Site Exhibit for Mouton Site St. Martin Parish, LA

## Legend

Site Boundary (±46.20 ac.)

### St. Martin Parish **Soil Type**

- Mh Memphis silt Ioam
- Mp Memphis-Frost complex
- W Water

### **Lafayette Parish Soil Type**

- CtB Coteau-Frost complex
- FoA Frost silt loam (90% hydric)
- MbC Memphis silt loam, 1 to 5 percent
- MhD Memphis silt loam, 5 to 8 percent
- MpB Memphis-Frost complex
- u Water

### **Major Road**

**US** Highway

---- State Highway

**ONE**ACADIANA

Project Number:

Checked By:

1. The information presented herein is for planning purposes only. Further detailed due diligence MUST be completed prior to making decisions regarding the site.