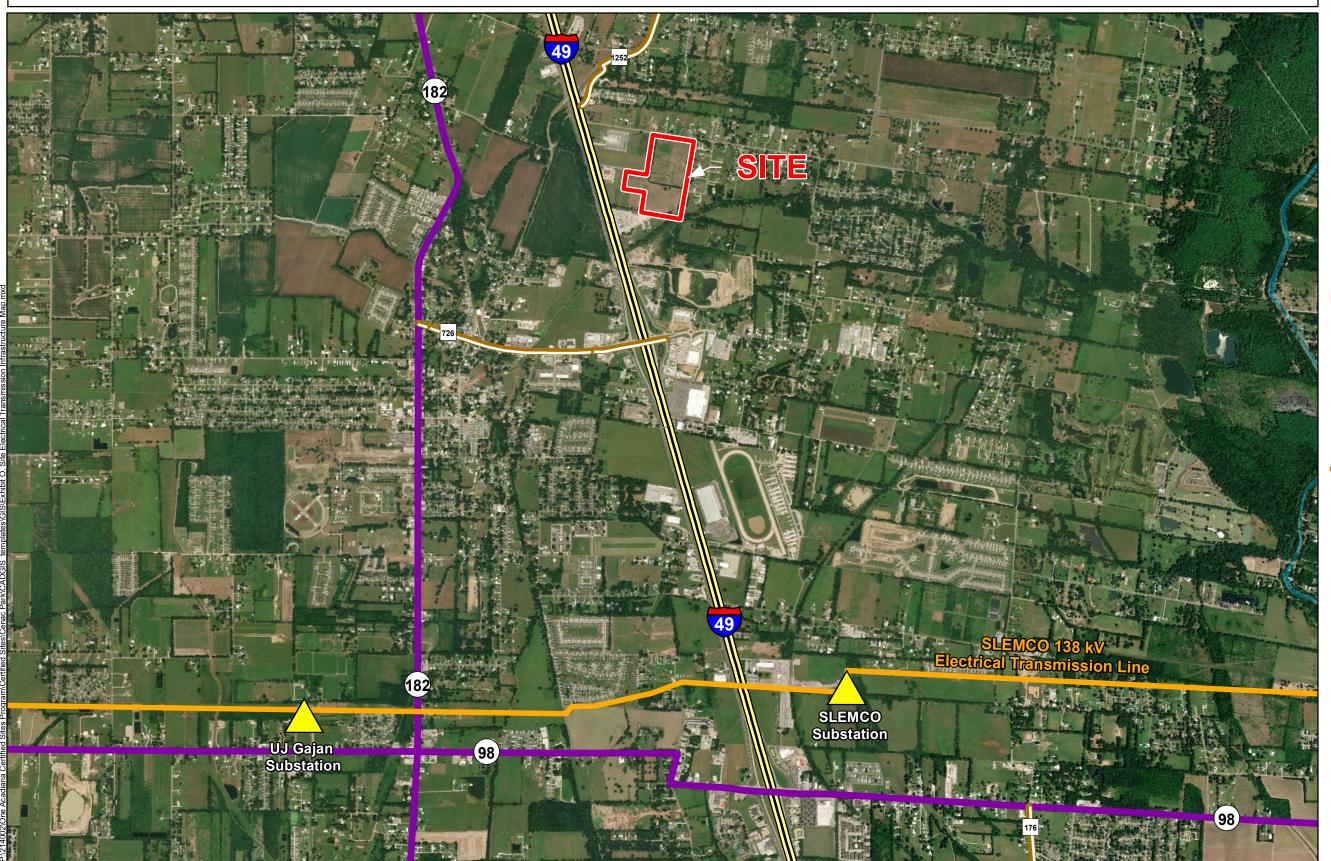

## Exhibit O. Cenac Park Electrical Transmission Infrastructure Map

## Cenac Park Electrical Transmission Infrastructure Map

Cenac Park Lafayette Parish, LA

## One Acadiana

LEGEND Site Boundary (38.45 ± Ac.)

SLEMCO 138 kV Electrical Transmission Line

Substation

## **Major Roads**

Interstate

Urban State Highway

Rural State Highway

ONEACADIANA

| Date:           | 5/20/2020 |
|-----------------|-----------|
| Project Number: | 214002    |
| Drawn By:       | KPH       |
| Checked By:     | EEB       |
|                 |           |

- General Notes:

  1. No attempt has been made by CSRS, Inc. to verify site boundary, title, actual legal ownership, deed restrictions, servitudes, easements, or other burdens on the property, other than that furnished by the client or his representative.

  2. Transportation data from 2013 TIGER datasets via U.S. Census Bureau at ftp://ftp2.census.gov/geo/tiger/TIGER2013.

  3. Utility information from visual inspection and/or the individual utility operators. Exact field location has not been determined by survey. The lines shown are an approximate representation only and may have been offset for depiction purposes.
- 4. 2015 aerial imagery from USDA-APFO National Agricultural Inventory Project (NAIP) and may not reflect current ground conditions.