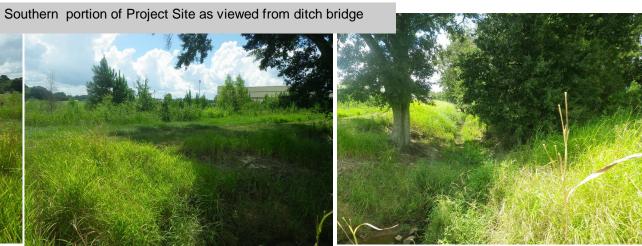

mi Relative Scale: 1 inch = 588 feet

**SONRIS Interactive Map** 

Date: 8/26/2018

Disclaimer: This data is not to be used for legal purposes.

Date: 9/17/18 Prepared By: mfg

Oil and Gas Map

Project Site as viewed from SW Corner

Project Site as viewed from SE Corner

Project Site as viewed from NE Corner