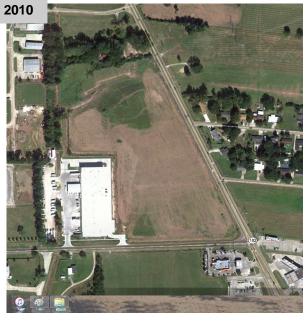

### **Maps and Aerial Photos**

| U.S. Geological Survey Maps and Department of Agriculture aerial photographs |   | Evidence of questionable or unusual physiographic or topographic changes at the site: none |                  |
|------------------------------------------------------------------------------|---|--------------------------------------------------------------------------------------------|------------------|
| 2017                                                                         | С | urrent configuration                                                                       | Google Earth Pro |
| 2012                                                                         | С | urrent configuration                                                                       | Google Earth Pro |
| 2009                                                                         | С | urrent configuration                                                                       | Google Earth Pro |

## North

| U.S. Geological Survey Maps and Aerial Photographic Maps |                                   |                  |
|----------------------------------------------------------|-----------------------------------|------------------|
| Dates of Aerial Flights                                  | Significant Observations/Concerns | Map Source       |
| 2017                                                     | Current Configuration / none      | Google Earth Pro |
| 2014                                                     | Current Configuration / none      | Google Earth Pro |
| 2010                                                     | Current Configuration / none      | Google Earth Pro |