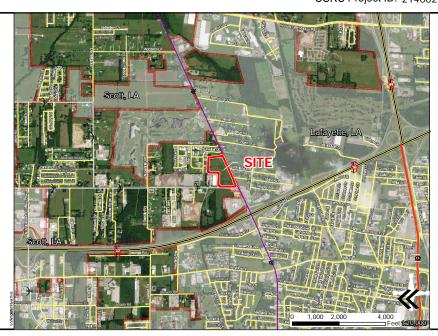

## **Site Description**

| Property Name:                                                             | Hero's Point Site                                                                                                       |
|----------------------------------------------------------------------------|-------------------------------------------------------------------------------------------------------------------------|
| Property Address (or other legal or physical property location description | 1811 N. University Ave.; NW Corner of intersection of Highway 182 and Renaud Road. Lafayette, LA Approximately 26 acres |
| Location Map                                                               | Figure 1                                                                                                                |

| Property Description:    |   | Approximately 26 acres of vacant, maintained, pasture-like land, with wooded areas. |  |  |
|--------------------------|---|-------------------------------------------------------------------------------------|--|--|
| Property Operations:     |   | The Project Site is currently vacant and not used for any specific purpose.         |  |  |
| Current Uses of          | • | North: Vacant                                                                       |  |  |
| Adjoining<br>Properties: | • | South: Renaud Road, vacant; commercial                                              |  |  |
|                          | • | East: Highway 182; residential; vacant                                              |  |  |
|                          | • | West: Commercial warehousing; industrial-construction                               |  |  |