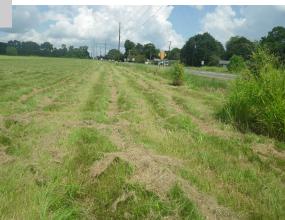

mi Relative Scale: 1 inch = 588 feet

**SONRIS Interactive Map** 

Date: 8/26/2018

Disclaimer: This data is not to be used for legal purposes.

Date: 9/17/18 Prepared By: mfg

Oil and Gas Map

Project Site as viewed from SW Corner

Project Site as viewed from SE Corner

Project Site as viewed from NE Corner