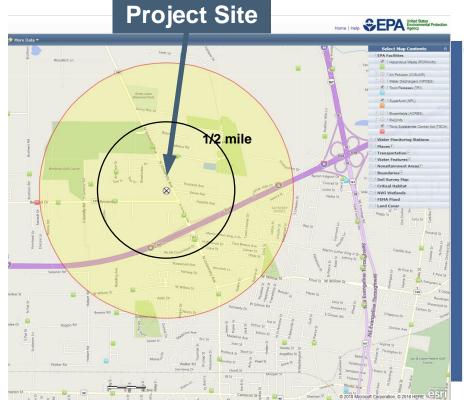

## MARCUS F. GUIDRY AND ASSOCIATES, INC.

| Project Location                                                                  | 30.255484,-92.0394                       |
|-----------------------------------------------------------------------------------|------------------------------------------|
| Within 1 mile of an Ozone 8-hr (1997 standard) Non-Attainment/Maintenance Area?   | no                                       |
| Within 1 mile of an Ozone 8-hr (2008 standard) Non-Attainment/Maintenance Area?   | no                                       |
| Within 1 mile of a Lead (2008 standard) Non-Attainment/Maintenance Area?          | no                                       |
| Within 1 mile of a SO2 1-hr (2010 standard) Non-Attainment/Maintenance Area?      | no                                       |
| Within 1 mile of a PM2.5 24hr (2006 standard) Non-Attainment/Maintenance Area?    | no                                       |
| Within 1 mile of a PM2.5 Annual (1997 standard) Non-Attainment/Maintenance Area?  | no                                       |
| Within 1 mile of a PM2.5 Annual (2012 standard) Non-Attainment/Maintenance Area?  | no                                       |
| Within 1 mile of a PM10 (1987 standard) Non-Attainment/Maintenance Area?          | no                                       |
| Within 1 mile of a Federal Land?                                                  | no                                       |
| Within 1 mile of an impaired stream?                                              | no                                       |
| Within 1 mile of an impaired waterbody?                                           | no                                       |
| Within 1 mile of a waterbody?                                                     | no                                       |
| Within 1 mile of a stream?                                                        | yes                                      |
| Within 1 mile of an NWI wetland?                                                  | click here<br>May take severa<br>minutes |
| Within 1 mile of a Brownfields site?                                              | no                                       |
| Within 1 mile of a Superfund site?                                                | no                                       |
| Within 1 mile of a Toxic Release Inventory (TRI) site?                            | no                                       |
| Within 1 mile of a water discharger (NPDES)?                                      | yes                                      |
| Within 1 mile of a hazardous waste (RCRA) facility?                               | yes                                      |
| Within 1 mile of an air emission facility?                                        | yes                                      |
| Within 1 mile of a school?                                                        | yes                                      |
| Within 1 mile of an airport?                                                      | no                                       |
| Within 1 mile of a hospital?                                                      | no                                       |
| Within 1 mile of a designated sole source aquifer?                                | yes                                      |
| Within 1 mile of a historic property on the National Register of Historic Places? | no                                       |
| Within 1 mile of a Toxic Substances Control Act (TSCA) site?                      | no                                       |
| Within 1 mile of a RADInfo site?                                                  | no                                       |