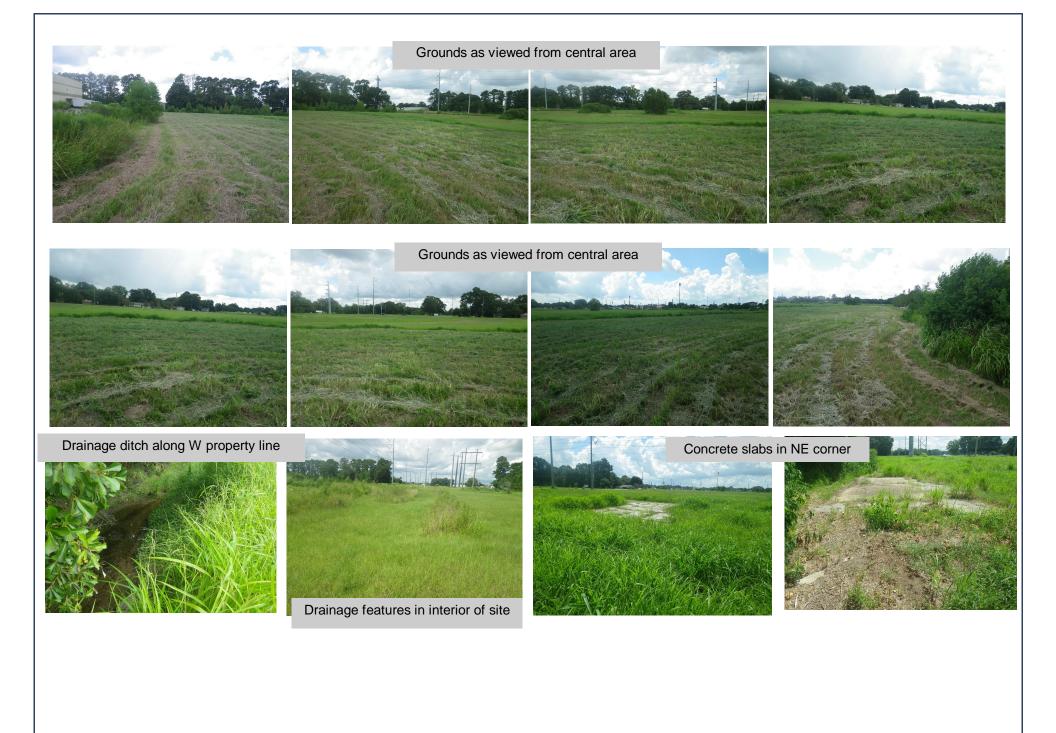

## SITE RECONNAISSANCE

FGA performed the Site Inspection on August 28, 2018.

| Date of Site  | Tuesday, August 28, 2018                                                                                                                                                                                                                                                                                                                                                                                                                                                                                                                                                                                                                                                                                                                                                                                                            |
|---------------|-------------------------------------------------------------------------------------------------------------------------------------------------------------------------------------------------------------------------------------------------------------------------------------------------------------------------------------------------------------------------------------------------------------------------------------------------------------------------------------------------------------------------------------------------------------------------------------------------------------------------------------------------------------------------------------------------------------------------------------------------------------------------------------------------------------------------------------|
| Visit:        |                                                                                                                                                                                                                                                                                                                                                                                                                                                                                                                                                                                                                                                                                                                                                                                                                                     |
| Observations: | <ul> <li>Adjoining property reconnaissance was limited to areas and facilities that were readily observable from the project site</li> <li>Structures: <ul> <li>None</li> </ul> </li> <li>Grounds: <ul> <li>USTs: None observed;</li> <li>Aboveground fuel storage tanks: None observed</li> <li>Vapor Encroachment Conditions: None observed/suspected</li> <li>Stained soil: None observed</li> <li>Drains/sumps: None observed</li> <li>Unusual or questionable odors: None observed</li> <li>Distressed vegetation: None observed</li> <li>Leaks, spills, releases: None observed</li> <li>Waste tires: None observed</li> <li>Other: Refuse, trash noted in select areas.</li> <li>Pipelines: None observed</li> <li>Concrete slabs: remnant slabs from former home site and shed observed in NE corner</li> </ul> </li> </ul> |

Paved Area 1 Description remnant slabs from old farm house and shed in NE corner

Structure 4 Description

Fence 1 Description

Fence 2 Description

Fence 3 Description

Paved Area 2 Description

Paved Area 3 Description