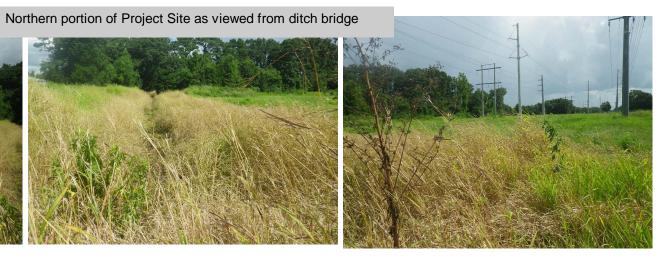

mi Relative Scale: 1 inch = 588 feet

**SONRIS Interactive Map** 

Date: 8/26/2018

Disclaimer: This data is not to be used for legal purposes.

Date: 9/17/18 Prepared By: mfg

Oil and Gas Map

Project Site as viewed from SW Corner

Project Site as viewed from SE Corner

Project Site as viewed from NE Corner