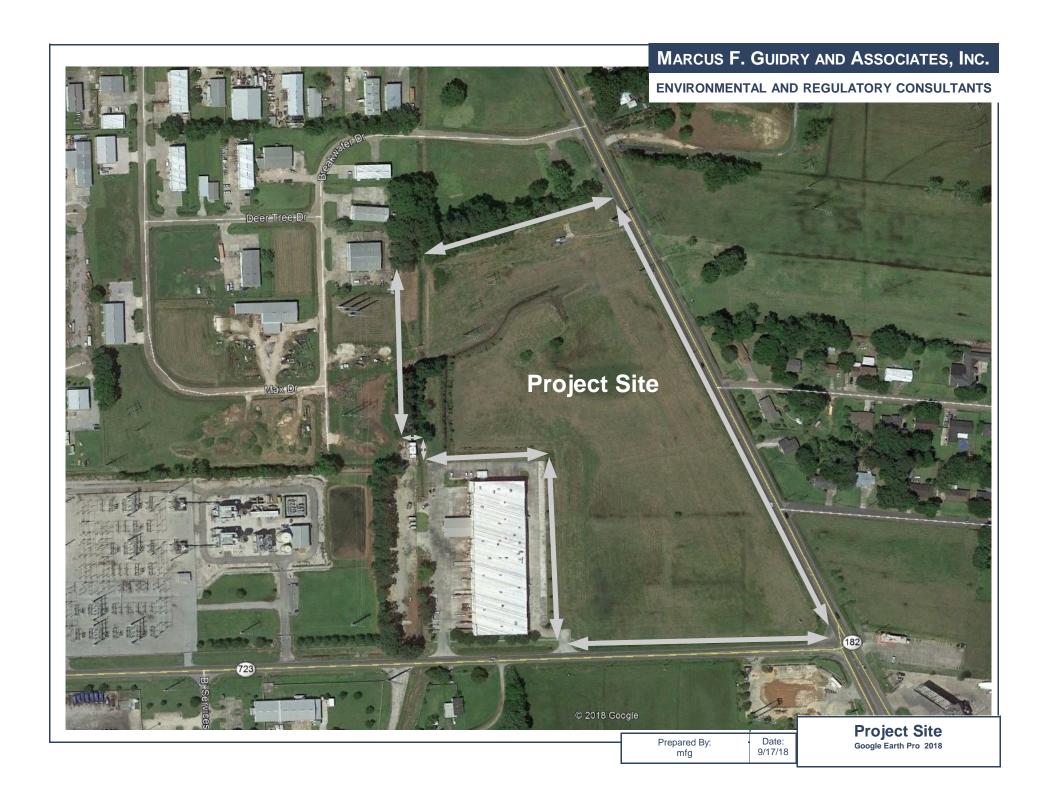

| Property Description:    |   | Approximately 26 acres of vacant, maintained, pasture-like land, with wooded areas. |  |  |
|--------------------------|---|-------------------------------------------------------------------------------------|--|--|
| Property Operations:     |   | The Project Site is currently vacant and not used for any specific purpose.         |  |  |
| Current Uses of          | • | North: Vacant                                                                       |  |  |
| Adjoining<br>Properties: | • | South: Renaud Road, vacant; commercial                                              |  |  |
|                          | • | East: Highway 182; residential; vacant                                              |  |  |
|                          | • | West: Commercial warehousing; industrial-construction                               |  |  |

## SITE RECONNAISSANCE

FGA performed the Site Inspection on August 28, 2018.

| Date of Site  | Tuesday, August 28, 2018                                                                                                                                                                                                                                                                                                                                                                                                                                                                                                                                                                                                                                                                                                                                                                                                            |
|---------------|-------------------------------------------------------------------------------------------------------------------------------------------------------------------------------------------------------------------------------------------------------------------------------------------------------------------------------------------------------------------------------------------------------------------------------------------------------------------------------------------------------------------------------------------------------------------------------------------------------------------------------------------------------------------------------------------------------------------------------------------------------------------------------------------------------------------------------------|
| Visit:        |                                                                                                                                                                                                                                                                                                                                                                                                                                                                                                                                                                                                                                                                                                                                                                                                                                     |
| Observations: | <ul> <li>Adjoining property reconnaissance was limited to areas and facilities that were readily observable from the project site</li> <li>Structures: <ul> <li>None</li> </ul> </li> <li>Grounds: <ul> <li>USTs: None observed;</li> <li>Aboveground fuel storage tanks: None observed</li> <li>Vapor Encroachment Conditions: None observed/suspected</li> <li>Stained soil: None observed</li> <li>Drains/sumps: None observed</li> <li>Unusual or questionable odors: None observed</li> <li>Distressed vegetation: None observed</li> <li>Leaks, spills, releases: None observed</li> <li>Waste tires: None observed</li> <li>Other: Refuse, trash noted in select areas.</li> <li>Pipelines: None observed</li> <li>Concrete slabs: remnant slabs from former home site and shed observed in NE corner</li> </ul> </li> </ul> |