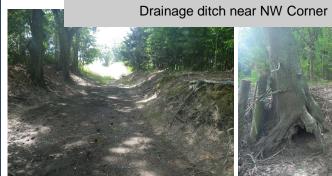

## **Physical Setting**

| Topography                      | Generally flat-lying; topographic lows associated with drainage pathways along western edge and interior of property; very slight gradient towards interior drain noted.                                                              |
|---------------------------------|---------------------------------------------------------------------------------------------------------------------------------------------------------------------------------------------------------------------------------------|
| Elevation:                      | Approximately 38-43 feet above Mean Sea Level (USGS).                                                                                                                                                                                 |
| Surface Water<br>Drainage:      | Presumed to be westward towards unnamed drainage ditch                                                                                                                                                                                |
| Geology                         | Pleistocene Prairie Terrace Formation                                                                                                                                                                                                 |
| Vegetation                      | Pasture grasses and weeds; trees along drainage ditch and old fencelines                                                                                                                                                              |
| Surface soils                   | Frost Silt Loam (U.S. Department of Agriculture's Soil Survey of Lafayette Parish)                                                                                                                                                    |
| Hydrogeology-<br>Aquifer System | <ul> <li><u>Chicot</u>- sequences of gravel, sand, silt and clay of the Pleistocene aged Prairie, Intermediate and High Terrace deposits.</li> <li>Recharge potential: Low (Louisiana Department of Environmental Quality)</li> </ul> |

## SITE RECONNAISSANCE

FGA performed the Site Inspection on August 28, 2018.

| Date of Site  | Tuesday, August 28, 2018                                                                                                                                                                                                                                                                                                                                                                                                                                                                                                                                                                                                                                                                                                                                                                                                            |
|---------------|-------------------------------------------------------------------------------------------------------------------------------------------------------------------------------------------------------------------------------------------------------------------------------------------------------------------------------------------------------------------------------------------------------------------------------------------------------------------------------------------------------------------------------------------------------------------------------------------------------------------------------------------------------------------------------------------------------------------------------------------------------------------------------------------------------------------------------------|
| Visit:        |                                                                                                                                                                                                                                                                                                                                                                                                                                                                                                                                                                                                                                                                                                                                                                                                                                     |
| Observations: | <ul> <li>Adjoining property reconnaissance was limited to areas and facilities that were readily observable from the project site</li> <li>Structures: <ul> <li>None</li> </ul> </li> <li>Grounds: <ul> <li>USTs: None observed;</li> <li>Aboveground fuel storage tanks: None observed</li> <li>Vapor Encroachment Conditions: None observed/suspected</li> <li>Stained soil: None observed</li> <li>Drains/sumps: None observed</li> <li>Unusual or questionable odors: None observed</li> <li>Distressed vegetation: None observed</li> <li>Leaks, spills, releases: None observed</li> <li>Waste tires: None observed</li> <li>Other: Refuse, trash noted in select areas.</li> <li>Pipelines: None observed</li> <li>Concrete slabs: remnant slabs from former home site and shed observed in NE corner</li> </ul> </li> </ul> |