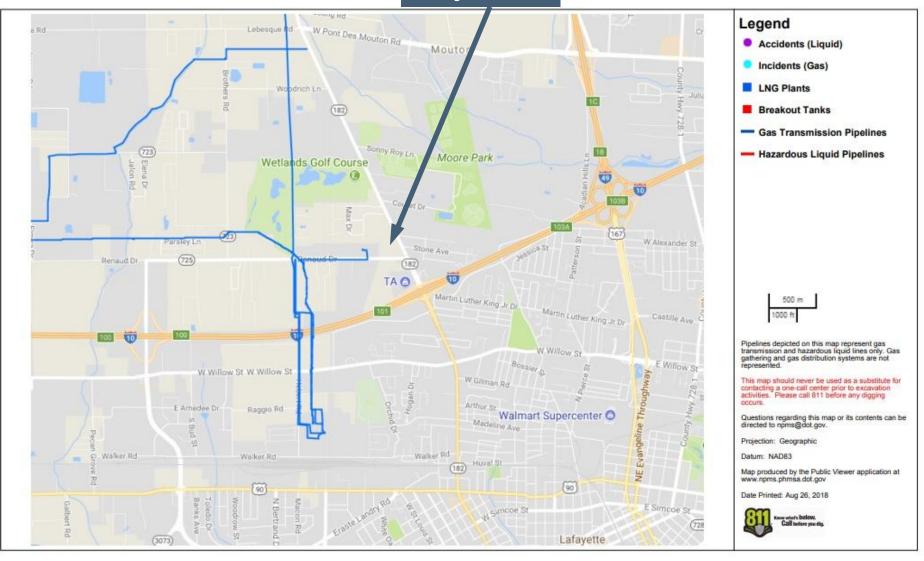

mi Relative Scale: 1 inch = 588 feet

**SONRIS Interactive Map** 

Date: 8/26/2018

Disclaimer: This data is not to be used for legal purposes.

Date: 9/17/18 Prepared By: mfg

Oil and Gas Map

Project Site as viewed from SW Corner