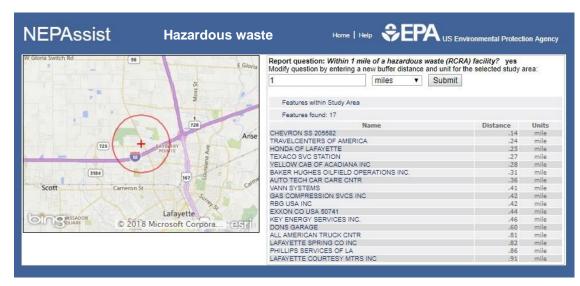

## MARCUS F. GUIDRY AND ASSOCIATES, INC.

| Project Location                                                                  | 30.255484,-92.0394                       |
|-----------------------------------------------------------------------------------|------------------------------------------|
| Within 1 mile of an Ozone 8-hr (1997 standard) Non-Attainment/Maintenance Area?   | no                                       |
| Within 1 mile of an Ozone 8-hr (2008 standard) Non-Attainment/Maintenance Area?   | no                                       |
| Within 1 mile of a Lead (2008 standard) Non-Attainment/Maintenance Area?          | no                                       |
| Within 1 mile of a SO2 1-hr (2010 standard) Non-Attainment/Maintenance Area?      | no                                       |
| Within 1 mile of a PM2.5 24hr (2006 standard) Non-Attainment/Maintenance Area?    | no                                       |
| Within 1 mile of a PM2.5 Annual (1997 standard) Non-Attainment/Maintenance Area?  | no                                       |
| Within 1 mile of a PM2.5 Annual (2012 standard) Non-Attainment/Maintenance Area?  | no                                       |
| Within 1 mile of a PM10 (1987 standard) Non-Attainment/Maintenance Area?          | no                                       |
| Within 1 mile of a Federal Land?                                                  | no                                       |
| Within 1 mile of an impaired stream?                                              | no                                       |
| Within 1 mile of an impaired waterbody?                                           | no                                       |
| Within 1 mile of a waterbody?                                                     | no                                       |
| Within 1 mile of a stream?                                                        | yes                                      |
| Within 1 mile of an NWI wetland?                                                  | click here<br>May take severa<br>minutes |
| Within 1 mile of a Brownfields site?                                              | no                                       |
| Within 1 mile of a Superfund site?                                                | no                                       |
| Within 1 mile of a Toxic Release Inventory (TRI) site?                            | no                                       |
| Within 1 mile of a water discharger (NPDES)?                                      | yes                                      |
| Within 1 mile of a hazardous waste (RCRA) facility?                               | yes                                      |
| Within 1 mile of an air emission facility?                                        | yes                                      |
| Within 1 mile of a school?                                                        | yes                                      |
| Within 1 mile of an airport?                                                      | no                                       |
| Within 1 mile of a hospital?                                                      | no                                       |
| Within 1 mile of a designated sole source aquifer?                                | yes                                      |
| Within 1 mile of a historic property on the National Register of Historic Places? | no                                       |
| Within 1 mile of a Toxic Substances Control Act (TSCA) site?                      | no                                       |
| Within 1 mile of a RADInfo site?                                                  | no                                       |

Prepared By: Date: 9/17/18

**EPA Regulated Sites EPA 2018** 