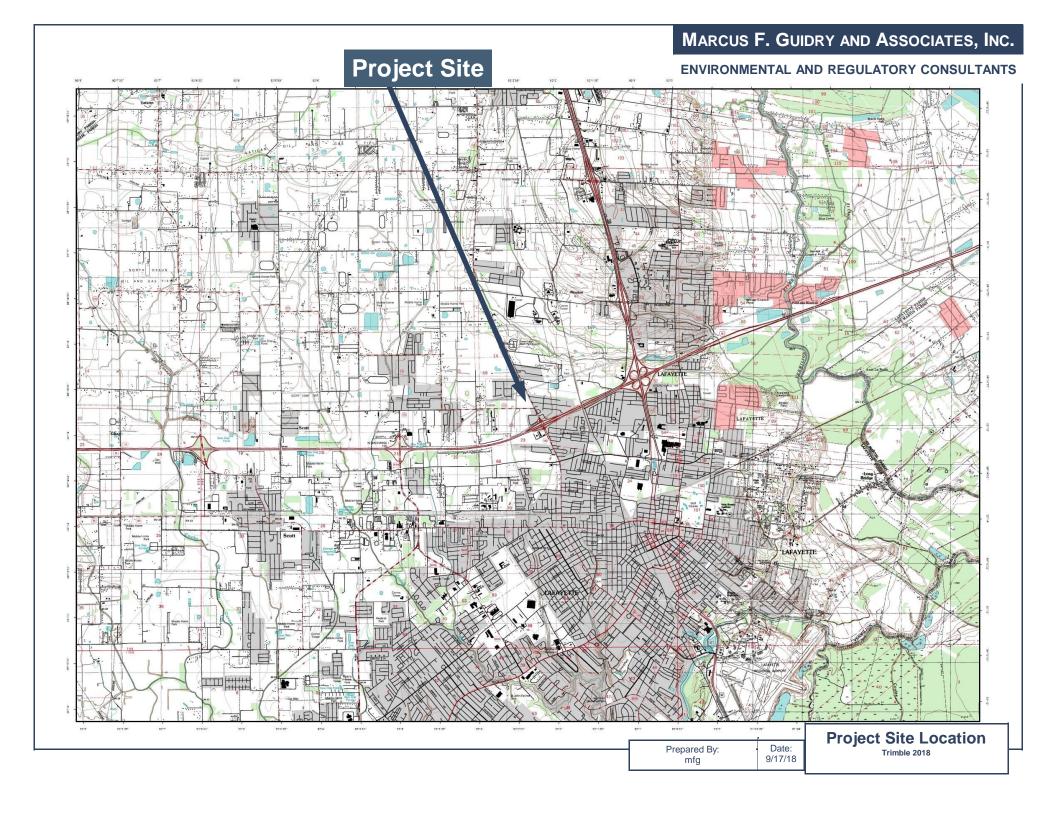

## **Site Description**

| Property Name:                                                             | Hero's Point Site                                                                                                       |
|----------------------------------------------------------------------------|-------------------------------------------------------------------------------------------------------------------------|
| Property Address (or other legal or physical property location description | 1811 N. University Ave.; NW Corner of intersection of Highway 182 and Renaud Road. Lafayette, LA Approximately 26 acres |
| Location Map                                                               | Figure 1                                                                                                                |