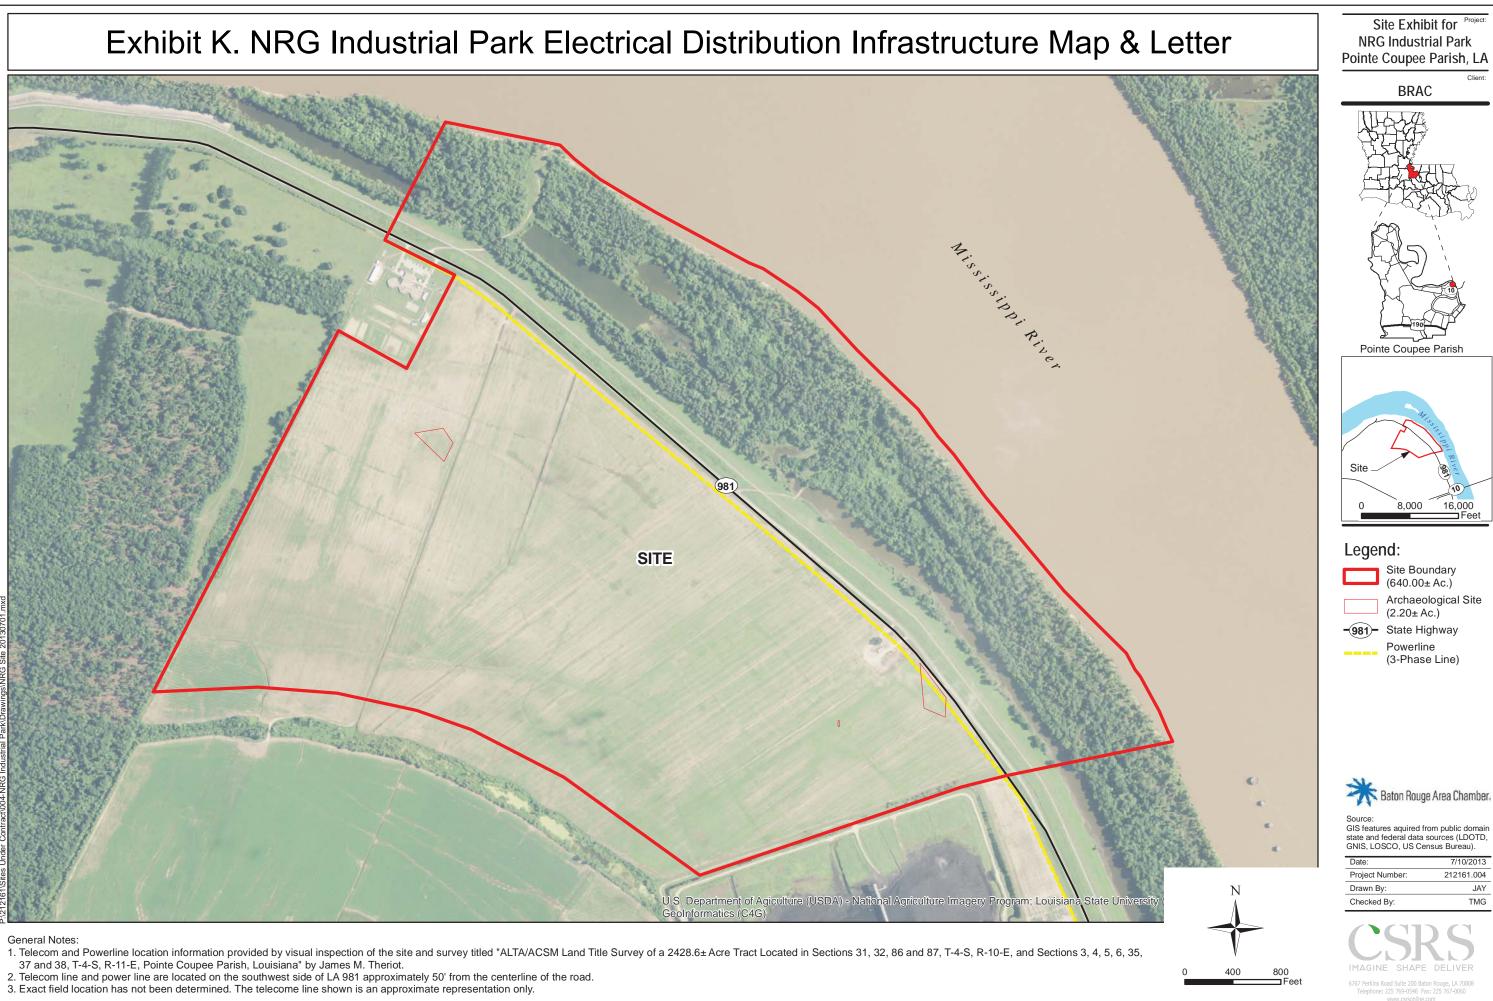

## Exhibit K. NRG Industrial Park Electrical Distribution Infrastructure Map & Letter

To: Jim Cavanaugh, BRAC

From: Joseph H. Cotten, Jr., General Manager

CC:

Date: June 28, 2013

Re: Big Cajun II Site

Pointe Coupee Electric has 2 distribution substations and one transmission station located within 10 miles of the site. There is a PCE 69kV transmission line located within 3 miles of the site. Initial load for this site is 30 (MW).