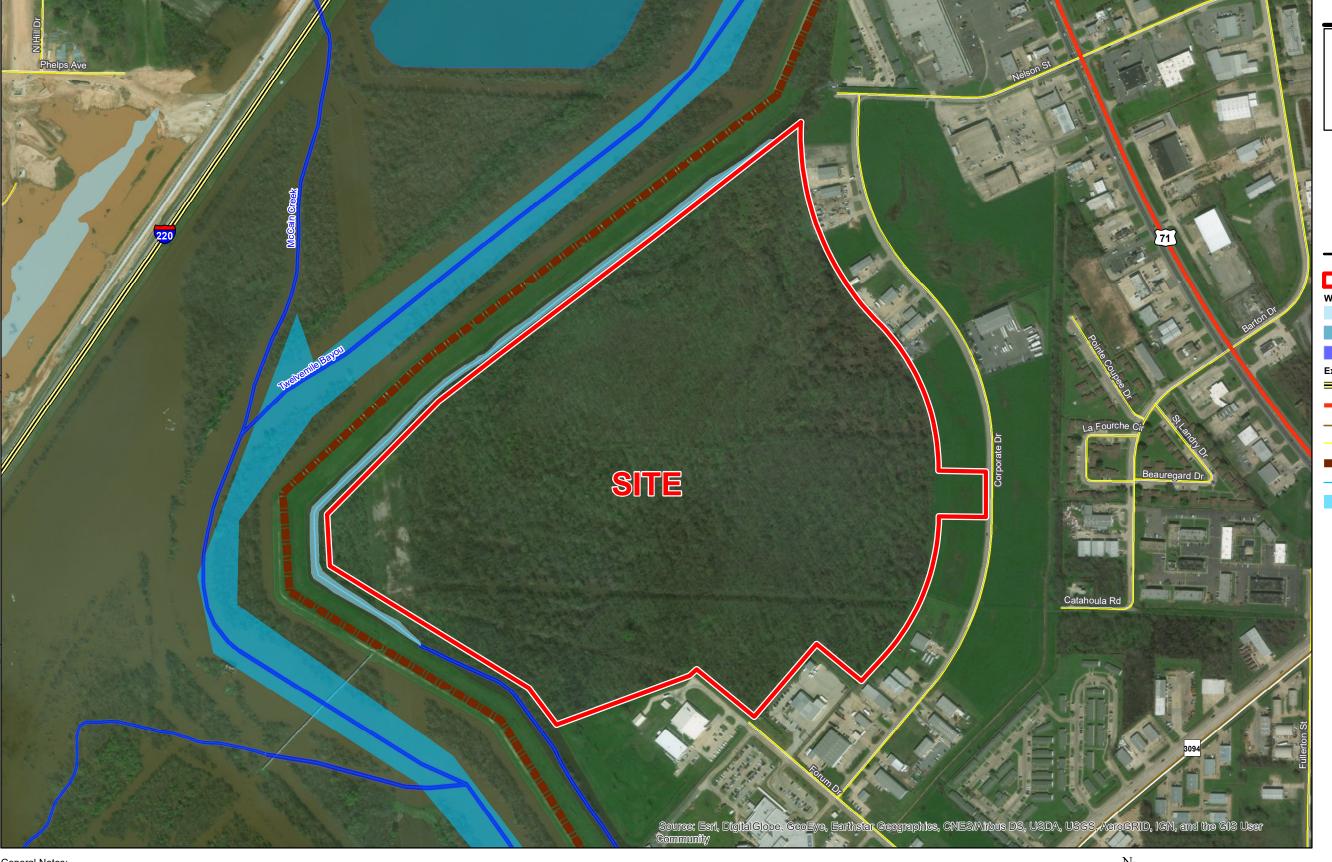

#### LEGEND

Site Boundary

#### Wetland Type

Freshwater Pond

### Lake

Riverine

### **Existing Roadway**

Interstate

US Highway

— Rural State Highway

Local Roads

Levee

Stream

Waterbody

#### General Notes:

- 1. No attempt has been made by CSRS, Inc. to verify site boundary, title, actual legal ownership, deed restrictions, servitudes, easements, or other burdens on the property, other than that furnished by the client or his representative. 2. Transportation data from 2013 TIGER datasets via U.S. Census Bureau at ftp://ftp2.census.gov/geo/tiger/TIGER2013. 3. National Wetlands Inventory (NWI) data current as of May 2016 as downloaded from http://www.fws.gov/wetlands/Downloads/State/LA\_wetlands.zip. 4. 2015 aerial imagery from USDA-APFO National Agricultural Inventory Project (NAIP) and may not reflect current ground conditions.