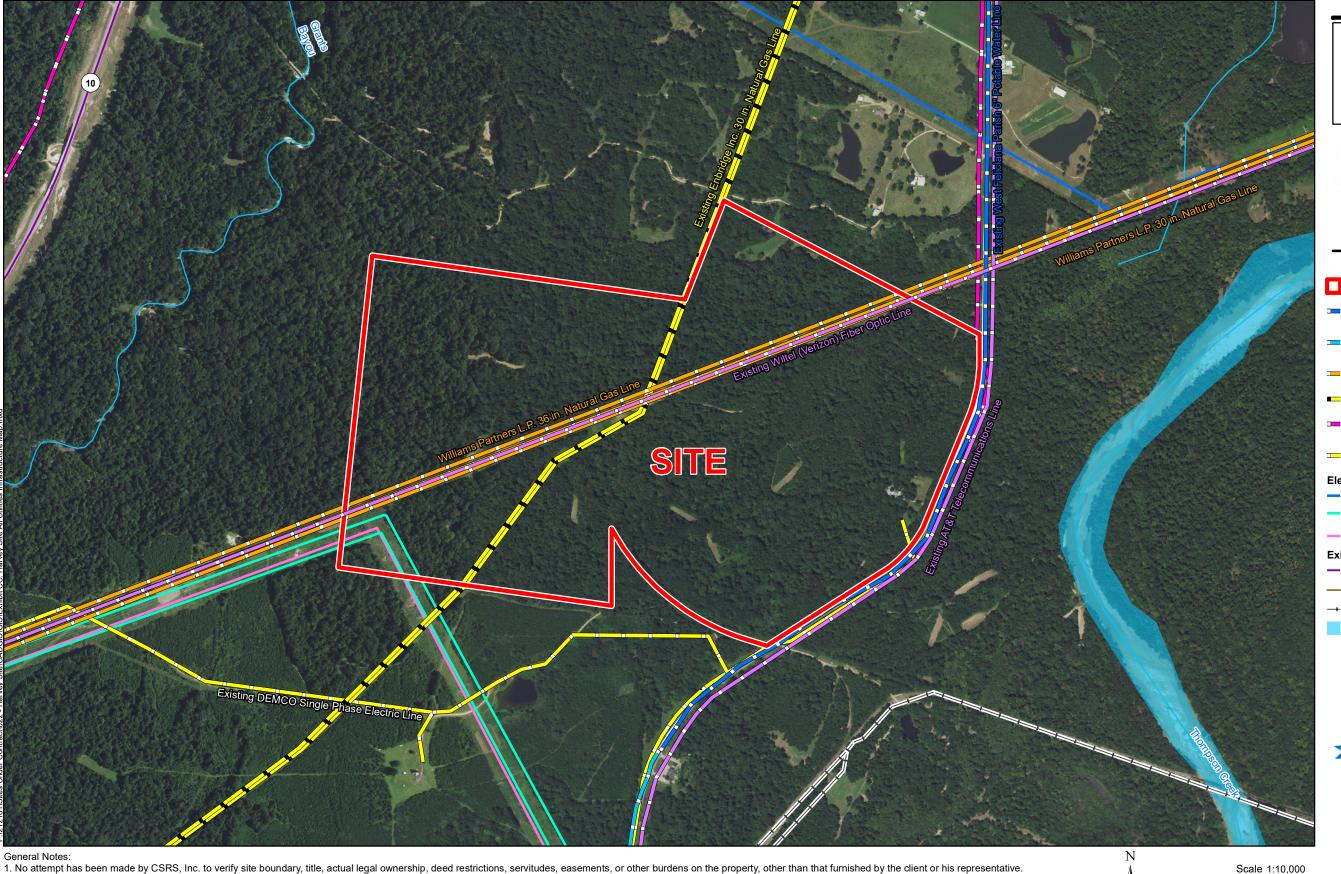

# Exhibit CC. Harvey Site All Utilities Infrastructure Map

## Harvey Site All Utilities Infrastructure Map

**Harvey Site** West Feliciana Parish, LA

#### LEGEND

- Site Boundary( 335.62 Ac. ±)
- Existing West Feliciana Parish 6"
  Potable Water Line
- Future West Feliciana Parish 6" Potable Water Line
- Williams Partners L.P. Natural
- Enbridge Inc. Natural Gas
- Existing DEMCO Three Phase Electric Line
- Existing DEMCO Single Phase Electric Line

#### **Electric Transmission**

- 500 kV
- 230 kV
- 69 kV

### **Existing Roadway**

- Urban State Highway
- Rural State Highway
- → Railroad
- Waterbody

|  | Date:           | 7/16/2018 |
|--|-----------------|-----------|
|  | Project Number: | 212161    |
|  | Drawn By:       | TMK       |
|  | Checked By:     | JAY       |

- 1. No attempt has been made by CSRS, Inc. to verify site boundary, title, actual legal ownership, deed restrictions, servitudes, easements, or other burdens on the property, other than that furnished by the client or his representative. 2. Transportation data from 2013 TIGER datasets via U.S. Census Bureau at ftp://ftp2.census.gov/geo/tiger/TIGER2013. 3. Proposed wastewater upgrade shown is for representational purposes only, depicting the intent of the cost estimate provided with this exhibit to meet LED minimum requirements, and is subject to revision. 4. 2015 aerial imagery from USDA-APFO National Agricultural Inventory Project (NAIP) and may not reflect current ground conditions.