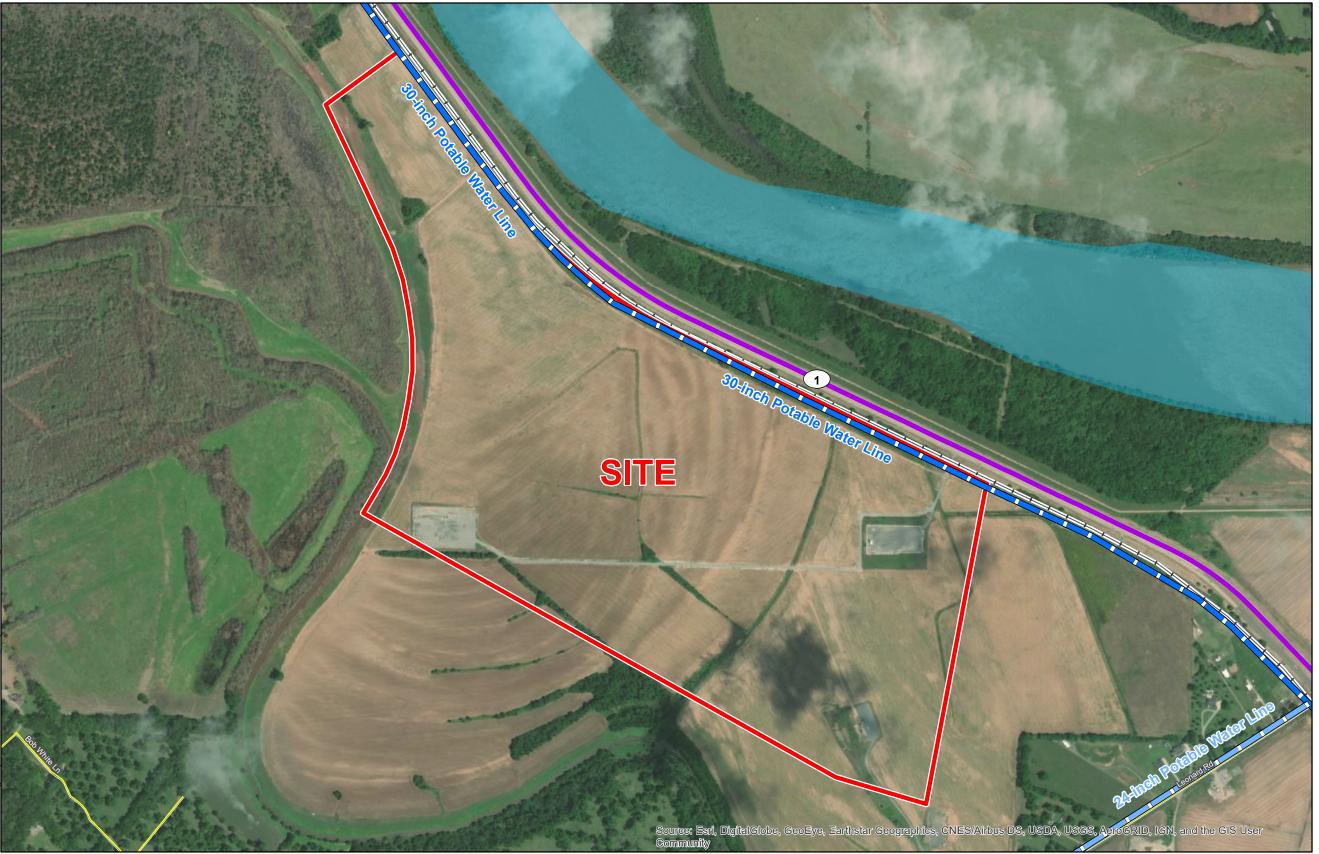

# Exhibit K. Highway 1 Leonard Road Site Potable Water Infrastructure Map

# Highway 1 Leonard Road Site Potable Water Infrastructure Map

- 1. No attempt has been made by CSRS, Inc. to verify site boundary, title, actual legal ownership, deed restrictions, servitudes, easements, or other burdens on the property, other than that furnished by the client or his representative. 2. Transportation data from 2013 TIGER datasets via U.S. Census Bureau at ftp://ftp2.census.gov/geo/tiger/TIGER2013. 3. 2015 aerial imagery from ESRI Online Basemaps and may not reflect current ground conditions.

## **NLEP**

Caddo Parish LEGEND

☐ Site Boundary

### **City of Shreveport Potable Water Infrastructure**

- 24-inch Potable Water Line
- **■** 30-inch Potable Water Line

### **Existing Roadway**

- 4-Lane State Highway
- Local Roads
- → Railroad
- Waterbody

|  | Date:           | 7/21/2020    |
|--|-----------------|--------------|
|  | Project Number: | 216269216269 |
|  | Drawn By:       | KPH          |
|  | Checked By:     | EEB          |