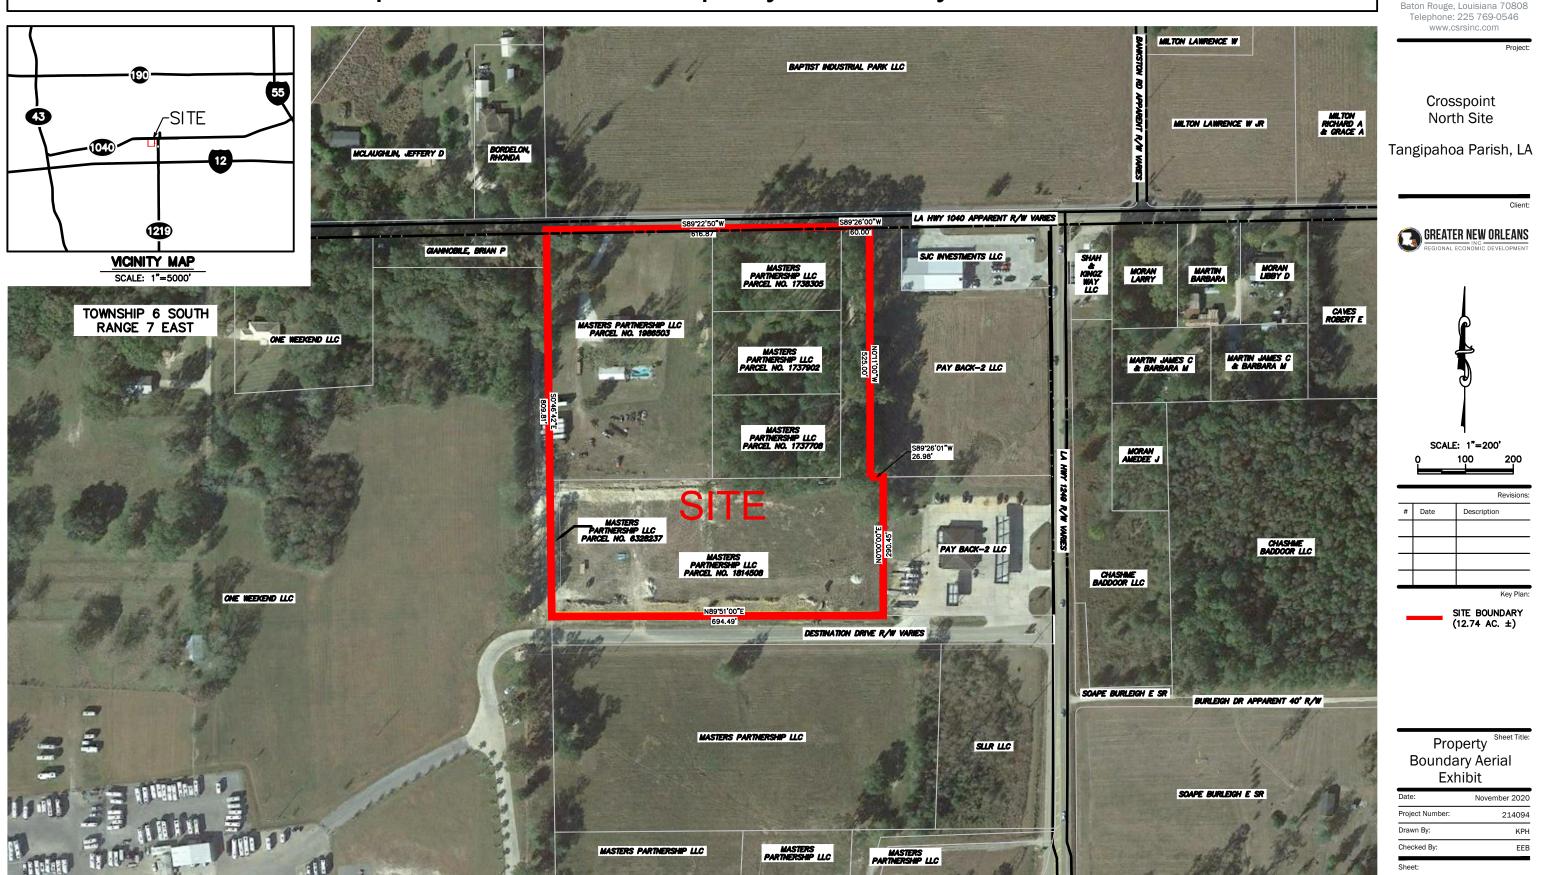

## Exhibit C. Crosspoint North Site Property Boundary Aerial Exhibit

## Crosspoint North Site Property Boundary Aerial Exhibit

## **GENERAL NOTES:**

No attempt has been made by CSRS, inc. to verify title, actual legal ownership, deed restrictions, servitudes, easements, or other burdens on the property, other than that furnished b 2. Depicted exhibit based on Tangipahoa Parish Clerk of Court Recordings researched from August 11, 1969 to October 23, 2020.
This is not a property boundary survey and is not intended to meet the Louisiana standards of practice for property boundary surveys. Bearings and distances of tracts were obtained 4. The coordinate system used is NAD83 Louisiana State Plane South (US feet). Coordinates were derived by overlaying the boundary on an aerial photograph and are within 100' of true