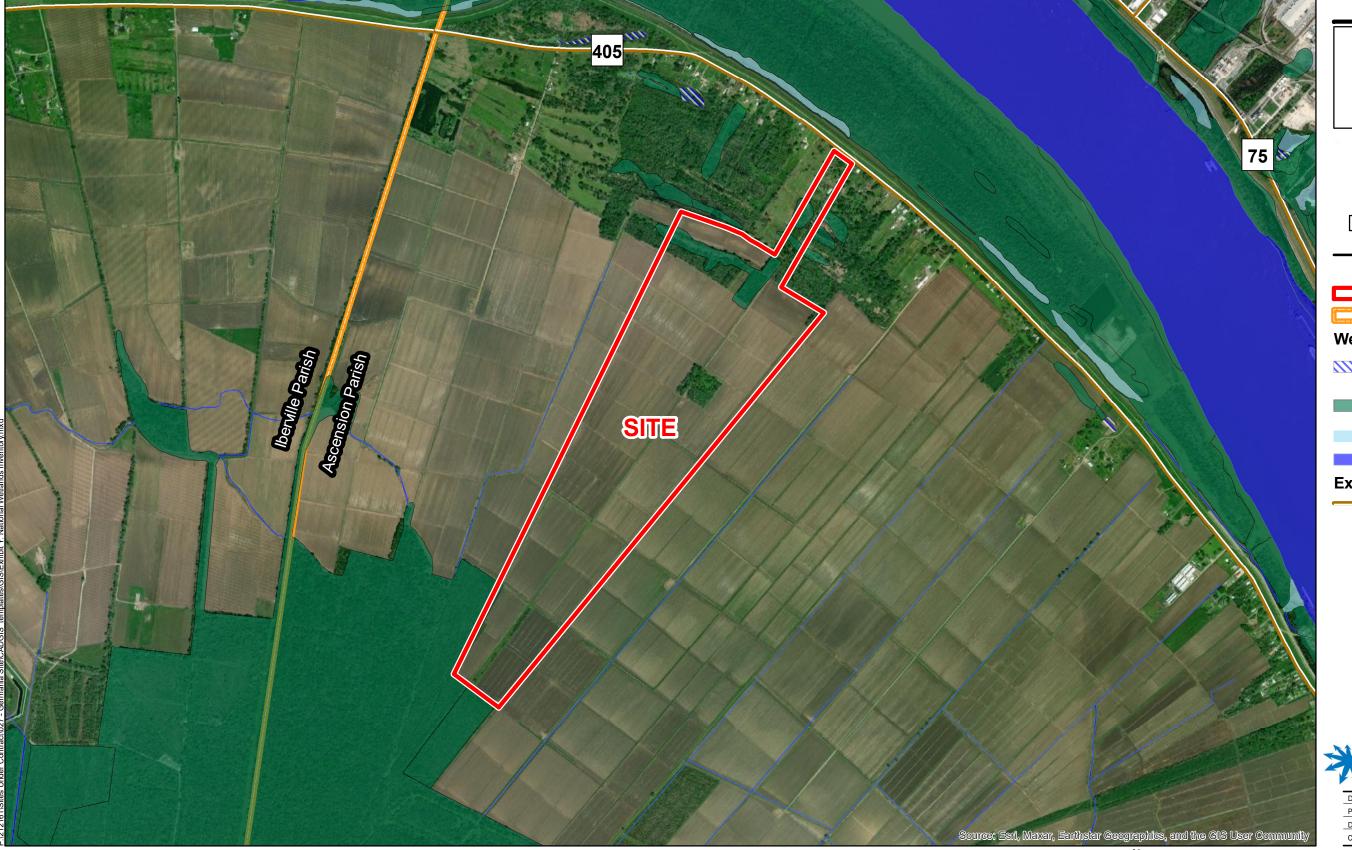

# Exhibit Y. Germania Site National Wetlands Inventory Map

# **Germania Site National Wetlands Inventory Map**

**Germania Site** Ascension Parish, LA

Ascension Parish

### **LEGEND**

Site Boundary (435.63± ac.)

Parish Boundary

# **Wetland Type**

Freshwater Emergent Wetland

Freshwater Forested/Shrub Wetland

Freshwater Pond

Riverine

## **Existing Roadway**

Rural State Highway

Baton Rouge Area Chamber。

| Date:           | 5/10/2023 |
|-----------------|-----------|
| Project Number: | 212161    |
| Drawn By:       | BMS       |
| Checked By:     | EEB       |

### General Notes:

- 1. No attempt has been made by CSRS, Inc. to verify site boundary, title, actual legal ownership, deed restrictions, servitudes, easements, or other burdens on the property, other than that furnished by the client or his representative. 2. Transportation data from 2013 TIGER datasets via U.S. Census Bureau at ftp://ftp2.census.gov/geo/tiger/TIGER2013.
  3. National Wetlands Inventory (NWI) data current as of May 2016 as downloaded from http://www.fws.gov/wetlands/Downloads/State/LA\_wetlands.zip.
  4. 2015 aerial imagery from USDA-APFO National Agricultural Inventory Project (NAIP) and may not reflect current ground conditions.