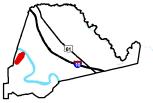

# Exhibit Y. Germania Site National Wetlands Inventory Map

# **Germania Site National Wetlands Inventory Map**

**Germania Site** Ascension Parish, LA

Ascension Parish

### **LEGEND**

Site Boundary (435.63± ac.)

Parish Boundary

# **Wetland Type**

Freshwater Emergent Wetland

Freshwater Forested/Shrub Wetland

Freshwater Pond

Riverine

## **Existing Roadway**

Rural State Highway

Baton Rouge Area Chamber。

| Date:           | 5/10/2023 |
|-----------------|-----------|
| Project Number: | 212161    |
| Drawn By:       | BMS       |
| Checked By:     | EEB       |

### General Notes:

- 1. No attempt has been made by CSRS, Inc. to verify site boundary, title, actual legal ownership, deed restrictions, servitudes, easements, or other burdens on the property, other than that furnished by the client or his representative. 2. Transportation data from 2013 TIGER datasets via U.S. Census Bureau at ftp://ftp2.census.gov/geo/tiger/TIGER2013.
  3. National Wetlands Inventory (NWI) data current as of May 2016 as downloaded from http://www.fws.gov/wetlands/Downloads/State/LA\_wetlands.zip.
  4. 2015 aerial imagery from USDA-APFO National Agricultural Inventory Project (NAIP) and may not reflect current ground conditions.