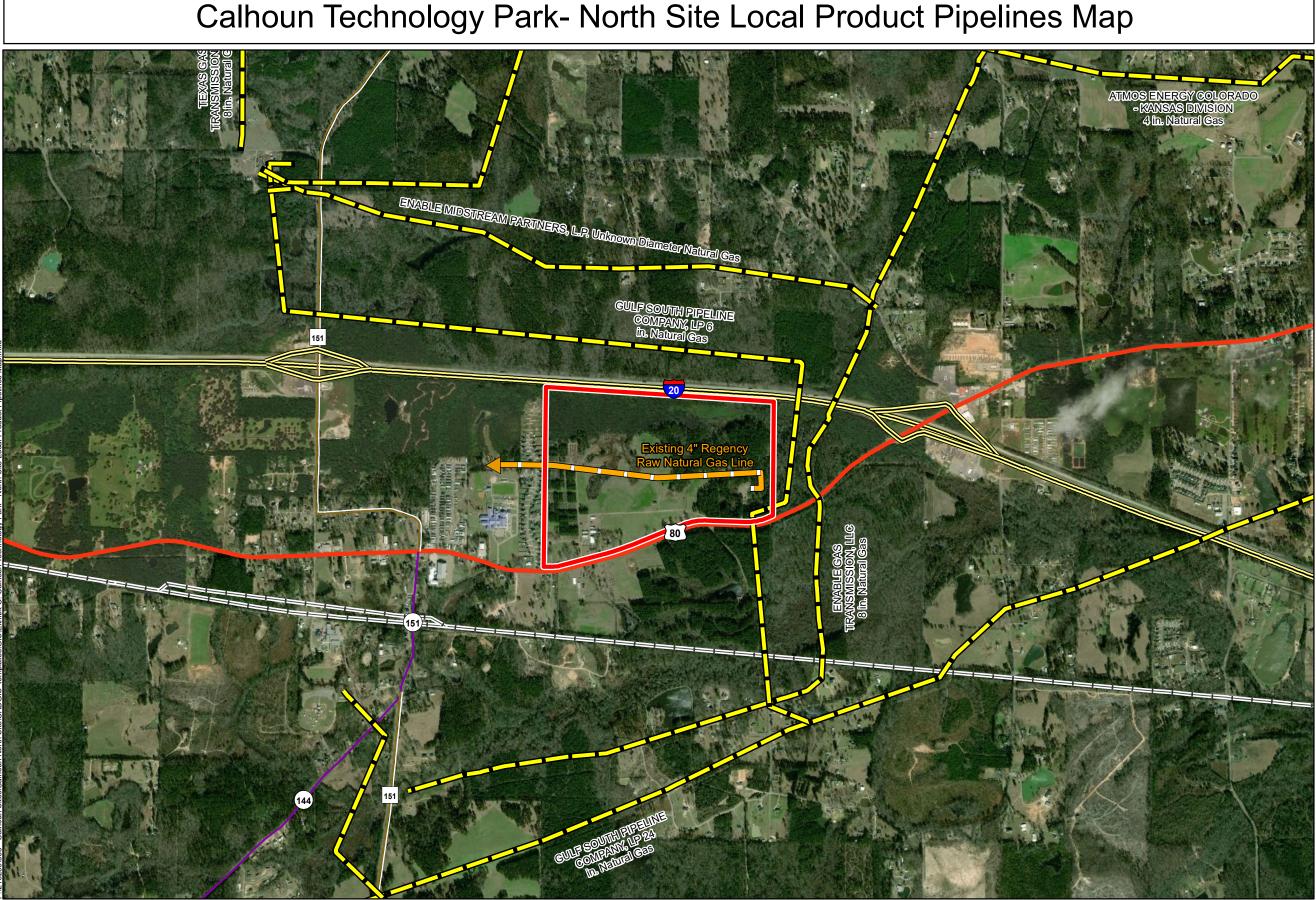

# Exhibit O. Calhoun Technology Park - North Site Local Product Pipelines Map

#### General Notes:

- 1. No attempt has been made by CSRS, Inc. to verify site boundary, title, actual legal ownership, deed restrictions, servitudes, easements, or other burdens on the property, other than that furnished by the client or his representative.
- Transportation data from 2013 TIGER datasets via U.S. Census Bureau at ftp://ttp2.census.gov/geo/tiger/TIGER2013.
  Pipeline information from IHS, Inc. and is current as of 09/2015. Product types in individual lines can vary and products represented here are current as of the publication of this exhibit, but may change depending on the demands and requirements of each system. Exact field location has not been determined by survey. The lines shown are an approximate representation only and may have been offset for depiction purposes.
- 4. 2015 aerial imagery from USDA-APFO National Agricultural Inventory Project (NAIP) and may not reflect current ground conditions.

### Calhoun Technology Park- North Site **Ouachita Parish, LA**

NLEP

Site Boundary

4-inch Regency Raw
 Natural Gas Line

## **Existing Transmission** Pipelines **Pipeline Commodity**

Natural Gas

# **Existing Roadway**

- Interstate
- US Highway
- Urban State Highway
- Rural State Highway
- -+ Railroad

| Date:           | 3/11/2020 |
|-----------------|-----------|
| Project Number: | 216269    |
| Drawn By:       | DWC       |
| Checked By:     | ТМК       |
| eneeneu By:     |           |