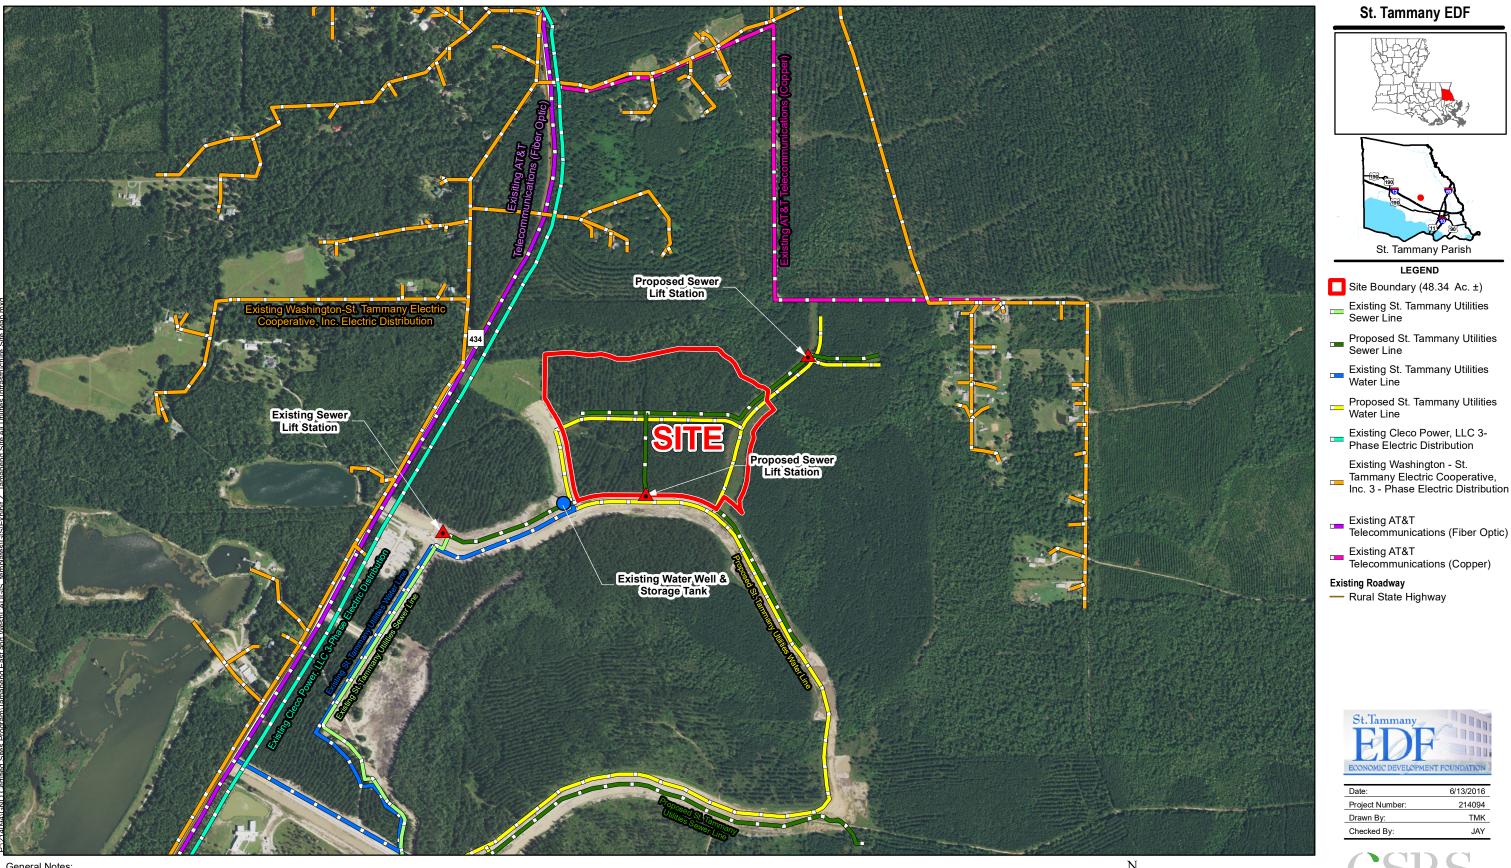

# Exhibit Z. Tamanend Business Park West Site All Utilities Infrastructure Site Map

## Tamanend Business Park West Site All Utilities Infrastructure Site Map

#### General Notes:

1. No attempt has been made by CSRS, Inc. to verify site boundary, title, actual legal ownership, deed restrictions, servitudes, easements, or other burdens on the property, other than that furnished by the client or his representative.

Transportation data from 2013 TIGER datasets via U.S. Census Bureau at ftp://ftp/.census.gov/geo/tiger/TIGER2013.
Utility information from visual inspection and/or the individual utility operators. Exact field location has not been determined by survey. The lines shown are an approximate representation only and may have been offset for depiction purposes.
2015 aerial imagery from USDA-APFO National Agricultural Inventory Project (NAIP) and may not reflect current ground conditions.

5. Sewer lines shown are based on Tamanend Master Plan and conversations with contractor performing construction. Actual location may vary. Line shown is for visualization purposes only.

|   |   | Scale | 1:10,000 |
|---|---|-------|----------|
| > | 0 | 530   | 1,060    |
|   |   |       | Feel     |

### All Existing Utilities Tamanend Business Park West Site St. Tammany Parish, LA

| Date:           | 6/13/2016 |  |
|-----------------|-----------|--|
| Project Number: | 214094    |  |
| Drawn By:       | TMK       |  |
| Checked By:     | JAY       |  |