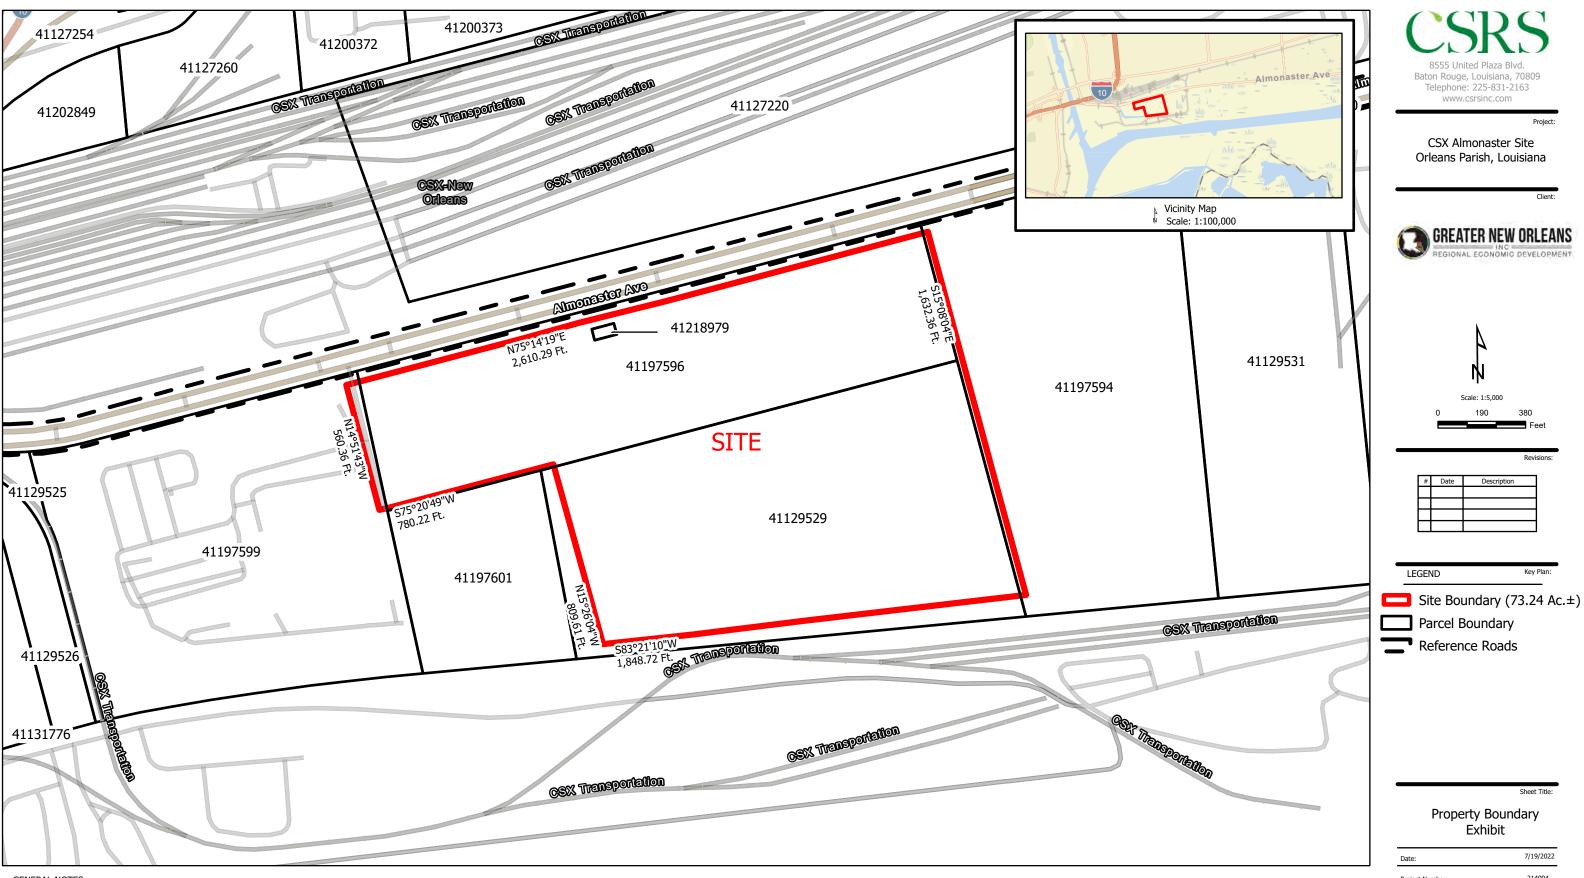

## Exhibit D. CSX Almonaster Site Property Boundary Exhibit

## **CSX Almonaster Site Property Boundary Exhibit**

## **GENERAL NOTES:**

- 1. No attempt has been made by CSRS, Inc. to verify title, actual legal ownership, deed restrictions, servitudes, easements, or other burdens on the property, other than that furnished by the client or their representatives.
- 2. The depicted exhibit is based on the provided documents from the client and or their representatives, no attempt to determine the time period of records researched was made by CSRS.
- 3. This exhibit is not a property boundary survey, and is not intended to meet the Louisiana standards of practice for property boundary surveys. Bearing and distances of tracts were obtained from documents referenced above.
- The coordinate system used is NAD83 Louisiana State Plane South (US feet).
   Rights of Way, Easements, and Servitudes are shown hereon have not been verified in the field and any shown are for general locative information only.