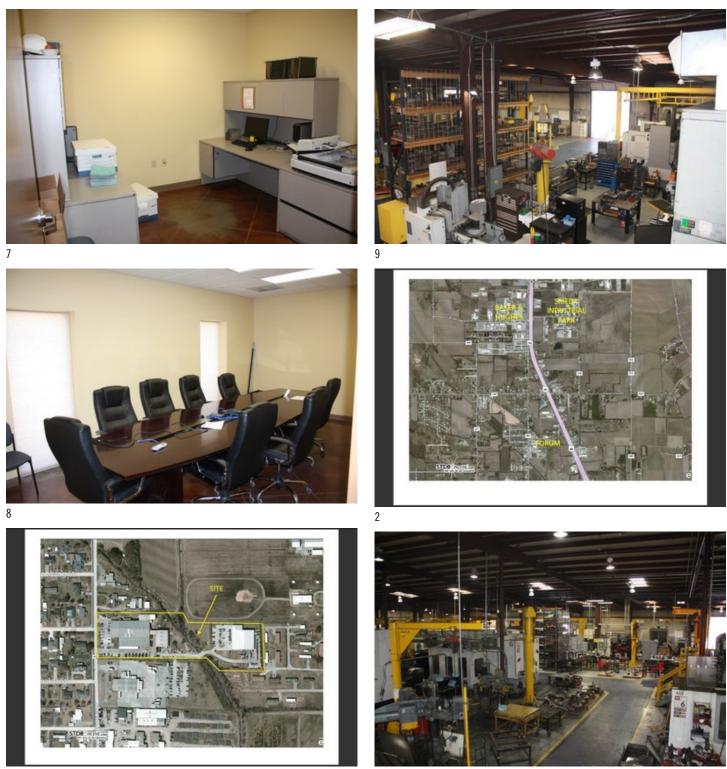

#### **Overview/Comments**

66,000 SF industrial facility sitting on 7 acres and made up of 3 different buildings. Building 1 consists of 34,900 SF; 5,900 Sf of office with 29 offices and 29,000 SF of warehouse which is all climate controlled. Building 2 consists of 8,000 SF of warehouse. Building 3 consists of 11,900 SF; 5,100 SF of office with 25 offices and 6,000 SF of warehouse, the entire building is climate controlled.