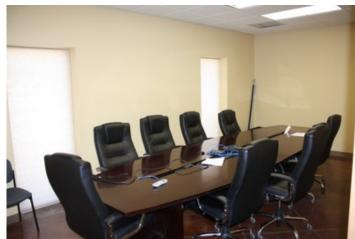

#### **Overview/Comments**

66,000 SF industrial facility sitting on 7 acres and made up of 3 different buildings. Building 1 consists of 34,900 SF; 5,900 Sf of office with 29 offices and 29,000 SF of warehouse which is all climate controlled. Building 2 consists of 8,000 SF of warehouse. Building 3 consists of 11,900 SF; 5,100 SF of office with 25 offices and 6,000 SF of warehouse, the entire building is climate controlled.