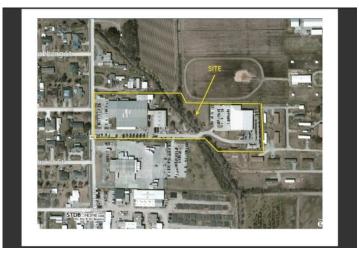

Area Description Heading south on HWY 90, exit on HWY 88, exit, right, head down 1/4 mile to Melancon Rd. Take a right, building is one mile up the road on your right hand side.