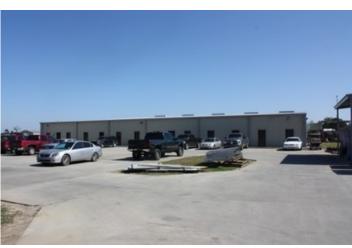

#### **Overview/Comments**

66,000 SF industrial facility sitting on 7 acres and made up of 3 different buildings. Building 1 consists of 34,900 SF; 5,900 Sf of office with 29 offices and 29,000 SF of warehouse which is all climate controlled. Building 2 consists of 8,000 SF of warehouse. Building 3 consists of 11,900 SF; 5,100 SF of office with 25 offices and 6,000 SF of warehouse, the entire building is climate controlled.