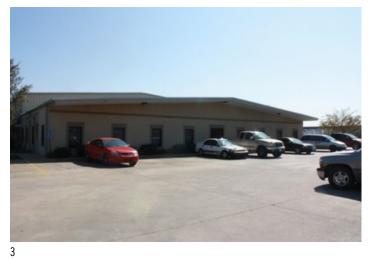

#### **Overview/Comments**

66,000 SF industrial facility sitting on 7 acres and made up of 3 different buildings. Building 1 consists of 34,900 SF; 5,900 Sf of office with 29 offices and 29,000 SF of warehouse which is all climate controlled. Building 2 consists of 8,000 SF of warehouse. Building 3 consists of 11,900 SF; 5,100 SF of office with 25 offices and 6,000 SF of warehouse, the entire building is climate controlled.

#### **Building Related**

| Total Number of Buildings: | 3         | Property Condition: | Good |
|----------------------------|-----------|---------------------|------|
| Number of Stories:         | 1         | Roof Type:          | Flat |
| Office Space SF:           | 11,000 SF |                     |      |