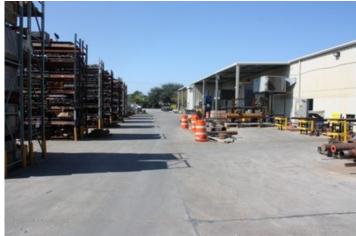

#### **Overview/Comments**

66,000 SF industrial facility sitting on 7 acres and made up of 3 different buildings. Building 1 consists of 34,900 SF; 5,900 Sf of office with 29 offices and 29,000 SF of warehouse which is all climate controlled. Building 2 consists of 8,000 SF of warehouse. Building 3 consists of 11,900 SF; 5,100 SF of office with 25 offices and 6,000 SF of warehouse, the entire building is climate controlled.