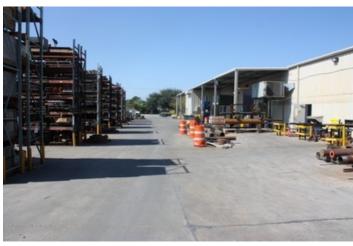

#### **Overview/Comments**

66,000 SF industrial facility sitting on 7 acres and made up of 3 different buildings. Building 1 consists of 34,900 SF; 5,900 Sf of office with 29 offices and 29,000 SF of warehouse which is all climate controlled. Building 2 consists of 8,000 SF of warehouse. Building 3 consists of 11,900 SF; 5,100 SF of office with 25 offices and 6,000 SF of warehouse, the entire building is climate controlled.