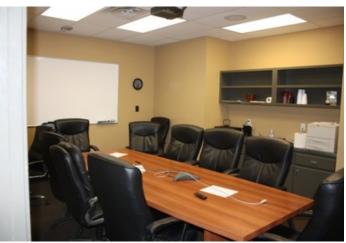

#### **Overview/Comments**

66,000 SF industrial facility sitting on 7 acres and made up of 3 different buildings. Building 1 consists of 34,900 SF; 5,900 Sf of office with 29 offices and 29,000 SF of warehouse which is all climate controlled. Building 2 consists of 8,000 SF of warehouse. Building 3 consists of 11,900 SF; 5,100 SF of office with 25 offices and 6,000 SF of warehouse, the entire building is climate controlled.