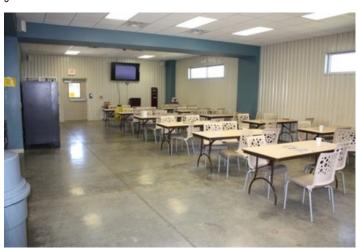

#### **Overview/Comments**

66,000 SF industrial facility sitting on 7 acres and made up of 3 different buildings. Building 1 consists of 34,900 SF; 5,900 Sf of office with 29 offices and 29,000 SF of warehouse which is all climate controlled. Building 2 consists of 8,000 SF of warehouse. Building 3 consists of 11,900 SF; 5,100 SF of office with 25 offices and 6,000 SF of warehouse, the entire building is climate controlled.