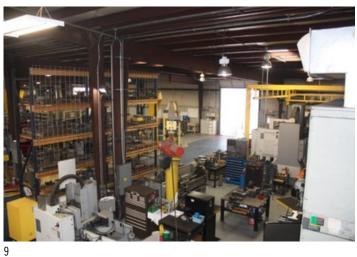

#### **Overview/Comments**

66,000 SF industrial facility sitting on 7 acres and made up of 3 different buildings. Building 1 consists of 34,900 SF; 5,900 Sf of office with 29 offices and 29,000 SF of warehouse which is all climate controlled. Building 2 consists of 8,000 SF of warehouse. Building 3 consists of 11,900 SF; 5,100 SF of office with 25 offices and 6,000 SF of warehouse, the entire building is climate controlled.

### **Property Images**

12

11

8

14

13

12