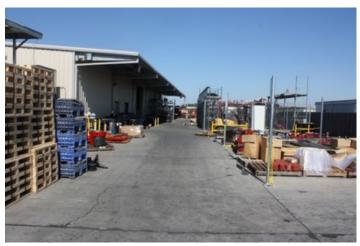

#### **Overview/Comments**

66,000 SF industrial facility sitting on 7 acres and made up of 3 different buildings. Building 1 consists of 34,900 SF; 5,900 Sf of office with 29 offices and 29,000 SF of warehouse which is all climate controlled. Building 2 consists of 8,000 SF of warehouse. Building 3 consists of 11,900 SF; 5,100 SF of office with 25 offices and 6,000 SF of warehouse, the entire building is climate controlled.

### **Property Images**

12

11

8

14

13

12