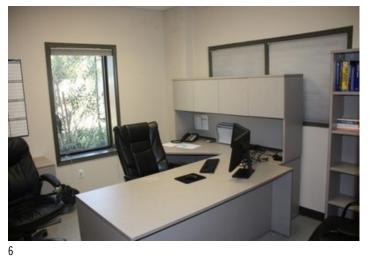

#### **Overview/Comments**

66,000 SF industrial facility sitting on 7 acres and made up of 3 different buildings. Building 1 consists of 34,900 SF; 5,900 Sf of office with 29 offices and 29,000 SF of warehouse which is all climate controlled. Building 2 consists of 8,000 SF of warehouse. Building 3 consists of 11,900 SF; 5,100 SF of office with 25 offices and 6,000 SF of warehouse, the entire building is climate controlled.