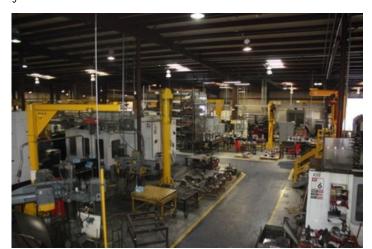

#### **Overview/Comments**

66,000 SF industrial facility sitting on 7 acres and made up of 3 different buildings. Building 1 consists of 34,900 SF; 5,900 Sf of office with 29 offices and 29,000 SF of warehouse which is all climate controlled. Building 2 consists of 8,000 SF of warehouse. Building 3 consists of 11,900 SF; 5,100 SF of office with 25 offices and 6,000 SF of warehouse, the entire building is climate controlled.

### **Property Images**

12

11

8

14

13

12