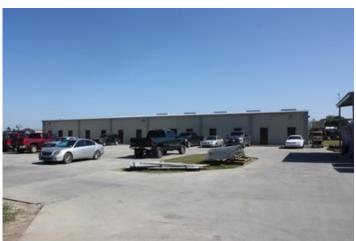

#### **Overview/Comments**

66,000 SF industrial facility sitting on 7 acres and made up of 3 different buildings. Building 1 consists of 34,900 SF; 5,900 Sf of office with 29 offices and 29,000 SF of warehouse which is all climate controlled. Building 2 consists of 8,000 SF of warehouse. Building 3 consists of 11,900 SF; 5,100 SF of office with 25 offices and 6,000 SF of warehouse, the entire building is climate controlled.