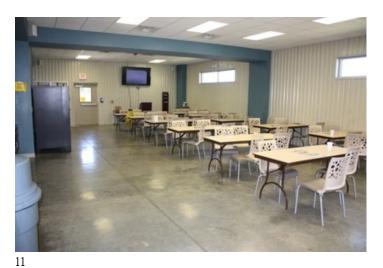

#### **Overview/Comments**

66,000 SF industrial facility sitting on 7 acres and made up of 3 different buildings. Building 1 consists of 34,900 SF; 5,900 Sf of office with 29 offices and 29,000 SF of warehouse which is all climate controlled. Building 2 consists of 8,000 SF of warehouse. Building 3 consists of 11,900 SF; 5,100 SF of office with 25 offices and 6,000 SF of warehouse, the entire building is climate controlled.