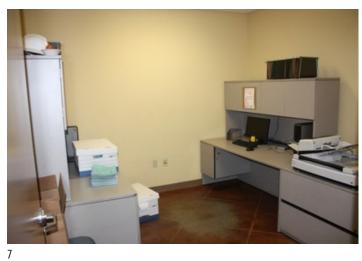

#### **Overview/Comments**

66,000 SF industrial facility sitting on 7 acres and made up of 3 different buildings. Building 1 consists of 34,900 SF; 5,900 Sf of office with 29 offices and 29,000 SF of warehouse which is all climate controlled. Building 2 consists of 8,000 SF of warehouse. Building 3 consists of 11,900 SF; 5,100 SF of office with 25 offices and 6,000 SF of warehouse, the entire building is climate controlled.

### **Property Images**

12

11

8

14

13

12