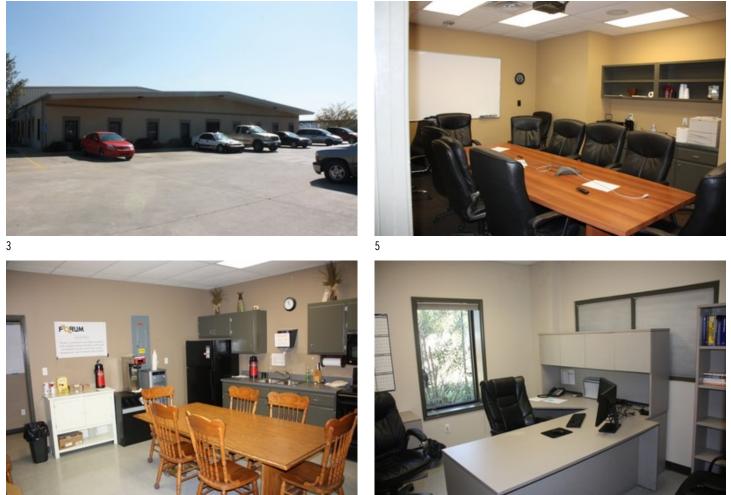

#### **Overview/Comments**

66,000 SF industrial facility sitting on 7 acres and made up of 3 different buildings. Building 1 consists of 34,900 SF; 5,900 Sf of office with 29 offices and 29,000 SF of warehouse which is all climate controlled. Building 2 consists of 8,000 SF of warehouse. Building 3 consists of 11,900 SF; 5,100 SF of office with 25 offices and 6,000 SF of warehouse, the entire building is climate controlled.