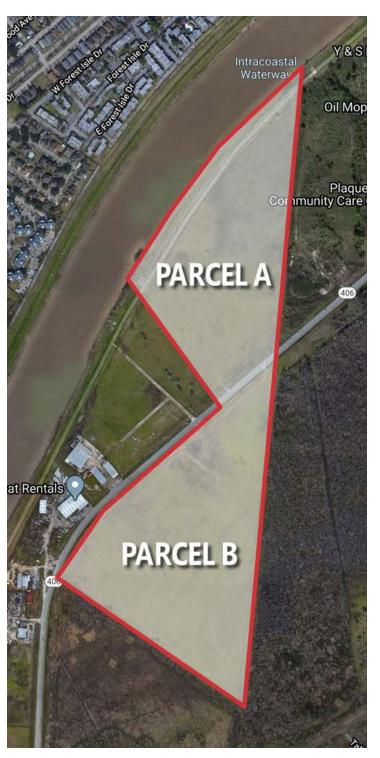

# **Property Highlights**

- ±92 Acres Available on Woodland Highway
- 2,200' of Frontage on the Intracoastal Waterway
- BIP "Business Industrial Park" Zoning
- High Elevations
- Existing Wharf & Bulkhead
- All Utilities Available
- Cleared, Filled & Graded
- Former Land Fill
- Property Consists of 2 Parcels (see details on following page, can be sold separately or together)

# **Property Details**

## Parcel A

- ±56.06 acres (includes C.O.E. servitude area at waterway)
- 42 usable acres
- ±2,200' of water frontage (slack water on Intracoastal Waterway)
- Existing bulkhead wharf
- ±832' of highway frontage
- Site is cleared, filled and graded (filled with municipal waste)
- Elevation up to 10' above front highway at center

#### Parcel B

- ±50.47 acres
- ±2,386' of highway frontage
- Site is cleared, filled and graded (filled with ash from incinerator)
- Elevation generally level with front highway