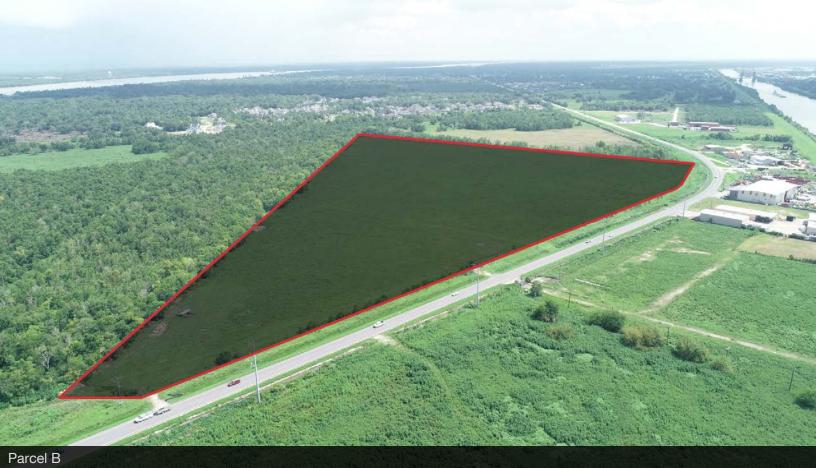

Vacant Land

For Sale

±92 Acres | \$2,500,000

# **Property Highlights**

- ±92 Acres Available on Woodland Highway
- 2,200' of Frontage on the Intracoastal Waterway
- BIP "Business Industrial Park" Zoning
- High Elevations
- Existing Wharf & Bulkhead
- All Utilities Available
- Cleared, Filled & Graded
- Former Land Fill
- Property Consists of 2 Parcels (see details on following page, can be sold separately or together)

#### Parcel B

- ±50.47 acres
- ±2,386' of highway frontage
- Site is cleared, filled and graded (filled with ash from incinerator)
- Elevation generally level with front highway