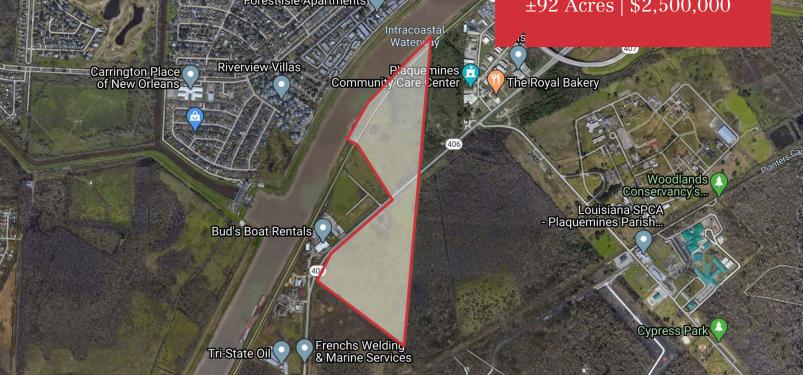

# **Property Highlights**

- ±92 Acres Available on Woodland Highway
- 2,200' of Frontage on the Intracoastal Waterway
- BIP "Business Industrial Park" Zoning
- High Elevations
- Existing Wharf & Bulkhead
- All Utilities Available
- Cleared, Filled & Graded
- Former Land Fill
- Property Consists of 2 Parcels (see details on following page, can be sold separately or together)

## Parcel A

- ±56.06 acres (includes C.O.E. servitude area at waterway)
- 42 usable acres
- ±2,200' of water frontage (slack water on Intracoastal Waterway)
- Existing bulkhead wharf
- ±832' of highway frontage
- Site is cleared, filled and graded (filled with municipal waste)
- Elevation up to 10' above front highway at center

#### Parcel B

- ±50.47 acres
- ±2,386' of highway frontage
- Site is cleared, filled and graded (filled with ash from incinerator)
- Elevation generally level with front highway