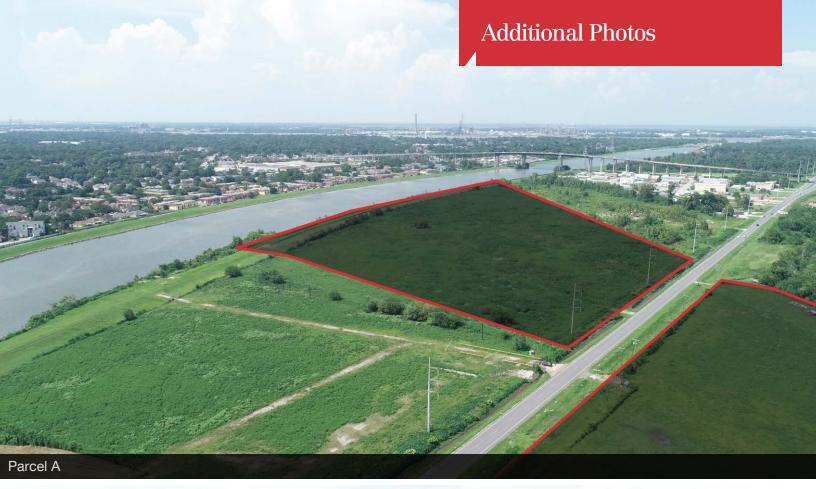

## Parcel A

- ±56.06 acres (includes C.O.E. servitude area at waterway)
- 42 usable acres
- ±2,200' of water frontage (slack water on Intracoastal Waterway)
- Existing bulkhead wharf
- ±832' of highway frontage
- Site is cleared, filled and graded (filled with municipal waste)
- Elevation up to 10' above front highway at center