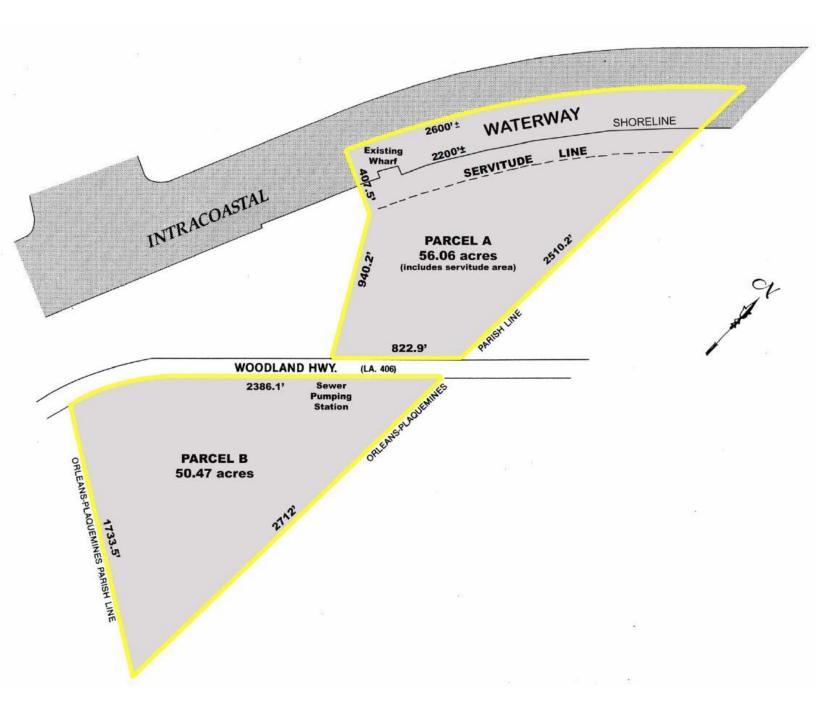

# **Property Details**

## Parcel A

- ±56.06 acres (includes C.O.E. servitude area at waterway)
- 42 usable acres
- ±2,200' of water frontage (slack water on Intracoastal Waterway)
- Existing bulkhead wharf
- ±832' of highway frontage
- Site is cleared, filled and graded (filled with municipal waste)
- Elevation up to 10' above front highway at center

#### Parcel B

- ±50.47 acres
- ±2,386' of highway frontage
- Site is cleared, filled and graded (filled with ash from incinerator)
- Elevation generally level with front highway

### **Additional Details**

- Site under government regulated contract with the New Orleans Sanitation Department from 1967 to 1977
- Water, sewer and electricity at highway, has withing 250 feet
- Located 6.5 miles from Downtown New Orleans on State Highway 406

# **Property Survey**

430 Notre Dame Street New Orleans, LA 70130 504 525 1311 tel latterblum.com