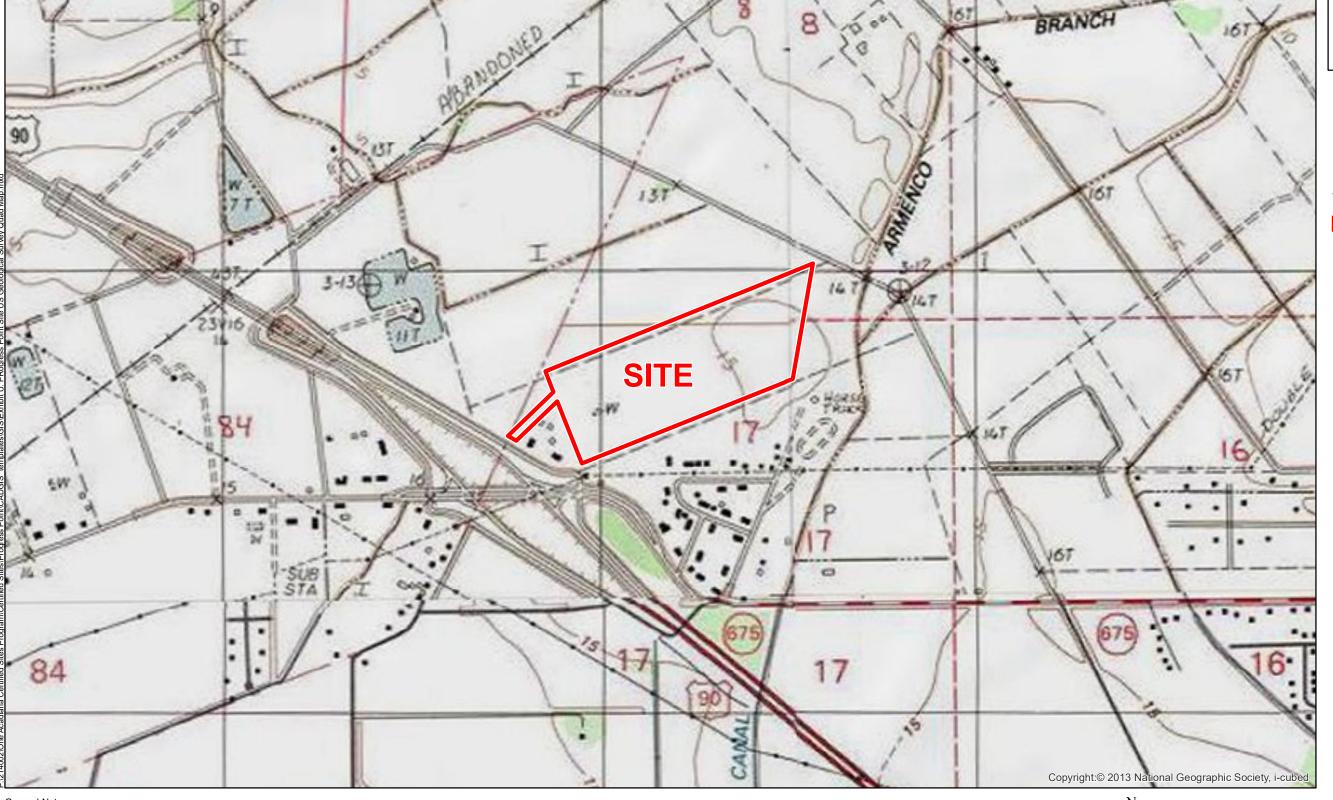

## Exhibit T. Progress Point Site U.S. Geological Survey Quad Map

## Progress Point Site U.S. Geological Survey Quad Map

Progress Point Site Iberia Parish, LA

LEGEND

Site Boundary

| General | Note |
|---------|------|

1. No attempt has been made by CSRS, Inc. to verify site boundary, title, actual legal ownership, deed restrictions, servitudes, easements, or other burdens on the property, other than that furnished by the client or his representative.

2. Topo data and symbologies from USDA NRCS site http://datagateway.nrcs.usda.gov/GDGOrder.aspx as created by USDA/NRCS National Geospatial Center of Excellence "USDA-NRCS-NCGC Digital Raster Graphic MrSID Mosaic".