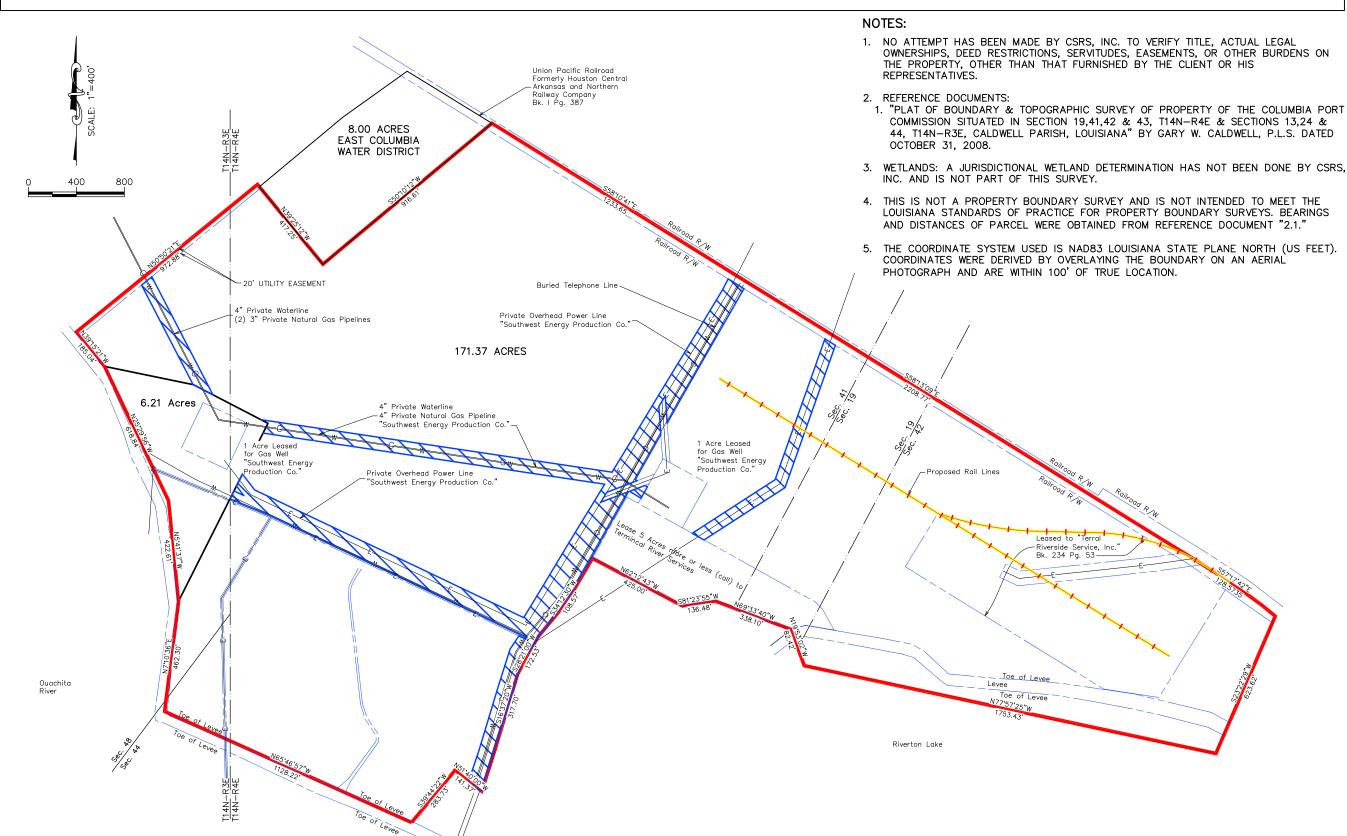

## Exhibit D. Port of Columbia Site Property Boundary Exhibit

erkins Road Suite 200 Baton Rouge, LA 7080 phone: 225 769-0546 Fax: 225 767-0060 www.csrsonline.com

Proj

## Port of Columbia Certified Site Caldwell Parish, LA

well Parish, LA

## Columbia Port Commission

|   |      |             | Revisions:  |
|---|------|-------------|-------------|
| # | Date | Description |             |
|   |      |             |             |
|   |      |             |             |
|   |      |             |             |
|   |      |             |             |
|   |      |             | Very Diagra |

LEGEND
\_\_\_\_\_ SITE BOUNDARY

(171.37 AC. ±)

R/W, EASEMENTS,

& SERVITUDES

PROPOSED RAIL

Sheet

## Property Boundary Exhibit

| -AII            | ioi.          |
|-----------------|---------------|
| Date:           | July 17, 2015 |
| Project Number: | 215092        |
| Drawn By:       | AMB/JAY       |
| Checked By:     | TMG           |