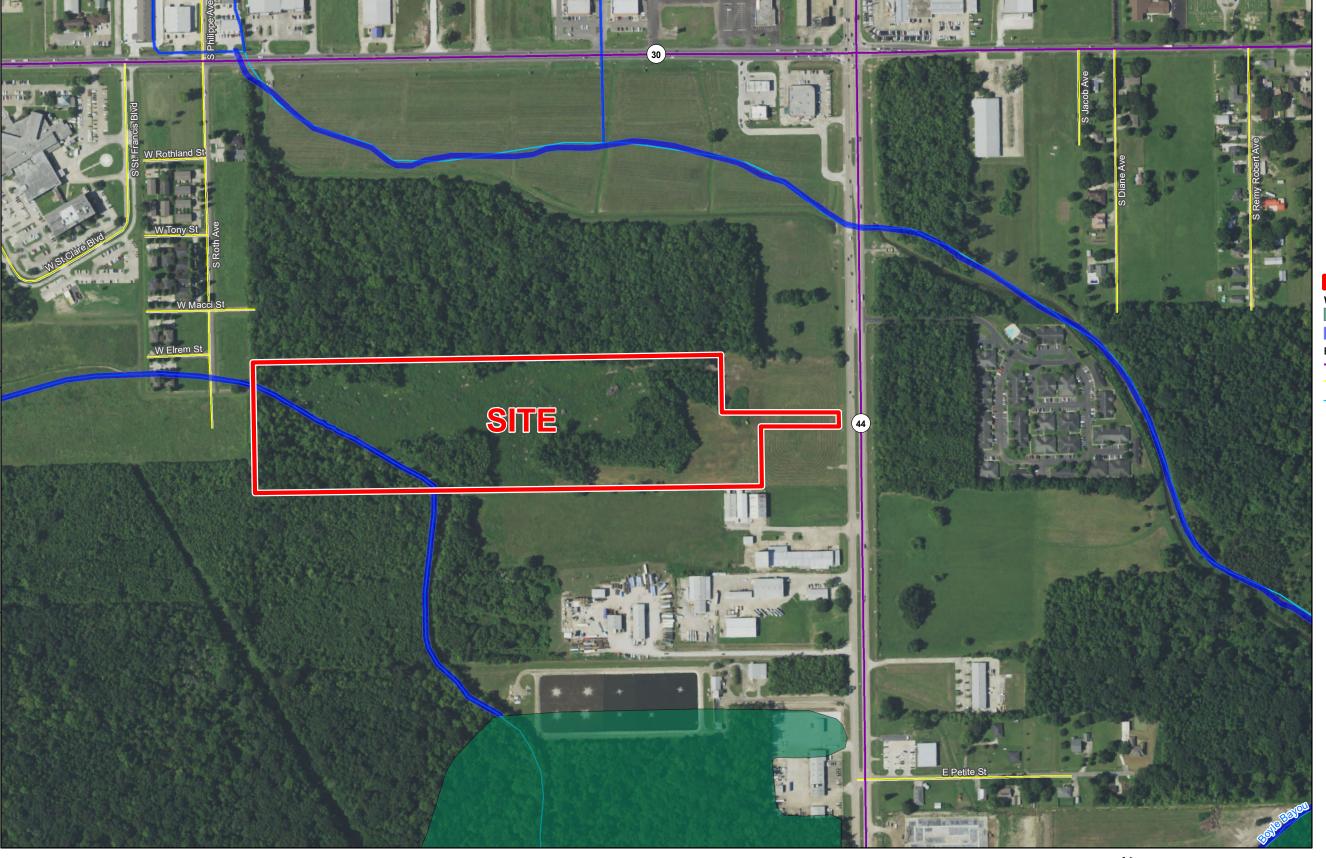

# Exhibit W. Double D Site National Wetlands Inventory Map

# Double D Site National Wetlands Inventory Map

## **Double D Site** Ascension Parish, LA

Ascension Parish

#### LEGEND

Site Boundary

#### **Wetland Type**

Freshwater Forested/Shrub Wetland

### Riverine

#### **Existing Roadway**

Urban State Highway

Local Roads

Stream