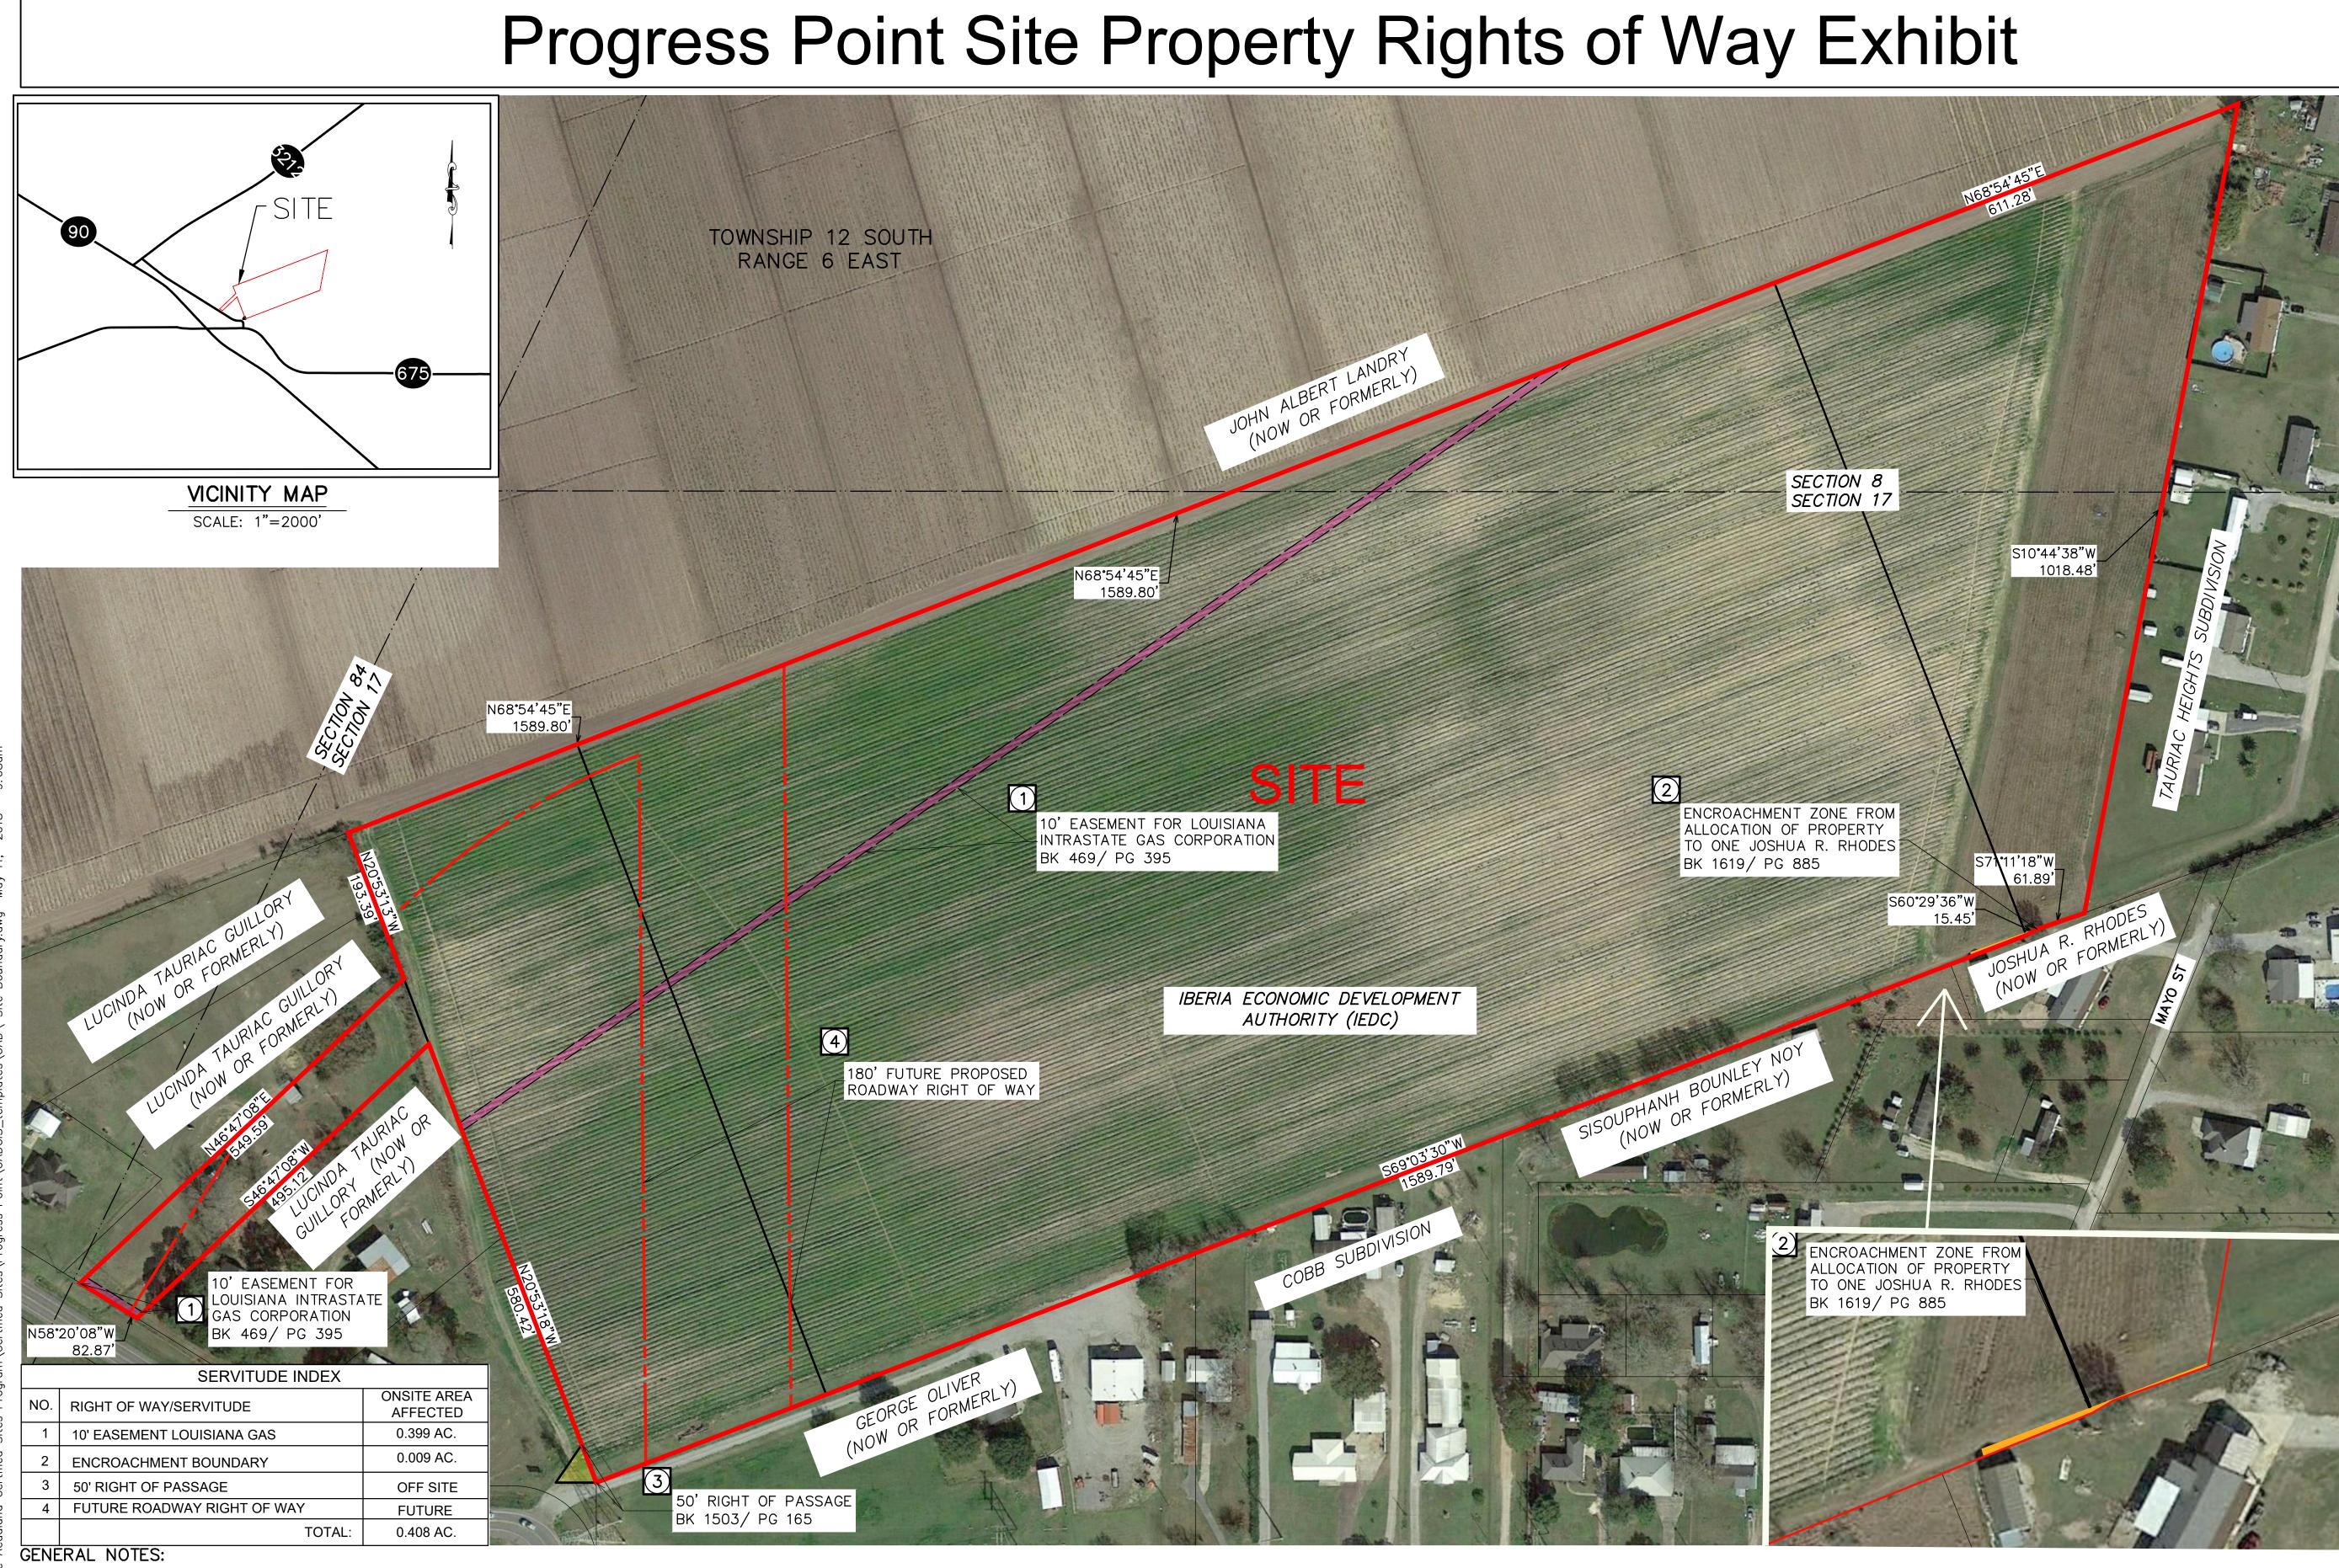

## Exhibit H. Progress Point Site Property Rights of Way Exhibit

1. No attempt has been made by CSRS, Inc. to verify title, actual legal ownership, deed restrictions, servitudes, easements, or other burdens on the property, other than that furnished by the client or his representative. 2. Depicted exhibit based on "Plat showing partition of property owned by Irin Tauriac to be sold to Iberia Economic Development Authority" dated July 23, 2015 and "Boundary line Adjustment between Joshua R. Rhodes and Iberia Economic Development" Dated January 25, 2017. 3. This is not a property boundary survey and is not intended to meet the Louisiana standards of practice for property boundary surveys. Bearings and distances of tracts were obtained from document referenced above. 4. The coordinate system used is NAD83 Louisiana State Plane South (US feet). Coordinates were derived by overlaying the boundary on an aerial photograph and are within 100' of true location. 5. Rights of Way, Easements, and Servitudes shown hereon have not been verified in the field and any shown are for general locative information only.

## **Property Rights of** Way Exhibit

| Date:           | Febuary 2018 |
|-----------------|--------------|
| Project Number: | 214002       |
| Drawn By:       | DWC          |
| Checked By:     | XXX          |
| Sheet:          |              |