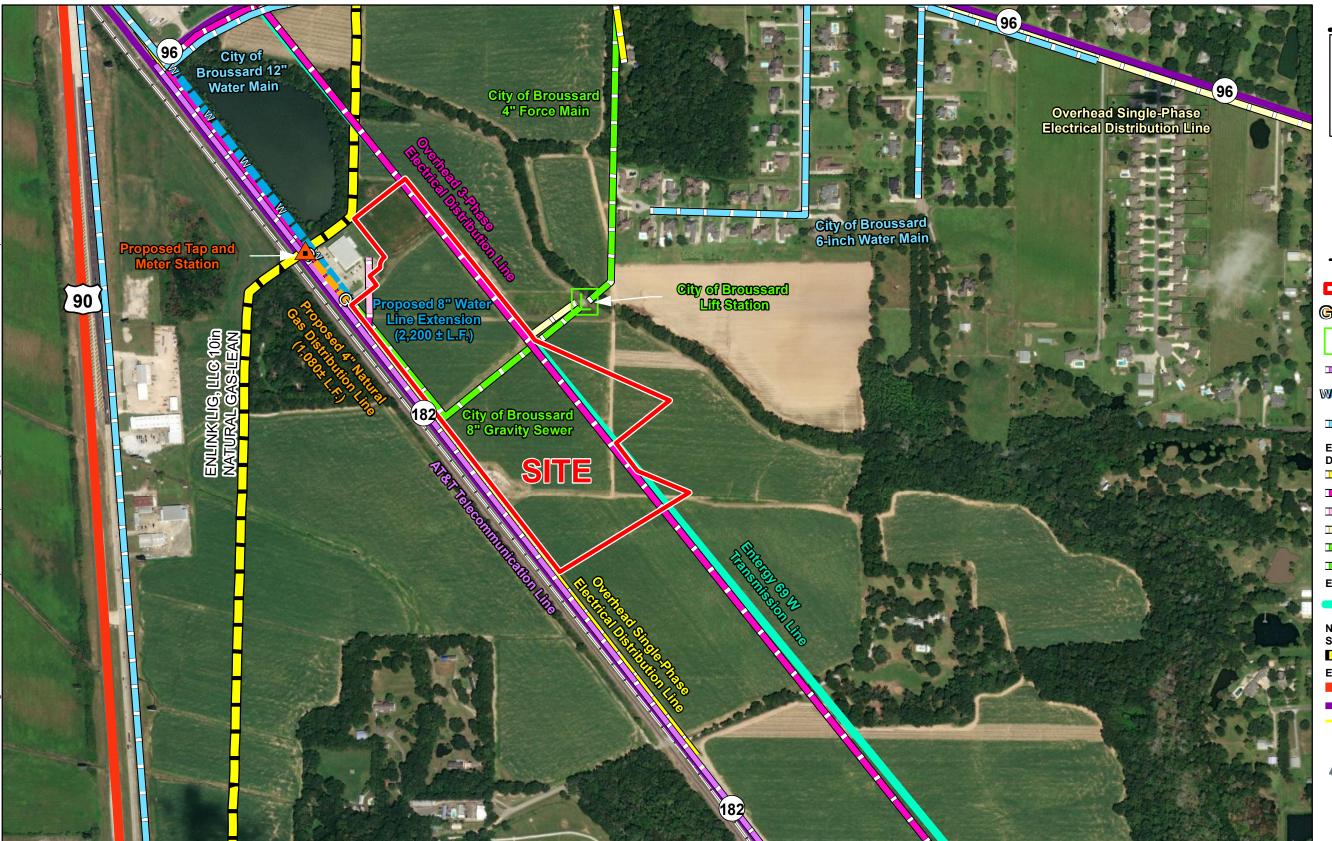

# Exhibit BB. Martial Farms All Utilities Infrastructure Site Map

# Martial Farms All Utilities Infrastructure Site Map

### General Notes:

- 1. No attempt has been made by CSRS, Inc. to verify site boundary, title, actual legal ownership, deed restrictions, servitudes, easements, or other burdens on the property, other than that furnished by the client or his representative.

  2. Transportation data from 2013 TIGER datasets via U.S. Census Bureau at ftp://ftp2.census.gov/geo/tiger/TIGER2013.

  3. 2015 aerial imagery from USDA-APFO National Agricultural Inventory Project (NAIP) and may not reflect current ground conditions.

- 4. Utility information from visual inspection and/or the individual utility operators. Exact field location has not been determined by survey. The lines shown are an approximate representation only and may have been offset for depiction purposes.

### LEGEND

Site Boundary (32.55 Ac.±)

AT&T Telecommunication Line

Proposed 8-inch Potable Water

City of Broussard Potable Water Lines

### **Entergy Electrical Distribution Infrastructure**

Single-Phase Overhead

Overhead 3-Phase

Underground 3-Phase

Overhead 2-Phase

Existing 8-inch Gravity Sewer

Existing 4-inch Force Main

### **Electric Transmission Lines**

Electric Transmission Line (In Service)

## **National Pipeline Mapping**

NATURAL GAS-LEAN

### **Existing Roadway**

US Highway

Urban State Highway

Local Roads

| Date:           | 6/28/2021 |
|-----------------|-----------|
| Project Number: | 214002    |
| Drawn By:       | SEW       |
| Checked By:     | EEB       |