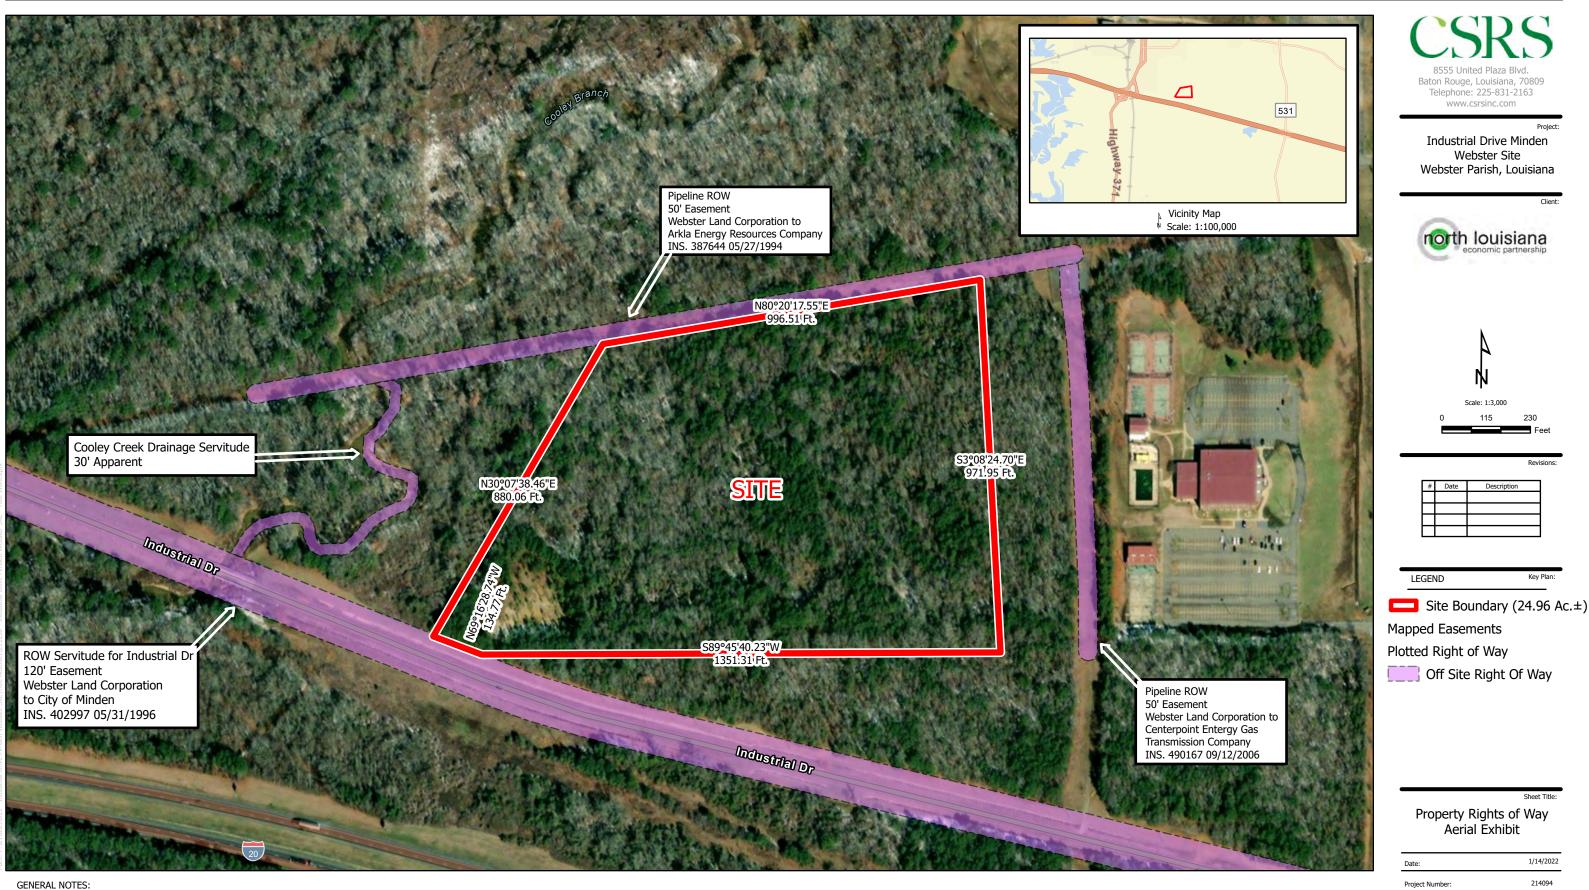

## Exhibit D. Industrial Drive Minden Webster Site Property Rights of Way Exhibit

## **Industrial Drive Minden Webster Site Property Rights of Way Exhibit**

- 1. No attempt has been made by CSRS, Inc. to verify title, actual legal ownership, deed restrictions, servitudes, easements, or other burdens on the property, other than that furnished by the client or their representatives.
- 2. The depicted exhibit is based on the Webster Parish Clerk of Court Recordings researched from January 30, 1980 to September 12, 2006.
- 3. This exhibit is not a property boundary survey, and is not intended to meet the Louisiana standards of practice for property boundary surveys. Bearing and distances of tracts were obtained from documents referenced above.
- The coordinate system used is NAD83 Louisiana State Plane North (US feet).
  Rights of Way, Easements, and Servitudes are shown hereon have not been verified in the field and any shown are for general locative information only.