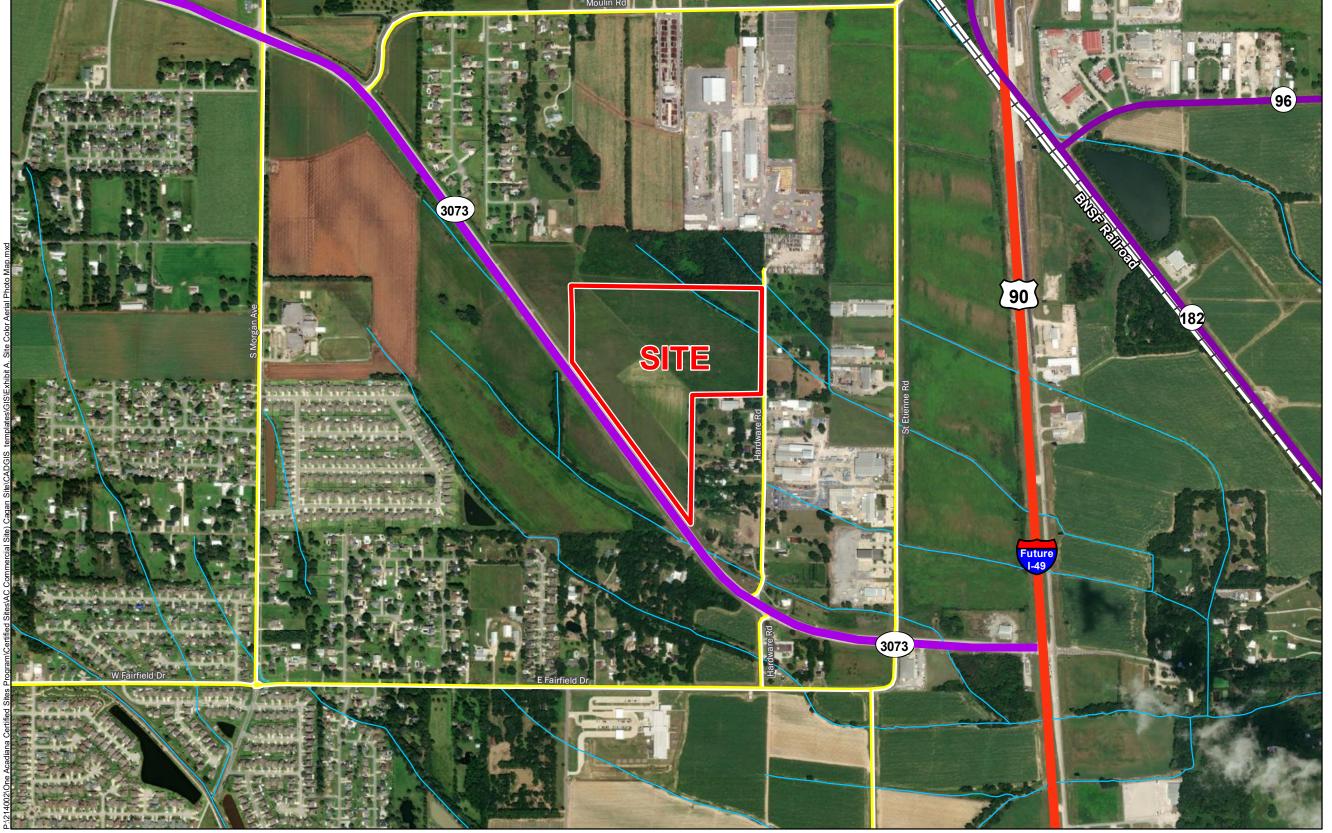

## Exhibit A. AC Commercial Site Color Aerial Photo Map

## AC Commercial Site Color Aerial Photo Map

**AC Commercial Site** Lafayette Parish, LA

**LEGEND** 

Site Boundary (44.94 Ac.±)

**Major Roads** 

Interstate

US Highway

4-Lane State Highway

Urban State Highway

Rural State Highway

Local Roads

City

→ Railroad

Stream

| Date:           | 7/14/2021 |
|-----------------|-----------|
| Project Number: | 214002    |
| Drawn By:       | SEW       |
| Checked By:     | EEB       |

- General Notes:

  1. No attempt has been made by CSRS, Inc. to verify site boundary, title, actual legal ownership, deed restrictions, servitudes, easements, or other burdens on the property, other than that furnished by the client or his representative.

  2. Transportation data from 2013 TIGER datasets via U.S. Census Bureau at ftp://ftp2.census.gov/geo/tiger/TIGER2013.

  3. 2015 aerial imagery from USDA-APFO National Agricultural Inventory Project (NAIP) and may not reflect current ground conditions.