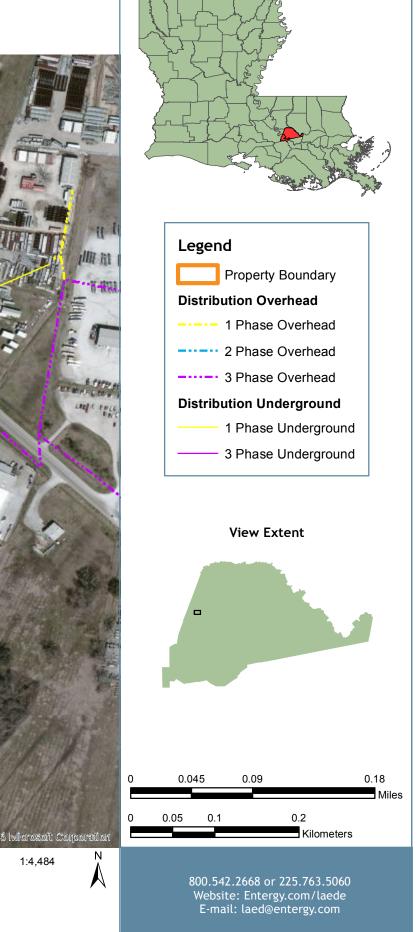

## Economic\_ **Development & Expansion**

Entergy Louisiana, LLC Entergy Gulf States Louisiana, L.L.C. Exhibit O. Gateway II Site Electricity Distribution Infrastructure Map

Source: --Distribution Lines: Entergy, 8/2012 --Aerial: Bing

GIS Analyst: Pamela Webster Date: 03/2013

Note:

These drawings are provided merely to assist in economic development efforts. The Entergy Companies make no representations or warranties whatsoever regarding the accuracy or completeness of any information contained herein nor the condition or suitability of any properties. Users should direct inquiries about any property to the listing before for that property. broker for that property.