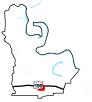

## Woodley Site National Wetlands Inventory Map

**National Wetlands Inventory Woodley Site** Pointe Coupee Parish, LA

Pointe Coupee Parish

Site Boundary (341.42 Ac. +/-)

#### Wetland Type

Freshwater Forested/Shrub Wetland

### **Existing Roadway**

- Urban State Highway
- Rural State Highway
- Local Roads
- → Existing Railroad
- Stream

SITE

General Notes:

- 1. No attempt has been made by CSRS, Inc. to verify site boundary, title, actual legal ownership, deed restrictions, servitudes, easements, or other burdens on the property, other than that furnished by the client or his representative. 2. Transportation data from 2013 TIGER datasets via U.S. Census Bureau at ftp://ftp2.census.gov/geo/tiger/TIGER2013. 3. National Wetlands Inventory (NWI) data current as of May 2016 as downloaded from http://www.fws.gov/wetlands/Downloads/State/LA\_wetlands.zip. 4. 2015 aerial imagery from USDA-APFO National Agricultural Inventory Project (NAIP) and may not reflect current ground conditions.

Site Details

Appx. Site Size:

341.42 Ac. ± 19.37 Ac. ±