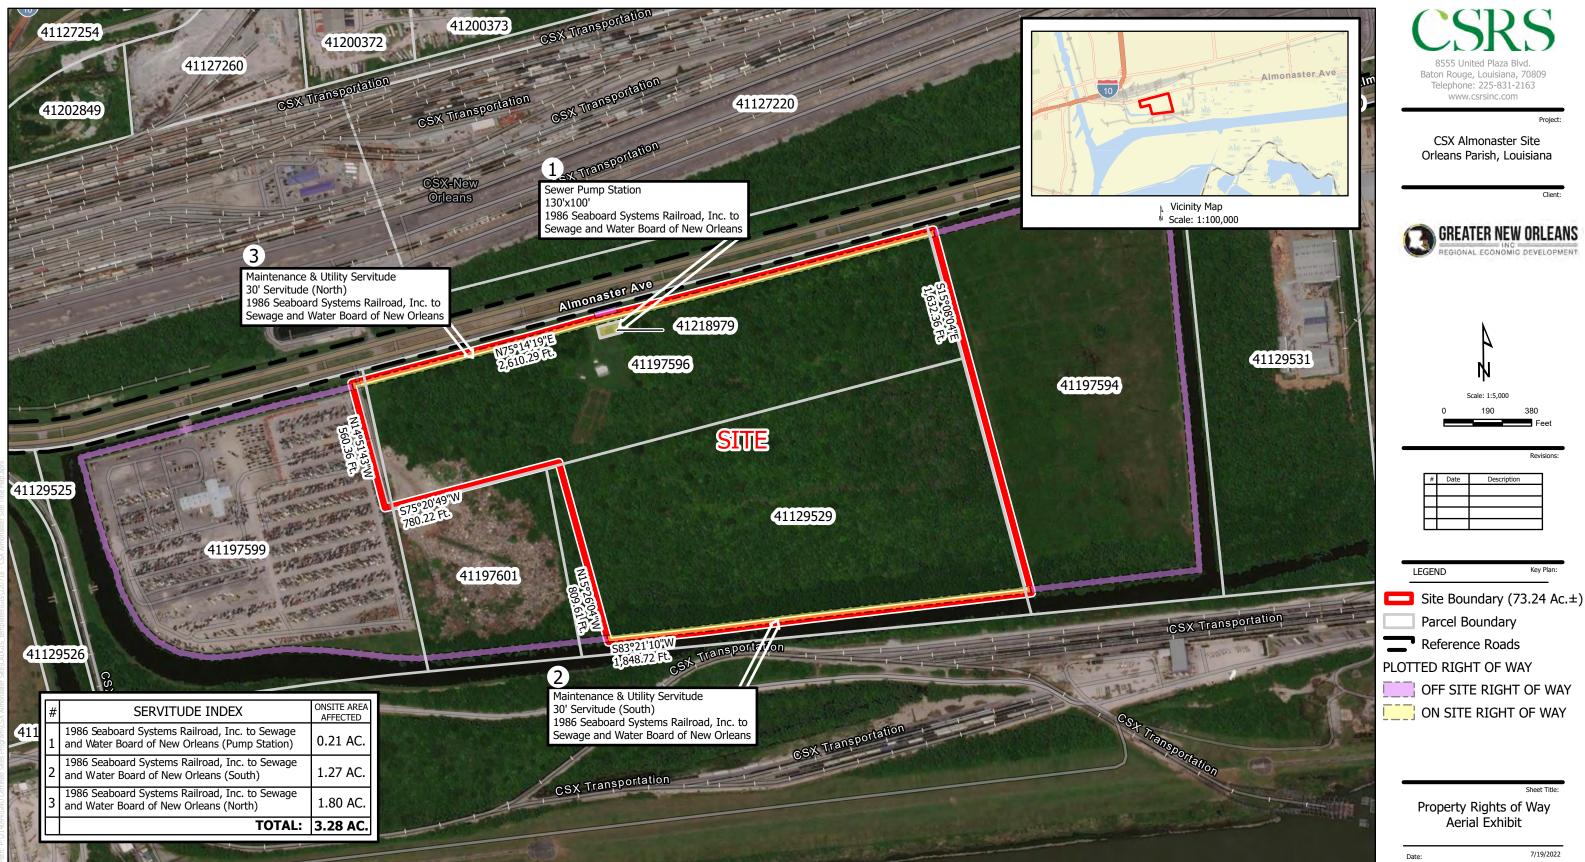

# Exhibit E. CSX Almonaster Site Property Rights of Way Exhibit

# **CSX Almonaster Site Property Rights of Way Exhibit**

- 1. No attempt has been made by CSRS. Inc. to verify title, actual legal ownership, deed restrictions, servitudes, easements, or other burdens on the property, other than that furnished by the client or their representatives
- 2. The depicted exhibit is based on the provided documents from the client and or their representatives, no attempt to determine the time period of records researched was made by CSRS.
- 3. This exhibit is not a property boundary survey, and is not intended to meet the Louisiana standards of practice for property boundary surveys. Bearing and distances of tracts were obtained from documents referenced above. 4. The coordinate system used is NAD83 Louisiana State Plane South (US feet).
- 5. Rights of Way, Easements, and Servitudes are shown hereon have not been verified in the field and any shown are for general locative information only.

Telephone: 225-831-2163 www.csrsinc.com

**CSX Almonaster Site** Orleans Parish, Louisiana

| # | Date | Description |
|---|------|-------------|
|   |      |             |
|   |      |             |
|   |      |             |
|   |      |             |
|   |      |             |

LEGEND

Parcel Boundary Reference Roads

PLOTTED RIGHT OF WAY

ON SITE RIGHT OF WAY

## Property Rights of Way Aerial Exhibit

| Date:           | 7/19/2022 |
|-----------------|-----------|
| Project Number: | 214094    |
| Drawn By:       | WNT       |
| Checked By:     |           |
| Chaoti          |           |