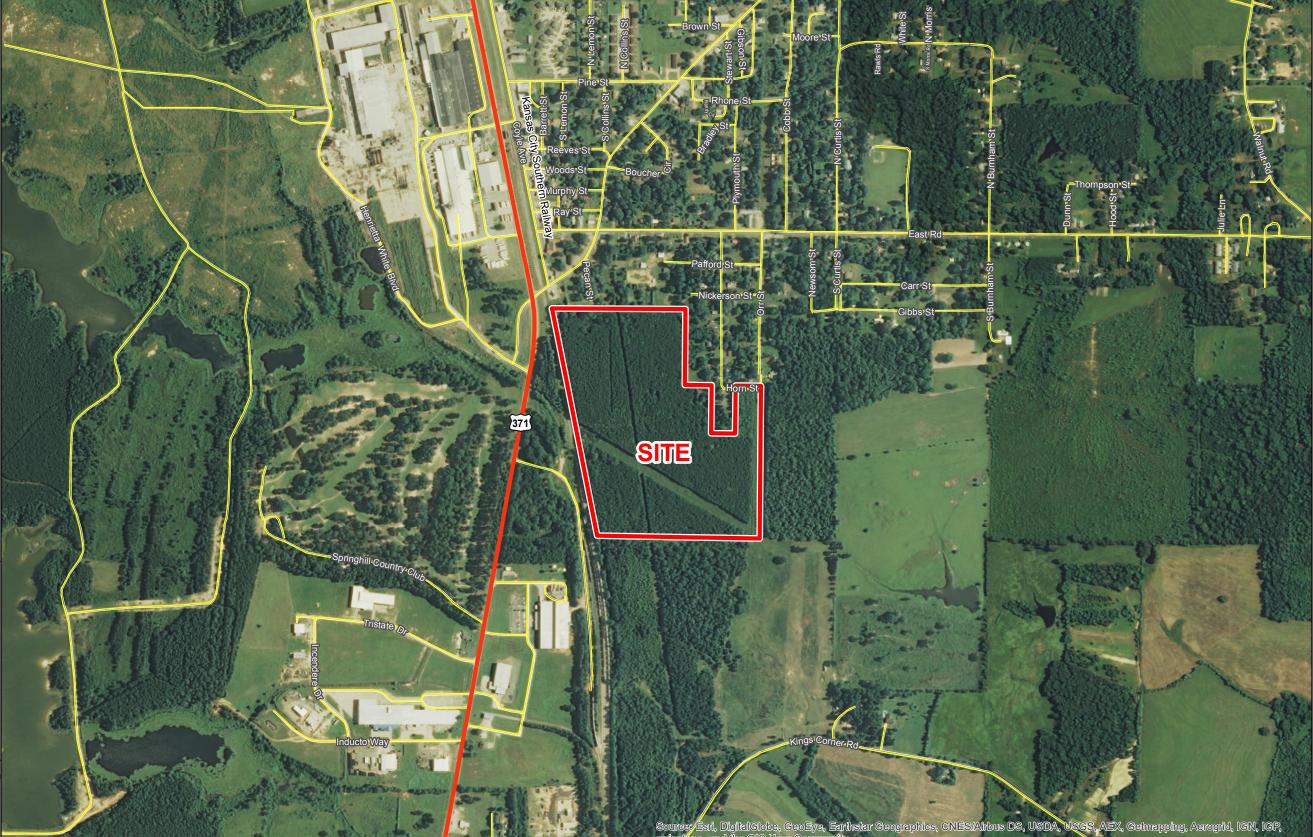

## Exhibit X. North Webster Parish Industrial District Site Color Aerial Photo Map

- General Notes:

  1. No attempt has been made by CSRS, Inc. to verify site boundary, title, actual legal ownership, deed restrictions, servitudes, easements, or other burdens on the property, other than that furnished by the client or his representative.

  2. Transportation data from 2013 TIGER datasets via U.S. Census Bureau at ftp://ftp2.census.gov/geo/tiger/TIGER2013.

  3. Aerial imagery from 2015 Esri World Imagery and may not reflect current ground conditions.

2013 Aerial Imagery

NWPID Site Webster Parish, LA

**NWPID** 

Site Boundary (61.33 Acres +/-)

| Date:           | 9/25/2015 |
|-----------------|-----------|
| Project Number: | 215040    |
| Drawn By:       | AMB       |
| Checked By:     | JAY       |
|                 |           |

Scale 1:10,000