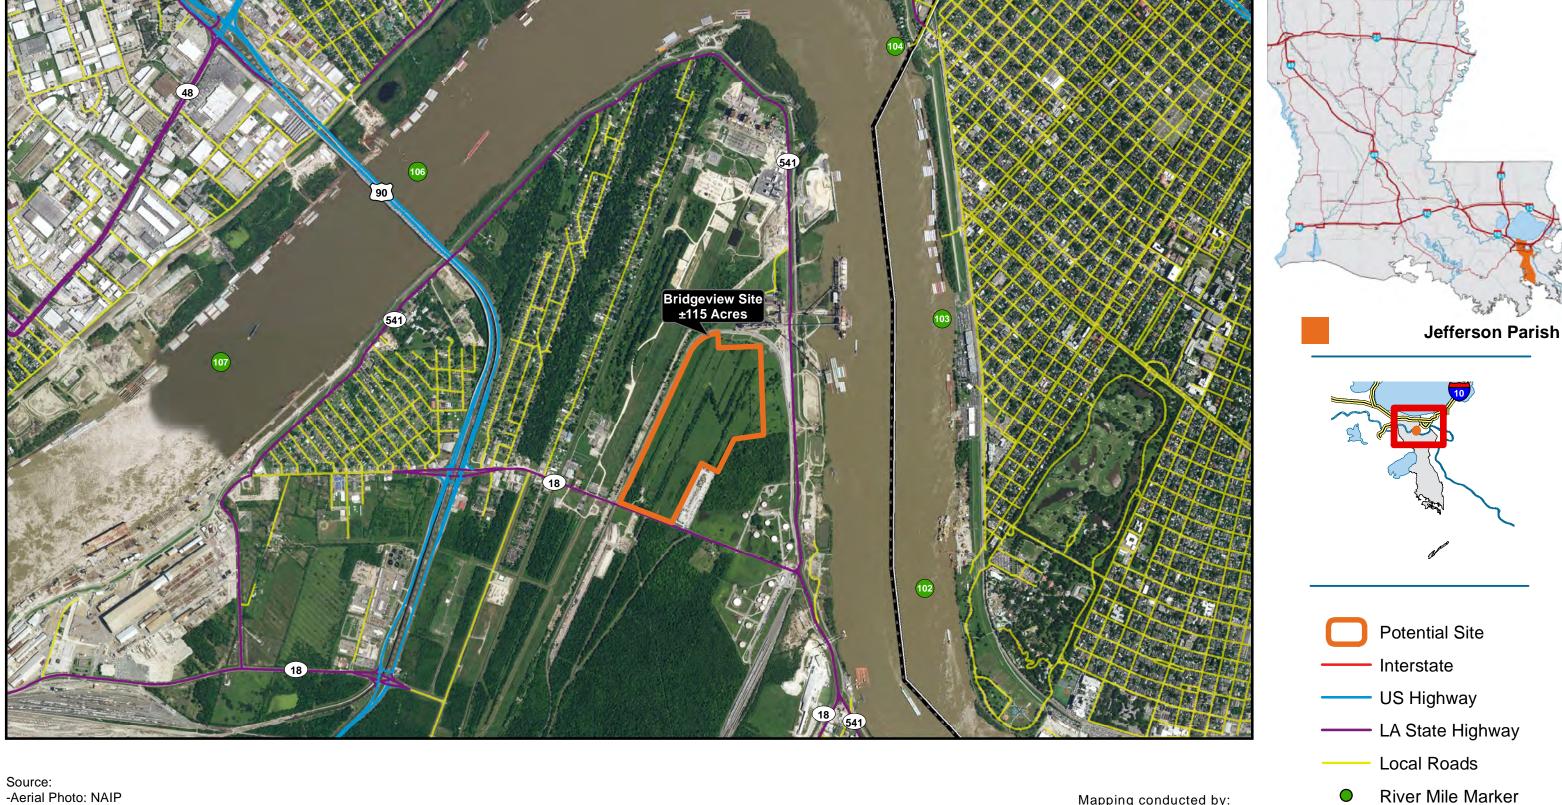

## **Bridgeview Site - ±115 Acres - Jefferson Parish**

#### Road Infrastructure

1 Miles

-Base Map: ESRI, US Census, LDOT, LED

-Locations and Boundaries are approximated

GIS Analyst: MDT 03/24/2017
\*\*Additional Information Available Upon Request\*\*

Mapping conducted by:
Louisiana Economic Development
Business Intelligence
1051 N Third St
Baton Rouge, Louisiana 70802
(225) 342-3725
OpportunityLouisiana.com