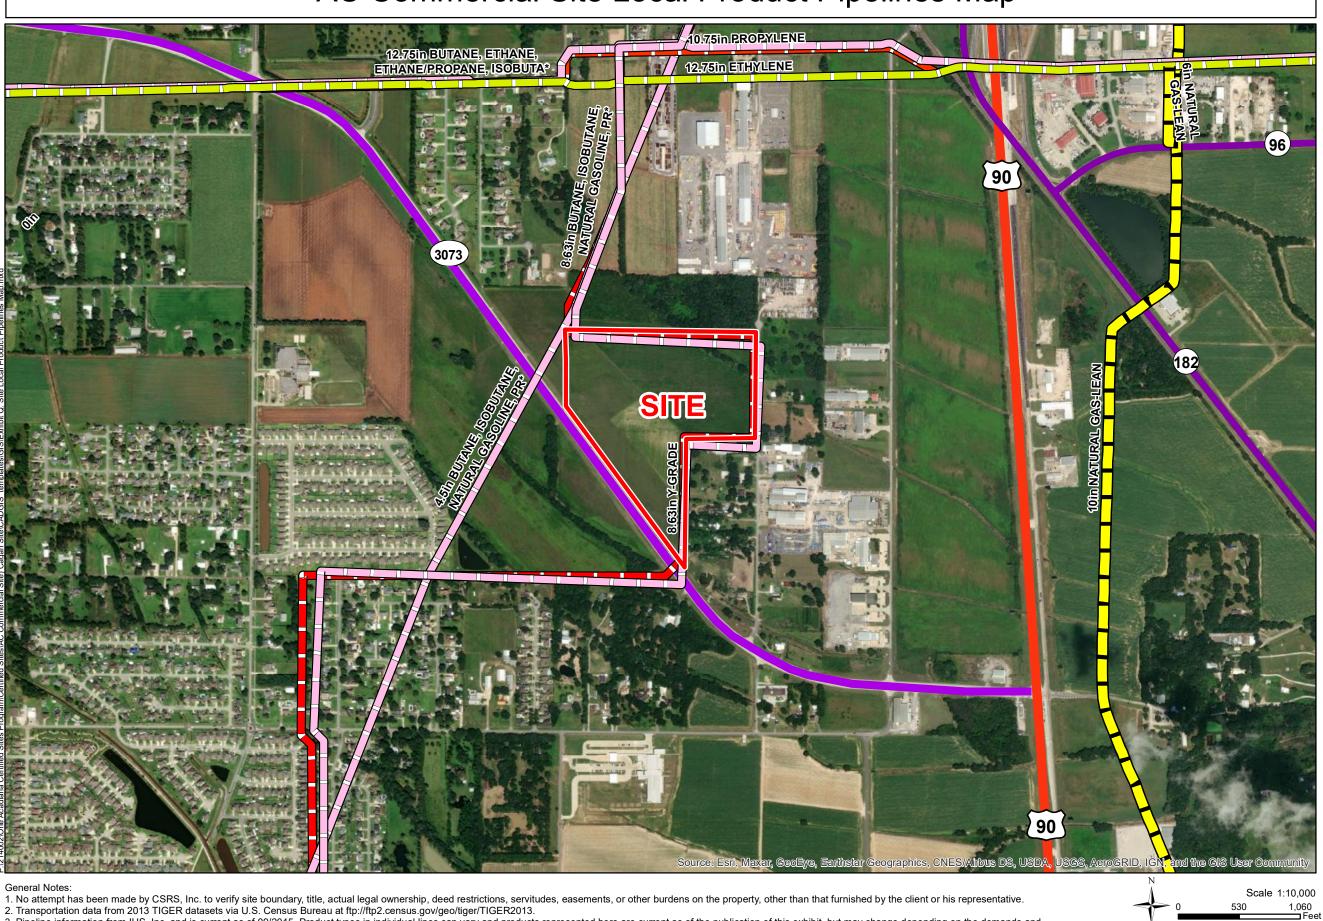

# Exhibit Q. AC Commercial Site Local Product Pipelines Map

# AC Commercial Site Local Product Pipelines Map

- No attempt has been made by CSRS, Inc. to verify site boundary, title, actual legal ownership, deed restrictions, servitudes, easements, or other burdens on the property, other than that furnished by the client or his representative.
  Transportation data from 2013 TIGER datasets via U.S. Census Bureau at ttp://ttp2.census.gov/geo/tiger/TIGER2013.
  Pipeline information from IHS, Inc. and is current as of 09/2015. Product types in individual lines can vary and products represented here are current as of the publication of this exhibit, but may change depending on the demands and requirements of each system. Exact field location has not been determined by survey. The lines shown are an approximate representation only and may have been offset for depiction purposes.
  2015 aerial imagery from USDA-APFO National Agricultural Inventory Project (NAIP) and may not reflect current ground conditions.

**AC Commercial Site** Lafayette Parish, LA

**One Acadiana** 

LEGEND

Site Boundary (44.94 Ac.±)

### **NPMS** Pipelines

- □ PRODUCT SERVICE PIPELINE
- ETHYLENE
- NATURAL GAS-LEAN
- PROPYLENE
- Y-GRADE

## **Existing Roadway**

- US Highway
- 4-Lane State Highway
- Urban State Highway

| Date:           | 7/6/2021 |
|-----------------|----------|
| Project Number: | 214002   |
| Drawn By:       | SEW      |
| Checked By:     | EEB      |