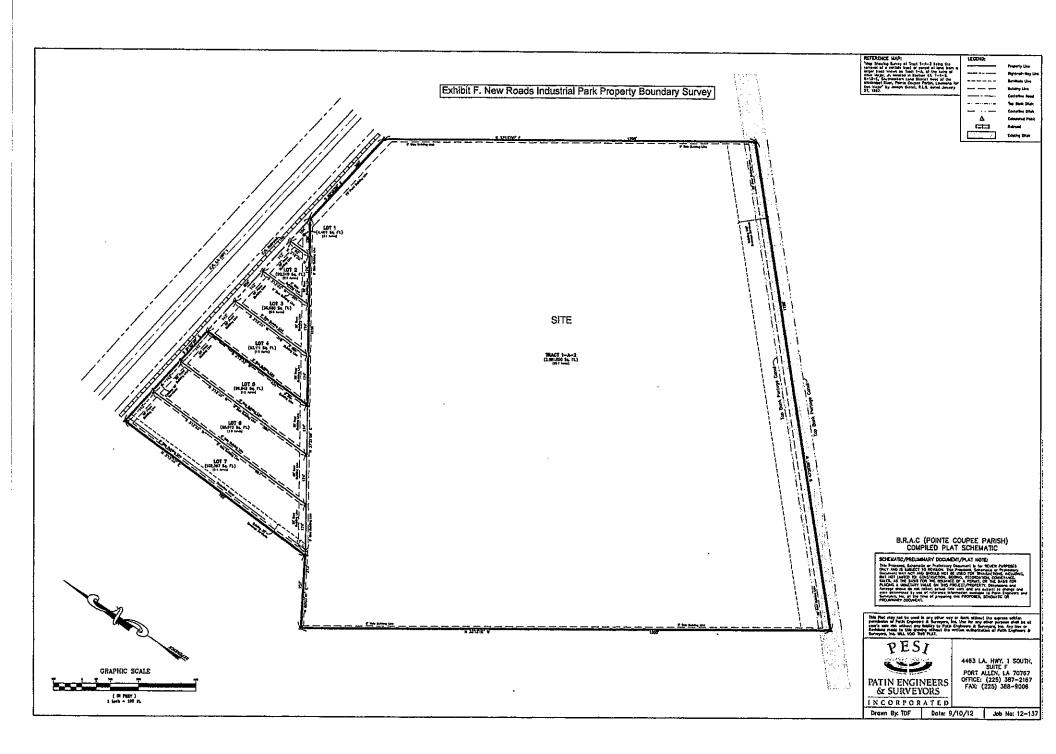

### PARCEL# 00783425

| Parcel Number<br>00783425   | Map Number                                                                   | Parcel Type<br>Real Estate | W<br>09              | <i>ard</i><br>N | Physical Ad        | ddress      |               |
|-----------------------------|------------------------------------------------------------------------------|----------------------------|----------------------|-----------------|--------------------|-------------|---------------|
| ITEMS- PARCEL#00            | 783425                                                                       |                            |                      |                 |                    |             |               |
| Description<br>1 AG. LAND 2 |                                                                              | Assessed Value 1<br>1,840  | Homestead            | Value           | <i>Units</i> 65.68 | Homestead   | Units<br>0.00 |
|                             | Item Totals                                                                  | 1,840                      |                      |                 | 65.68              |             | 0.00          |
|                             |                                                                              |                            |                      |                 |                    |             |               |
| LEGAL DESCRIPTION           | ON- PARCEL#00783425                                                          |                            |                      |                 |                    | ····-       |               |
| 65.681 ACRES: TRAC          | <b>ON- PARCEL#00783425</b><br>T 1-A-2 GARRETT SURV<br>JO. 442; CB 465, E-145 | EY, SIT. IN SEC. 47, T4    | 4S,R10E, F           | RT. 379.9       | 97 FT. ON SC       | OUTHERLY RA | AILROAD F     |
| 65.681 ACRES: TRAC          | T 1-A-2 GARRETT SURV<br>10. 442; CB 465, E-145                               | EY, SIT. IN SEC. 47, T4    | 4 <b>S,R10E, F</b> 1 | RT. 379.9       | 97 FT. ON SC       | OUTHERLY RA | AILROAD I     |

\_\_\_\_\_

....

\_\_\_\_\_

\_\_\_\_\_

 Assessment # 00783425- A certain tract of land containing 65.681 acres situated in Section 47, T4S-R10E and being designated as Tract 1-A-2.