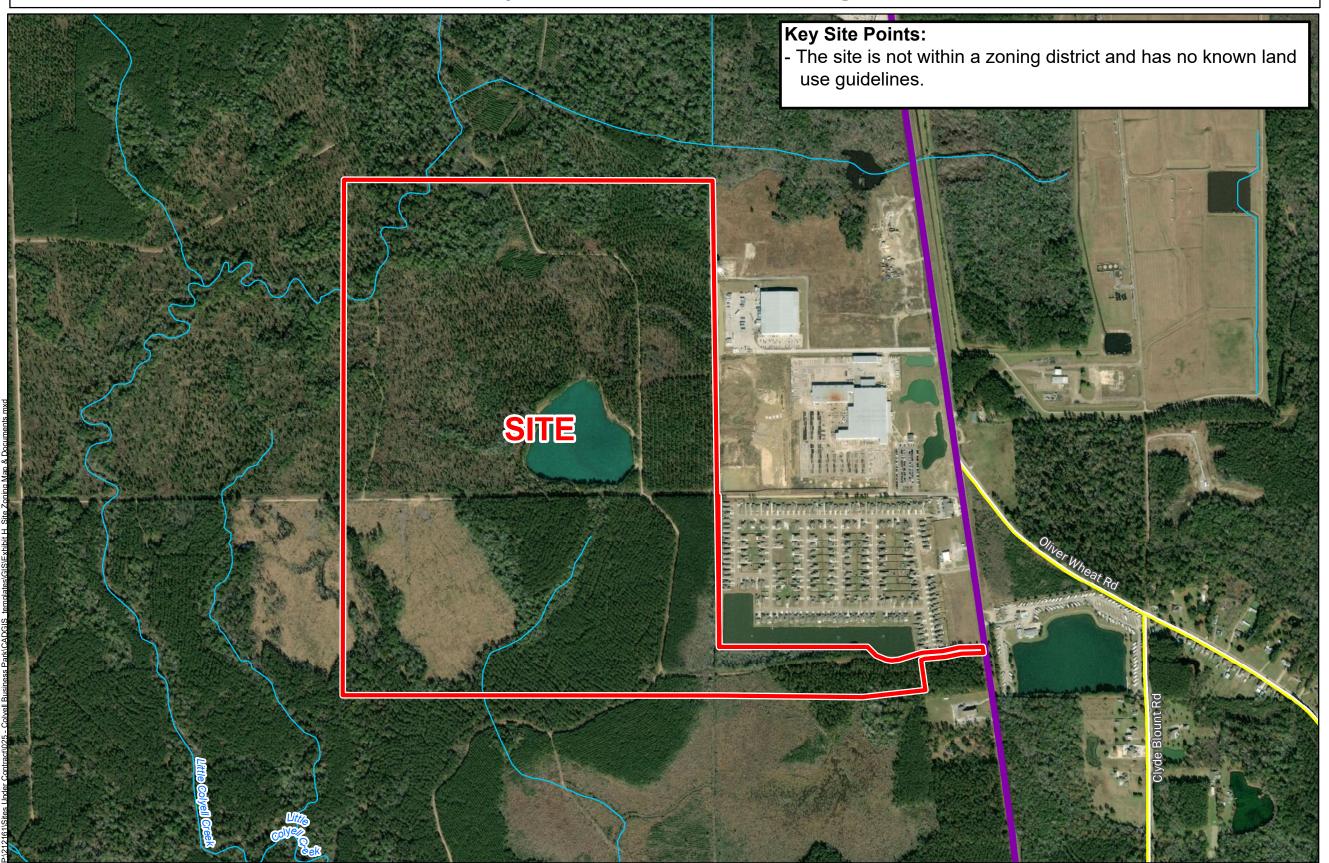

# Exhibit H. Colyell Business Park Zoning Map

## **Colyell Business Park Zoning Map**

**Colyell Business Park** Livingston Parish, LA

#### **LEGEND**

Site Boundary

### **Existing Roadway**

- Urban State Highway
- Local Roads
- Stream

| Date:           | 11/15/2019 |
|-----------------|------------|
| Project Number: | 212161     |
| Drawn By:       | EEB        |
| Checked By:     | TMG        |

Scale 1:11,000

- General Notes:

  1. No attempt has been made by CSRS, Inc. to verify site boundary, title, actual legal ownership, deed restrictions, servitudes, easements, or other burdens on the property, other than that furnished by the client or his representative.